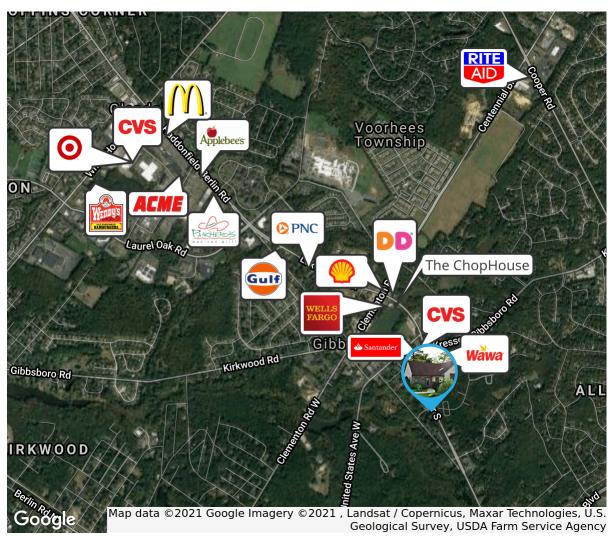

# Property / Area Description

- Chic professional office space
- Located in a beautifully maintained professional office park
- Ample Parking
- Highly traveled corridor of Camden County Route 561
- Easy access to retail, pharmacy, banks and restaurants