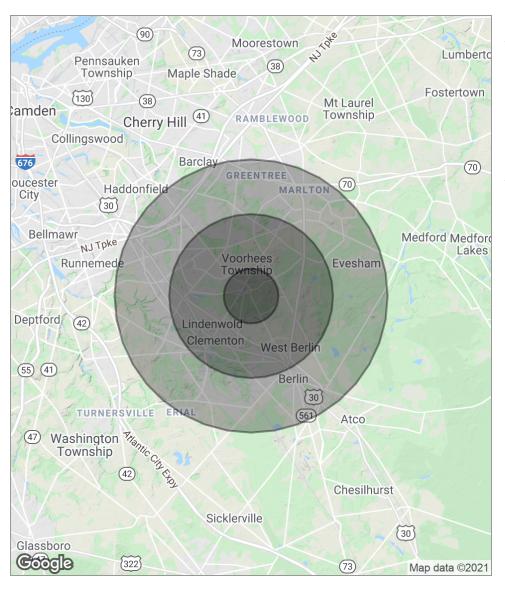

#### **DEMOGRAPHICS MAP**

| POPULATION                            | 1 MILE              | 3 MILES               | 5 MILES               |
|---------------------------------------|---------------------|-----------------------|-----------------------|
| Total population                      | 4,233               | 68,350                | 186,359               |
| Median age                            | 41.3                | 39.9                  | 39.8                  |
| Median age (male)                     | 41.8                | 38.7                  | 38.5                  |
| Median age (Female)                   | 40.5                | 40.7                  | 40.9                  |
|                                       |                     |                       |                       |
| HOUSEHOLDS & INCOME                   | 1 MILE              | 3 MILES               | 5 MILES               |
| HOUSEHOLDS & INCOME  Total households | <b>1 MILE</b> 1,396 | <b>3 MILES</b> 25,266 | <b>5 MILES</b> 70,707 |
|                                       |                     |                       |                       |
| Total households                      | 1,396               | 25,266                | 70,707                |

<sup>\*</sup> Demographic data derived from 2010 US Census

he foregoing information was furnished to us by sources which we deem to be reliable, but no warranty or representation is made as to the accuracy thereof. Subject to correction of errors, omissions, change of price, prior sale or withdrawal from market without notice