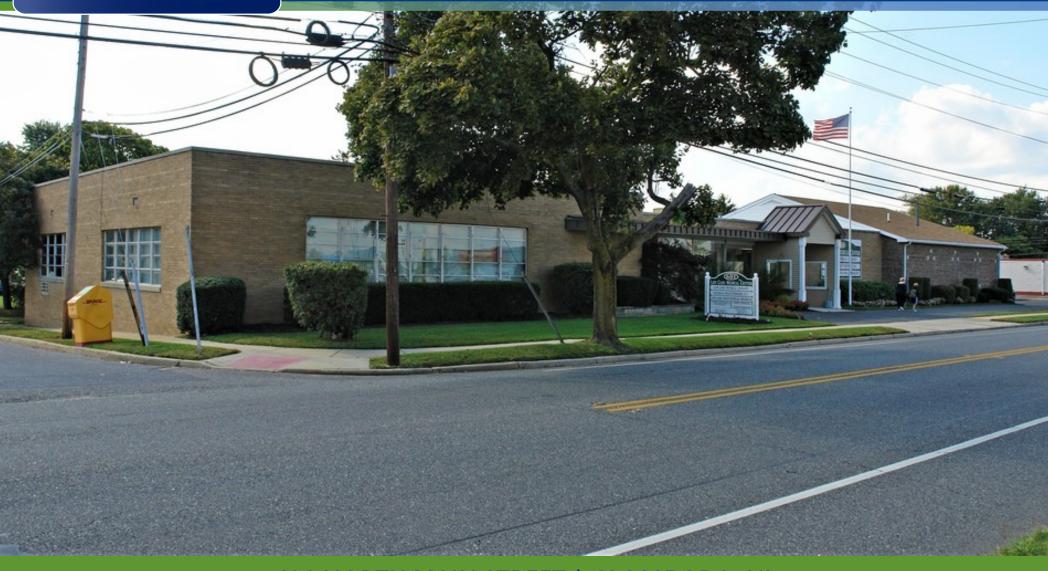

# MEDICAL OFFICE BUILDING FOR SALE OR LEASE

601 NORTH MAIN STREET | GLASSBORO, NJ

#### PROPERTY DESCRIPTION

**Location** 601 N. Main Street

Glassboro, NJ 08028

9.664 SF

Lease Price \$14.00 SF/yr (NNN)

**Sale Price** \$1,160,000

Property / Area Description

Size / SF Available

- Free standing medical building
- Recently renovated interior
- Ample Parking
- Excellent signage on Main Street
- Situated on +/- 1 Acre Parcel
- Located near Rowan University
- Easy access to major highways, Route
   55 and AC Expressway
- Jefferson Health is the current tenant \*SPACE AVAILABLE ON 9/5/21