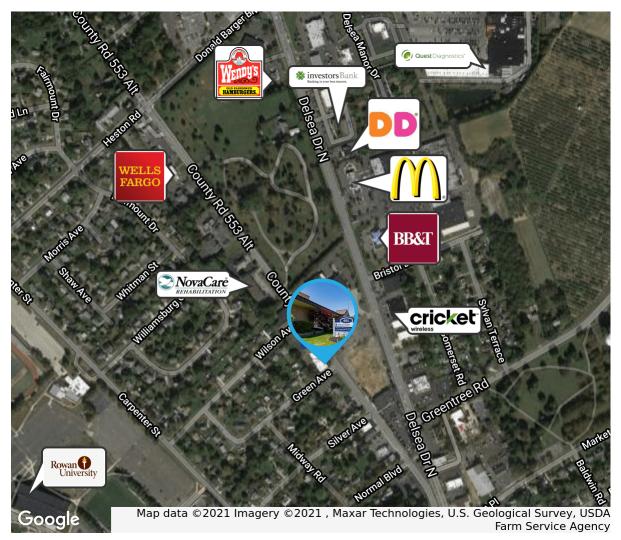

#### PROPERTY DESCRIPTION

**Location** 601 N. Main Street

Glassboro, NJ 08028

9.664 SF

Lease Price \$14.00 SF/yr (NNN)

**Sale Price** \$1,160,000

Property / Area Description

Size / SF Available

- Free standing medical building
- Recently renovated interior
- Ample Parking
- Excellent signage on Main Street
- Situated on +/- 1 Acre Parcel
- Located near Rowan University
- Easy access to major highways, Route
   55 and AC Expressway
- Jefferson Health is the current tenant \*SPACE AVAILABLE ON 9/5/21