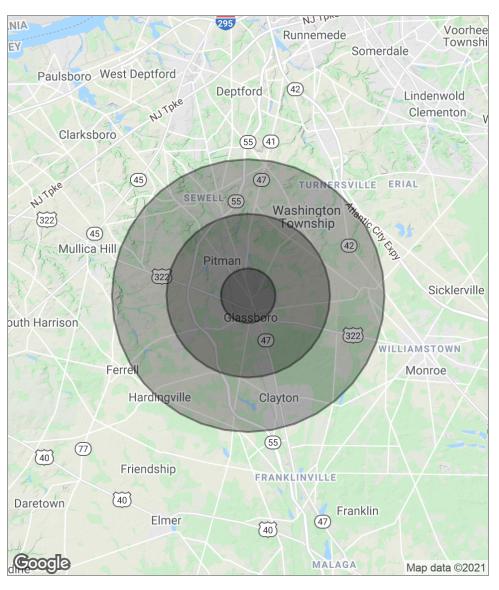

#### **DEMOGRAPHICS MAP**

| POPULATION                            | 1 MILE              | 3 MILES               | 5 MILES               |
|---------------------------------------|---------------------|-----------------------|-----------------------|
| Total population                      | 10,761              | 53,402                | 109,674               |
| Median age                            | 31.4                | 36.3                  | 37.0                  |
| Median age (male)                     | 29.8                | 34.4                  | 35.5                  |
| Median age (Female)                   | 32.7                | 38.0                  | 38.4                  |
|                                       |                     |                       |                       |
| HOUSEHOLDS & INCOME                   | 1 MILE              | 3 MILES               | 5 MILES               |
| HOUSEHOLDS & INCOME  Total households | <b>1 MILE</b> 3,432 | <b>3 MILES</b> 18,952 | <b>5 MILES</b> 38,384 |
|                                       |                     |                       |                       |
| Total households                      | 3,432               | 18,952                | 38,384                |

<sup>\*</sup> Demographic data derived from 2010 US Census

he foregoing information was furnished to us by sources which we deem to be reliable, but no warranty or representation is made as to the accuracy thereof. Subject to correction of errors, omissions, change of price, prior sale or withdrawal from market without notice