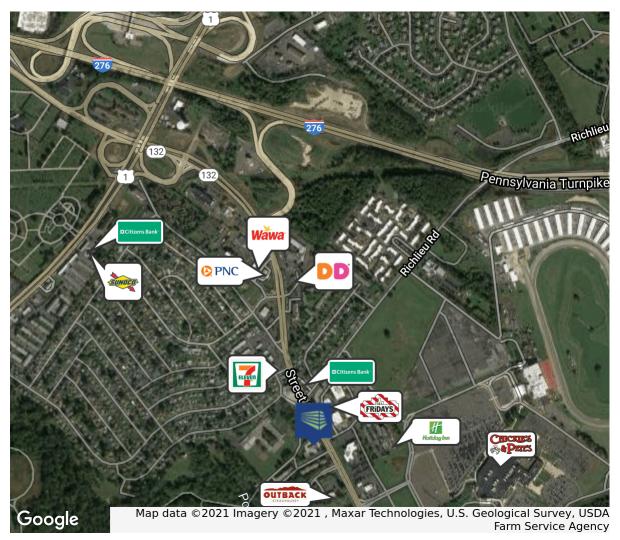

• Pylon signage available

- Situated on 1.73 acres
- 100 parking spaces
- Close proximity to multiple banks, hotels, Strayer University, Parx Casino, and other retailers
- Easy access to Route 1, Interstate 95 and Pennsylvania Turnpike