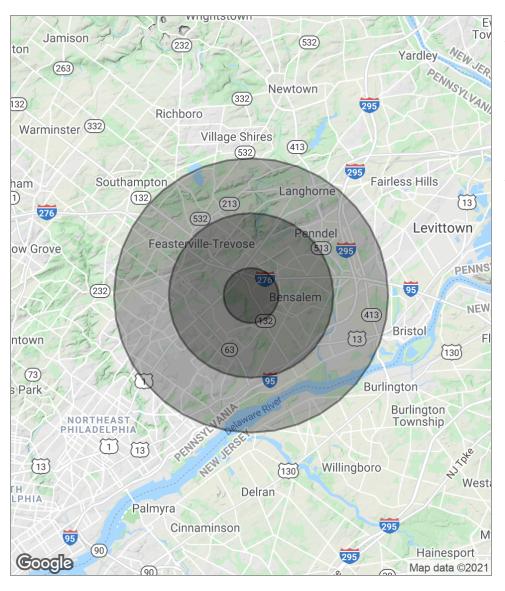

#### **DEMOGRAPHICS MAP**

| POPULATION                            | 1 MILE              | 3 MILES               | 5 MILES               |
|---------------------------------------|---------------------|-----------------------|-----------------------|
| Total population                      | 9,933               | 103,864               | 265,839               |
| Median age                            | 41.6                | 39.3                  | 39.8                  |
| Median age (male)                     | 39.9                | 37.9                  | 38.2                  |
| Median age (Female)                   | 42.3                | 40.8                  | 41.8                  |
|                                       |                     |                       |                       |
| HOUSEHOLDS & INCOME                   | 1 MILE              | 3 MILES               | 5 MILES               |
| HOUSEHOLDS & INCOME  Total households | <b>1 MILE</b> 3,950 | <b>3 MILES</b> 38,847 | <b>5 MILES</b> 99,200 |
|                                       |                     |                       |                       |
| Total households                      | 3,950               | 38,847                | 99,200                |

\* Demographic data derived from 2010 US Census

The foregoing information was furnished to us by sources which we deem to be reliable, but no warranty or representation is made as to the accuracy thereof. Subject to correction of errors, omissions, change of price, prior sale or withdrawal from market without notice