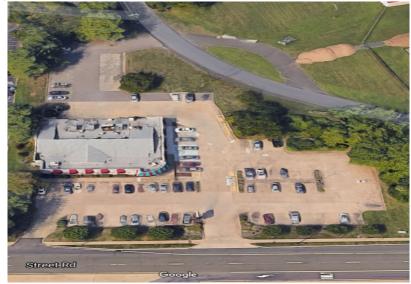

• Pylon signage available

- Situated on 1.73 acres
- 100 parking spaces
- Close proximity to multiple banks, hotels, Strayer University, Parx Casino, and other retailers
- Easy access to Route 1, Interstate 95 and Pennsylvania Turnpike

### **ADDITIONAL PHOTOS**