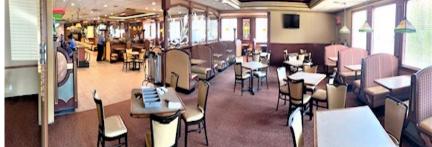

#### PROPERTY DESCRIPTION

**Location** 3340 Street Road

Bensalem, PA 19020

Size / SF Available 7,208 SF

**Lease Price** \$33.00 SF (NNN)

Property / Area Description

Retail property currently used as a restaurant