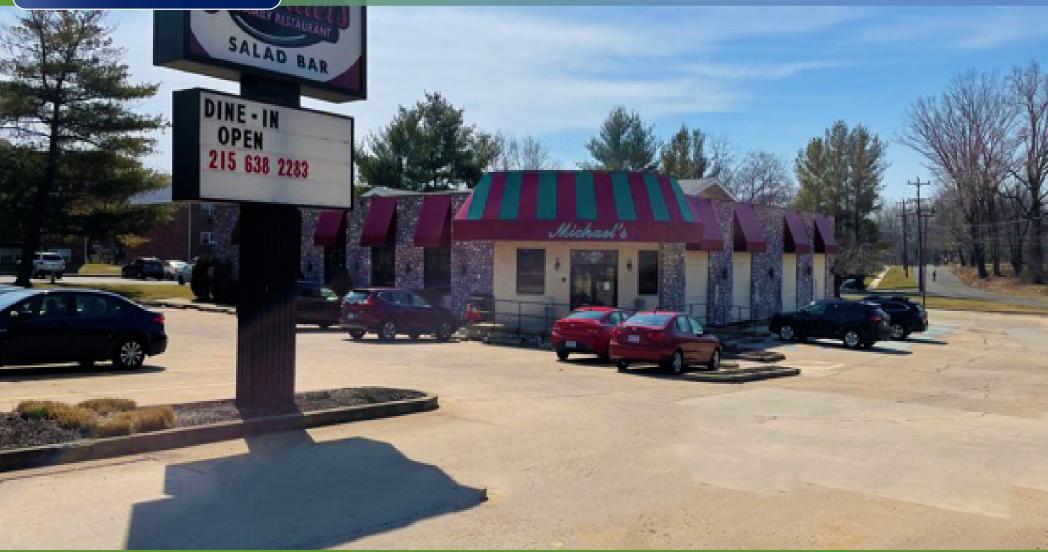

#### PROPERTY DESCRIPTION

**Location** 3340 Street Road

Bensalem, PA 19020

Size / SF Available 7,208 SF

**Lease Price** \$33.00 SF (NNN)

Property / Area Description

Retail property currently used as a restaurant

• Pylon signage available

- Situated on 1.73 acres
- 100 parking spaces
- Close proximity to multiple banks, hotels, Strayer University, Parx Casino, and other retailers
- Easy access to Route 1, Interstate 95 and Pennsylvania Turnpike