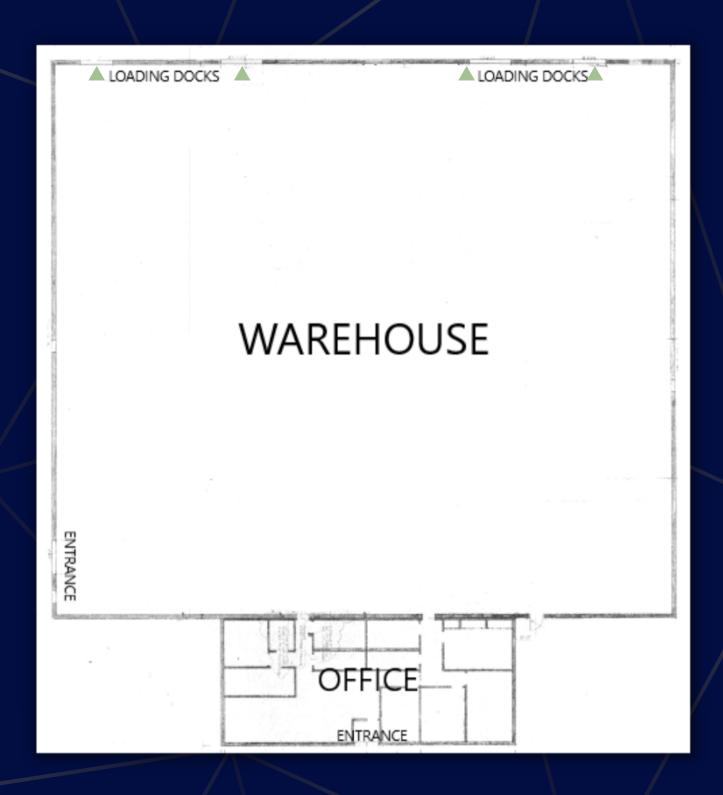

# LIGHT INDUSTRIAL BUILDING FOR LEASE

- WAREHOUSE SPACE
- 18' CLEARING HEIGHT
- MINUTES FROM I-295 & NJ TURNPIKE

77 OLD KINGS HIGHWAY MAPLE SHADE, NJ



**AVAILABLE NOW** 





# PROPERTY OVERVIEW

| Total Square Feet | 22,680 SF                |
|-------------------|--------------------------|
| Clear Height      | 18'                      |
| Land Area         | 1.96 Acres               |
| Dock Doors*       | 4                        |
|                   | (1) 8' x 10'             |
|                   | (2) 10' x 12'            |
|                   | (1) 8' x 14'             |
| Zoning            | Planned Development (PD) |
| Power             | 400a/240V/3-phase power  |
| Lighting          | LED                      |











## **FLOOR PLAN**



WHARTON INDUSTRIAL



## LOCATION

77 Old Kings Highway offers superior access and visibility. Located right off heavily trafficked Routes 38 and 73 with immediate access to Route 41. The light industrial property is 10 minutes from Tacony Palmyra Bridge and 15 minutes from Ben Franklin and Walt Whitman Bridges. The building is situated in an area with various nationally known retailers.







77 OLD KINGS HIGHWAY









## **CONTACT US**

### **Sean Kelly**

Vice President 856.630.5806 sean.kelly@wolfcre.com

#### **Jason Wolf**

Managing Principal 215.588.8800 jason.wolf@wolfcre.com

#### **WCRE**

One Holtec Drive Suite G100 Marlton, NJ 08053 Wharton Industrial, formed in late 2017, has quickly become a prominent investor/developer of warehouse distribution facilities. The focus on