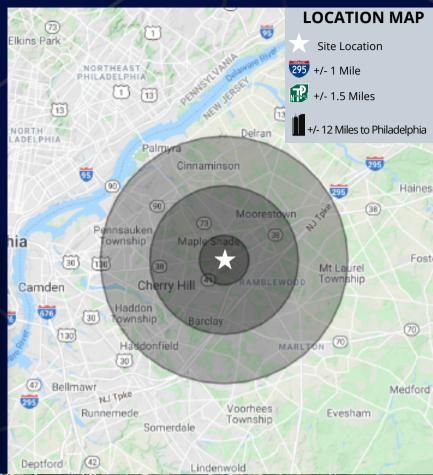

## LOCATION

77 Old Kings Highway offers superior access and visibility. Located right off heavily trafficked Routes 38 and 73 with immediate access to Route 41. The light industrial property is 10 minutes from Tacony Palmyra Bridge and 15 minutes from Ben Franklin and Walt Whitman Bridges. The building is situated in an area with various nationally known retailers.