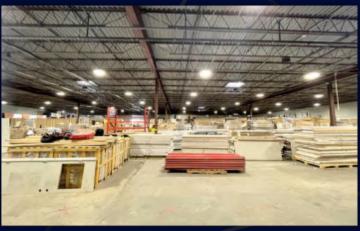

# LIGHT INDUSTRIAL BUILDING FOR LEASE

- WAREHOUSE SPACE
- 18' CLEARING HEIGHT
- MINUTES FROM I-295 & NJ TURNPIKE

77 OLD KINGS HIGHWAY MAPLE SHADE, NJ

**AVAILABLE NOW** 

# PROPERTY OVERVIEW

| Total Square Feet | 22,680 SF                |
|-------------------|--------------------------|
| Clear Height      | 18'                      |
| Land Area         | 1.96 Acres               |
| Dock Doors*       | 4                        |
|                   | (1) 8' x 10'             |
|                   | (2) 10' x 12'            |
|                   | (1) 8' x 14'             |
| Zoning            | Planned Development (PD) |
| Power             | 400a/240V/3-phase power  |
| Lighting          | LED                      |