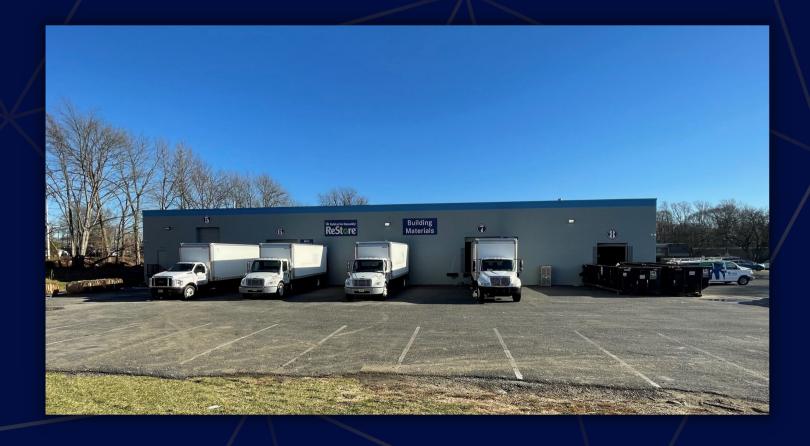

# LIGHT INDUSTRIAL BUILDING FOR LEASE

- WAREHOUSE SPACE
- 18' CLEARING HEIGHT
- MINUTES FROM I-295 & NJ TURNPIKE

77 OLD KINGS HIGHWAY MAPLE SHADE, NJ

**AVAILABLE NOW** 

## LOCATION

77 Old Kings Highway offers superior access and visibility. Located right off heavily trafficked Routes 38 and 73 with immediate access to Route 41. The light industrial property is 10 minutes from Tacony Palmyra Bridge and 15 minutes from Ben Franklin and Walt Whitman Bridges. The building is situated in an area with various nationally known retailers.