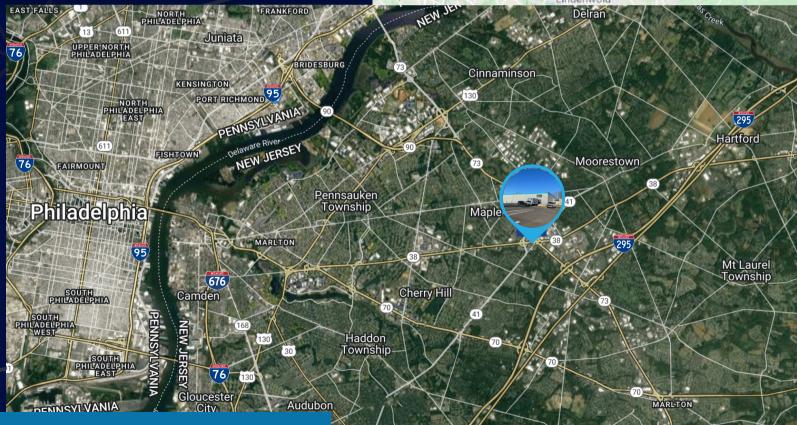

## LOCATION

77 Old Kings Highway offers superior access and visibility. Located right off heavily trafficked Routes 38 and 73 with immediate access to Route 41. The light industrial property is 10 minutes from Tacony Palmyra Bridge and 15 minutes from Ben Franklin and Walt Whitman Bridges. The building is situated in an area with various nationally known retailers.