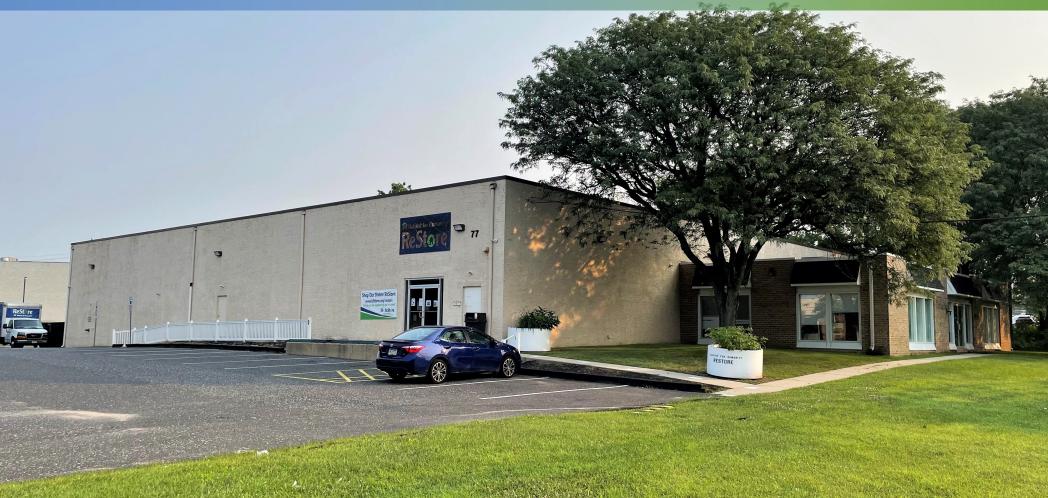

### HIGHLY VISIBLE LIGHT INDUSTRIAL BUILDING FOR LEASE

77 OLD KINGS HIGHWAY | MAPLE SHADE, NJ 08052

## 77 OLD KINGS HIGHWAY, MAPLE SHADE, NJ 08052

#### PROPERTY DESCRIPTION

Location 77 Old Kings Highway

Maple Shade, NJ 08052

Size / SF Available 22.680 SF

**Lease Price** Call for information

Property / Area Description

• Occupancy is Q1 2022

Situated on 1.96 acre lot

• 17' ceiling height

4 loading docks

• Zoned as Planned Development (PD)

• Located right off highly trafficked Routes 38 and 73

• Immediate access to Routes 38, 73, and

• Easy access to NJ Turnpike and I-295