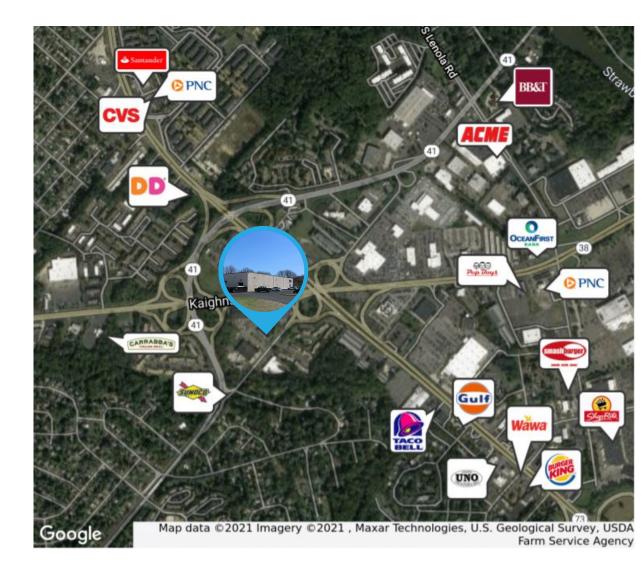

### **AERIAL MAP**

he foregoing information was furnished to us by sources which we deem to be reliable, but no warranty or representation is made as to the accuracy thereof. Subject to correction of errors, omissions, change of price, prior sale or withdrawal from market without notice

· Close proximity to banks, retailers and restaurants

 15 minutes from Walt Whitman & Ben Franklin Bridges

• 10 minutes from Tacony Palmyra Bridge