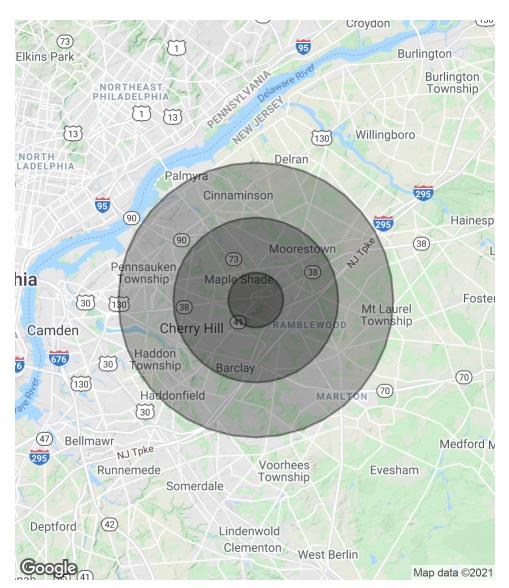

#### **DEMOGRAPHICS MAP & REPORT**

| POPULATION           | 1 MILE | 3 MILES | 5 MILES |
|----------------------|--------|---------|---------|
| Total Population     | 15,131 | 81,088  | 214,665 |
| Average age          | 36.6   | 42.1    | 41.9    |
| Average age (Male)   | 35.2   | 40.4    | 40.4    |
| Average age (Female) | 37.9   | 44.0    | 43.4    |
|                      |        |         |         |

| HOUSEHOLDS & INCOME | 1 MILE    | 3 MILES   | 5 MILES   |
|---------------------|-----------|-----------|-----------|
| Total households    | 7,229     | 32,147    | 82,097    |
| # of persons per HH | 2.1       | 2.5       | 2.6       |
| Average HH income   | \$60,380  | \$87,365  | \$99,523  |
| Average house value | \$318,969 | \$300,282 | \$310,457 |