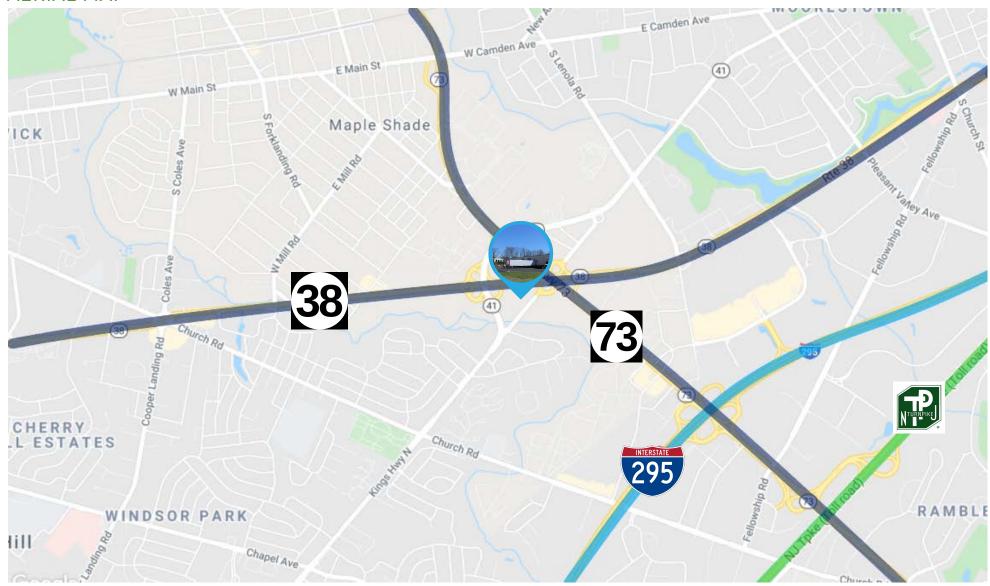

#### PROPERTY DESCRIPTION

Location 77 Old Kings Highway

Maple Shade, NJ 08052

Size / SF Available 22.680 SF

**Lease Price** Call for information

Property / Area Description

• Occupancy is Q1 2022

Situated on 1.96 acre lot

• 17' ceiling height

4 loading docks

• Zoned as Planned Development (PD)

• Located right off highly trafficked Routes 38 and 73

• Immediate access to Routes 38, 73, and

• Easy access to NJ Turnpike and I-295

· Close proximity to banks, retailers and restaurants

 15 minutes from Walt Whitman & Ben Franklin Bridges

• 10 minutes from Tacony Palmyra Bridge

### **AERIAL MAP**

he foregoing information was furnished to us by sources which we deem to be reliable, but no warranty or representation is made as to the accuracy thereof. Subject to correction of errors, omissions, change of price, prior sale or withdrawal from market without notice