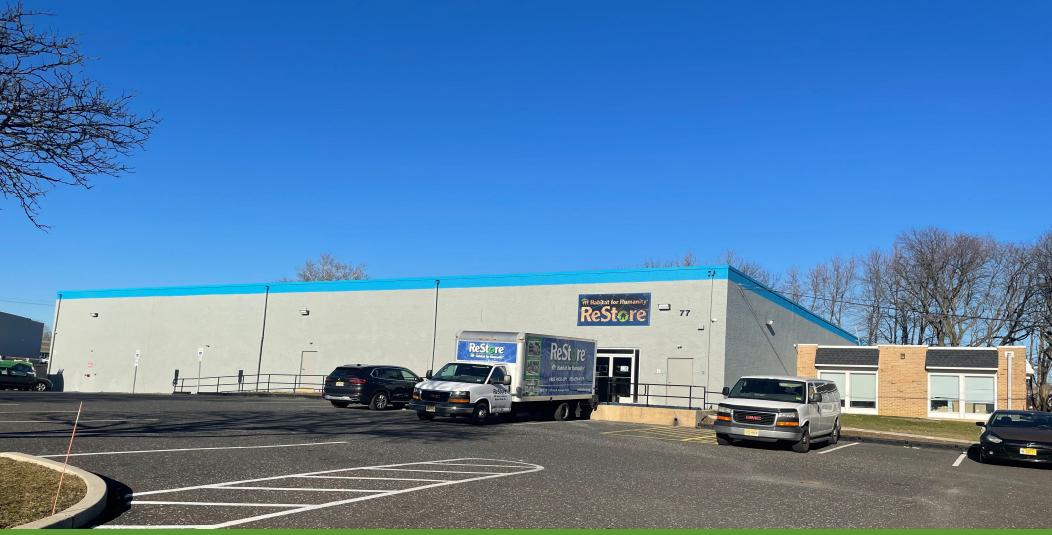

## 77 OLD KINGS HIGHWAY | MAPLE SHADE, NJ 08052

Wolf Commercial Real Estate
WWWWWOIFCRE.com

#### **PROPERTY DESCRIPTION**

| Location                       | 77 Old Kings Highway<br>Maple Shade, NJ 08052                                                           |  |  |  |
|--------------------------------|---------------------------------------------------------------------------------------------------------|--|--|--|
| Size / SF Available            | 22,680 SF                                                                                               |  |  |  |
| Lease Price                    | Call for information                                                                                    |  |  |  |
| Property / Area<br>Description | <ul> <li>Occupancy is Q1 2022</li> <li>Situated on 1.96 acre lot</li> <li>17' ceiling height</li> </ul> |  |  |  |

- 4 loading docks
- Zoned as Planned Development (PD)
- Power: 120/240V 200a
- Located right off highly trafficked Routes 38 and 73
- Immediate access to Routes 38, 73, and 41
- Easy access to NJ Turnpike and I-295
- Close proximity to banks, retailers and restaurants
- 15 minutes from Walt Whitman & Ben Franklin Bridges
- 10 minutes from Tacony Palmyra Bridge