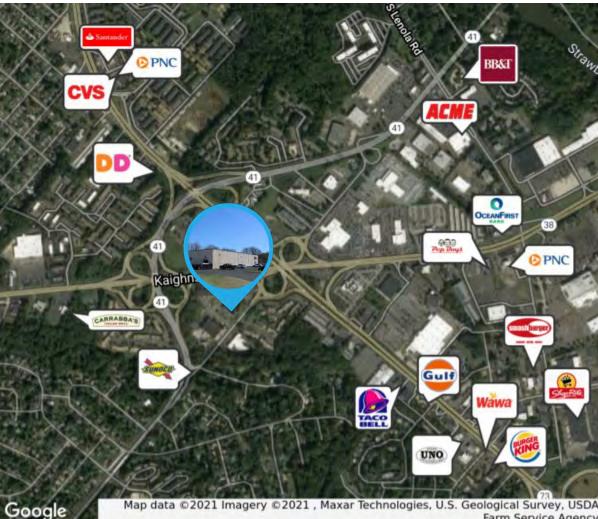

## 77 OLD KINGS HIGHWAY, MAPLE SHADE, NJ 08052

- 4 loading docks
- Zoned as Planned Development (PD)
- Power: 120/240V 200a
- Located right off highly trafficked Routes 38 and 73
- Immediate access to Routes 38, 73, and 41
- Easy access to NJ Turnpike and I-295
- Close proximity to banks, retailers and restaurants
- 15 minutes from Walt Whitman & Ben Franklin Bridges
- 10 minutes from Tacony Palmyra Bridge