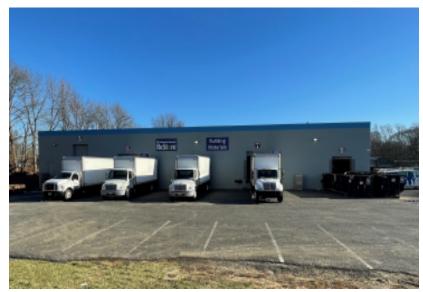

#### **PROPERTY DESCRIPTION**

| Location                       | 77 Old Kings Highway<br>Maple Shade, NJ 08052                                                           |  |  |  |
|--------------------------------|---------------------------------------------------------------------------------------------------------|--|--|--|
| Size / SF Available            | 22,680 SF                                                                                               |  |  |  |
| Lease Price                    | Call for information                                                                                    |  |  |  |
| Property / Area<br>Description | <ul> <li>Occupancy is Q1 2022</li> <li>Situated on 1.96 acre lot</li> <li>17' ceiling height</li> </ul> |  |  |  |

- 4 loading docks
- Zoned as Planned Development (PD)
- Power: 120/240V 200a
- Located right off highly trafficked Routes 38 and 73
- Immediate access to Routes 38, 73, and 41
- Easy access to NJ Turnpike and I-295
- Close proximity to banks, retailers and restaurants
- 15 minutes from Walt Whitman & Ben Franklin Bridges
- 10 minutes from Tacony Palmyra Bridge