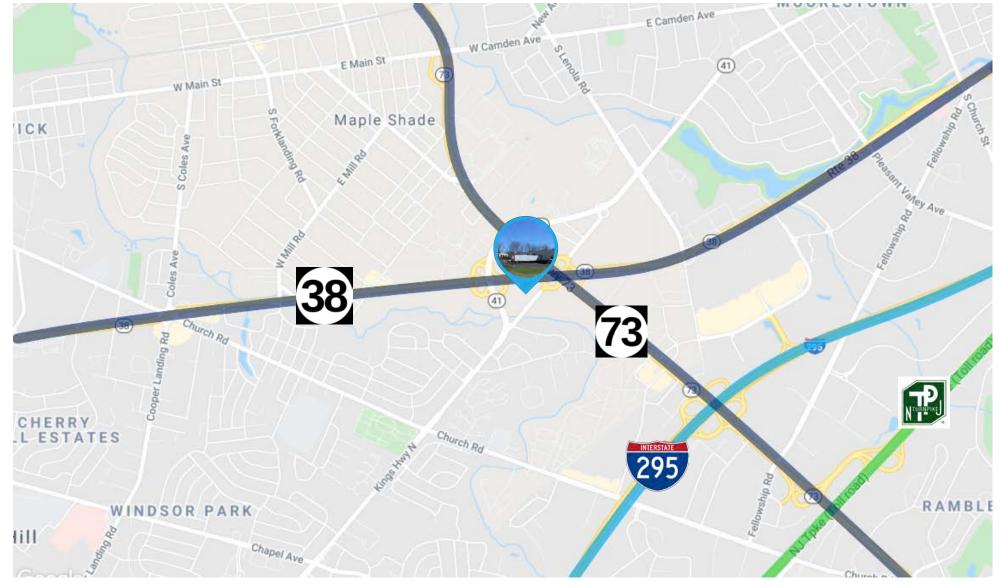

## 77 OLD KINGS HIGHWAY, MAPLE SHADE, NJ 08052

#### **AERIAL MAP**

The foregoing information was furnished to us by sources which we deem to be reliable, but no warranty or representation is made as to the accuracy thereof. Subject to correction of errors, omissions, change of price, prior sale or withdrawal from market without notice.

- 4 loading docks
- Zoned as Planned Development (PD)
- Power: 120/240V 200a
- Located right off highly trafficked Routes 38 and 73
- Immediate access to Routes 38, 73, and 41
- Easy access to NJ Turnpike and I-295
- Close proximity to banks, retailers and restaurants
- 15 minutes from Walt Whitman & Ben Franklin Bridges
- 10 minutes from Tacony Palmyra Bridge