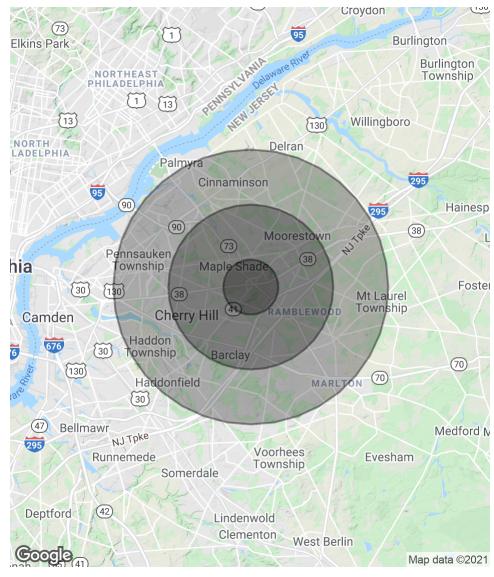

#### **DEMOGRAPHICS MAP & REPORT**

| POPULATION           | 1 MILE | 3 MILES | 5 MILES |
|----------------------|--------|---------|---------|
| Total Population     | 15,131 | 81,088  | 214,665 |
| Average age          | 36.6   | 42.1    | 41.9    |
| Average age (Male)   | 35.2   | 40.4    | 40.4    |
| Average age (Female) | 37.9   | 44.0    | 43.4    |

| HOUSEHOLDS & INCOME | 1 MILE    | 3 MILES   | 5 MILES   |
|---------------------|-----------|-----------|-----------|
| Total households    | 7,229     | 32,147    | 82,097    |
| # of persons per HH | 2.1       | 2.5       | 2.6       |
| Average HH income   | \$60,380  | \$87,365  | \$99,523  |
| Average house value | \$318,969 | \$300,282 | \$310,457 |

\* Demographic data derived from 2010 US Census

The foregoing information was furnished to us by sources which we deem to be reliable, but no warranty or representation is made as to the accuracy thereof. Subject to correction of errors, omissions, change of price, prior sale or withdrawal from market without notice