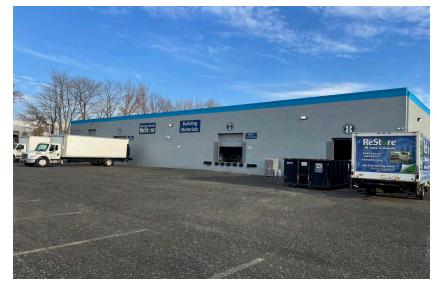

#### **PROPERTY DESCRIPTION**

| Location                       | 77 Old Kings Highway<br>Maple Shade, NJ 08052                                                           |  |  |  |
|--------------------------------|---------------------------------------------------------------------------------------------------------|--|--|--|
| Size / SF Available            | 22,680 SF                                                                                               |  |  |  |
| Lease Price                    | Call for information                                                                                    |  |  |  |
| Property / Area<br>Description | <ul> <li>Occupancy is Q1 2022</li> <li>Situated on 1.96 acre lot</li> <li>17' ceiling height</li> </ul> |  |  |  |

- 4 loading docks
- Zoned as Planned Development (PD)
- Power: 120/240V 200a
- Located right off highly trafficked Routes 38 and 73
- Immediate access to Routes 38, 73, and 41
- Easy access to NJ Turnpike and I-295
- Close proximity to banks, retailers and restaurants
- 15 minutes from Walt Whitman & Ben Franklin Bridges
- 10 minutes from Tacony Palmyra Bridge