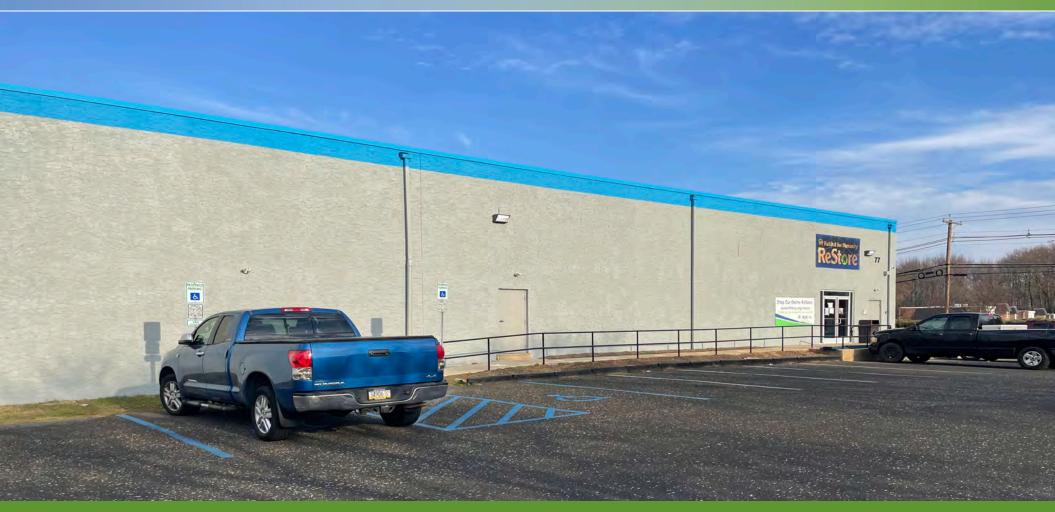

## HIGHLY VISIBLE LIGHT INDUSTRIAL BUILDING FOR LEASE

77 OLD KINGS HIGHWAY | MAPLE SHADE, NJ 08052

#### PROPERTY DESCRIPTION

Location 77 Old Kings Highway

Maple Shade, NJ 08052

Size / SF Available 22.680 SF

**Lease Price** Call for information

Property / Area Description

• Occupancy is Q1 2022

Situated on 1.96 acre lot

• 17' ceiling height

4 loading docks

• Zoned as Planned Development (PD)

• Located right off highly trafficked Routes 38 and 73

• Immediate access to Routes 38, 73, and

• Easy access to NJ Turnpike and I-295