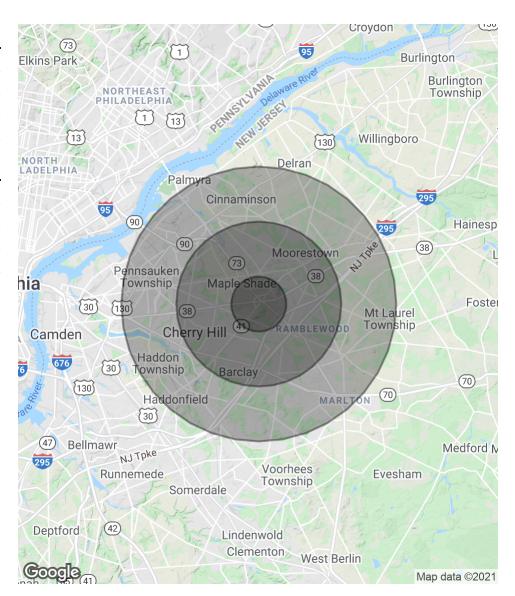

#### **DEMOGRAPHICS MAP & REPORT**

| POPULATION           | 1 MILE | 3 MILES | 5 MILES |
|----------------------|--------|---------|---------|
| Total Population     | 15,131 | 81,088  | 214,665 |
| Average age          | 36.6   | 42.1    | 41.9    |
| Average age (Male)   | 35.2   | 40.4    | 40.4    |
| Average age (Female) | 37.9   | 44.0    | 43.4    |
|                      |        |         |         |

| HOUSEHOLDS & INCOME | 1 MILE    | 3 MILES   | 5 MILES   |
|---------------------|-----------|-----------|-----------|
| Total households    | 7,229     | 32,147    | 82,097    |
| # of persons per HH | 2.1       | 2.5       | 2.6       |
| Average HH income   | \$60,380  | \$87,365  | \$99,523  |
| Average house value | \$318,969 | \$300,282 | \$310,457 |

<sup>\*</sup> Demographic data derived from 2010 US Census

The foregoing information was furnished to us by sources which we deem to be reliable, but no warranty or representation is made as to the accuracy thereof. Subject to correction of errors, omissions, change of price, prior sale or withdrawal from market without notice