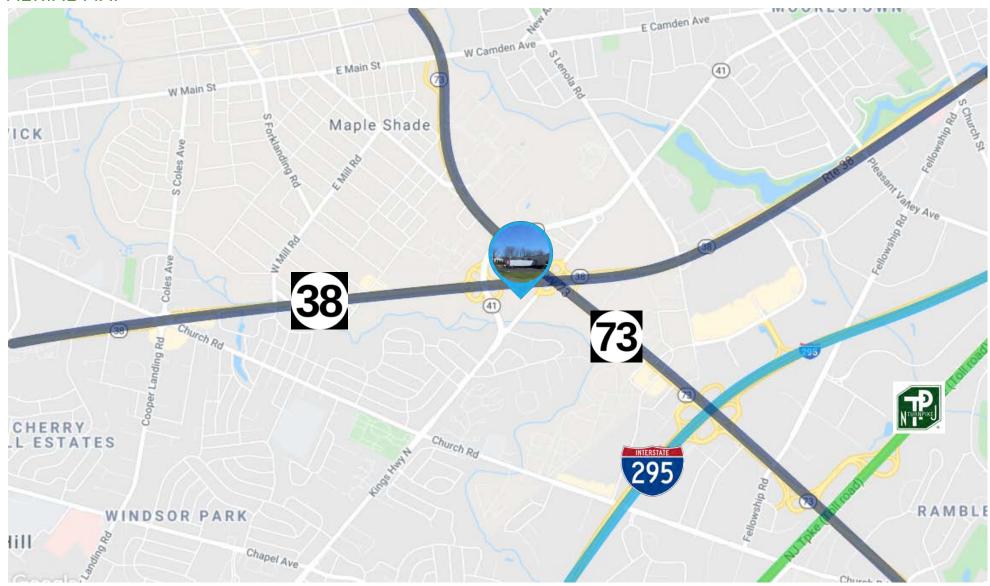

#### **AERIAL MAP**

The foregoing information was furnished to us by sources which we deem to be reliable, but no warranty or representation is made as to the accuracy thereof. Subject to correction of errors, omissions, change of price, prior sale or withdrawal from market without notice

• 17' ceiling height

4 loading docks

• Zoned as Planned Development (PD)

• Located right off highly trafficked Routes 38 and 73

• Immediate access to Routes 38, 73, and

• Easy access to NJ Turnpike and I-295

· Close proximity to banks, retailers and restaurants

 15 minutes from Walt Whitman & Ben Franklin Bridges

• 10 minutes from Tacony Palmyra Bridge