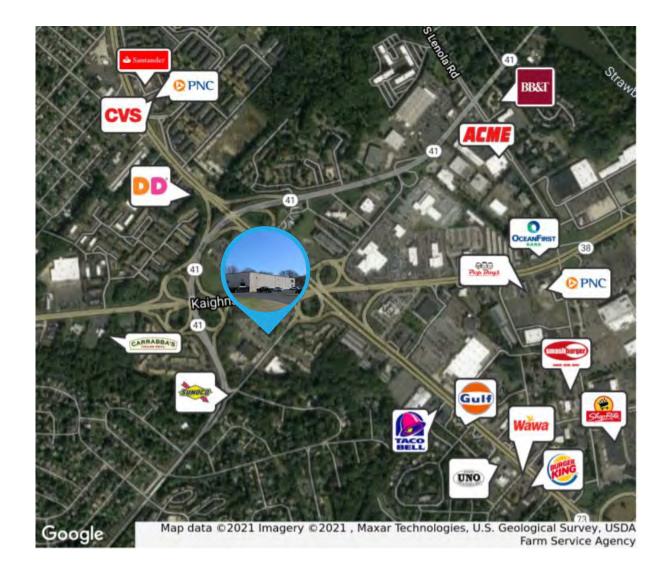

#### **AERIAL MAP**

The foregoing information was furnished to us by sources which we deem to be reliable, but no warranty or representation is made as to the accuracy thereof. Subject to correction of errors, omissions, change of price, prior sale or withdrawal from market without notice

· Close proximity to banks, retailers and restaurants

 15 minutes from Walt Whitman & Ben Franklin Bridges

• 10 minutes from Tacony Palmyra Bridge