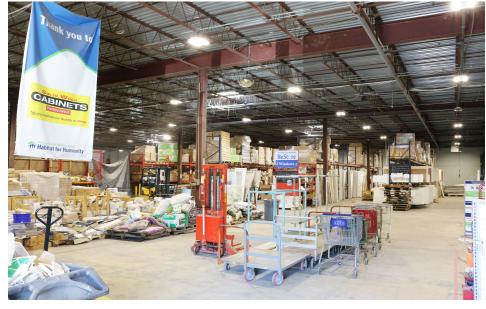

#### PROPERTY DESCRIPTION

Location 77 Old Kings Highway

Maple Shade, NJ 08052

Size / SF Available 22,680 SF

**Lease Price** Call for information

Property / Area Description

• Situated on 1.96 acre lot

• 17' ceiling height

4 loading docks

• Zoned as Planned Development (PD)

• Located right off highly trafficked Routes

• Immediate access to Routes 38, 73, and

- Easy access to NJ Turnpike and I-295
- · Close proximity to banks, retailers and restaurants