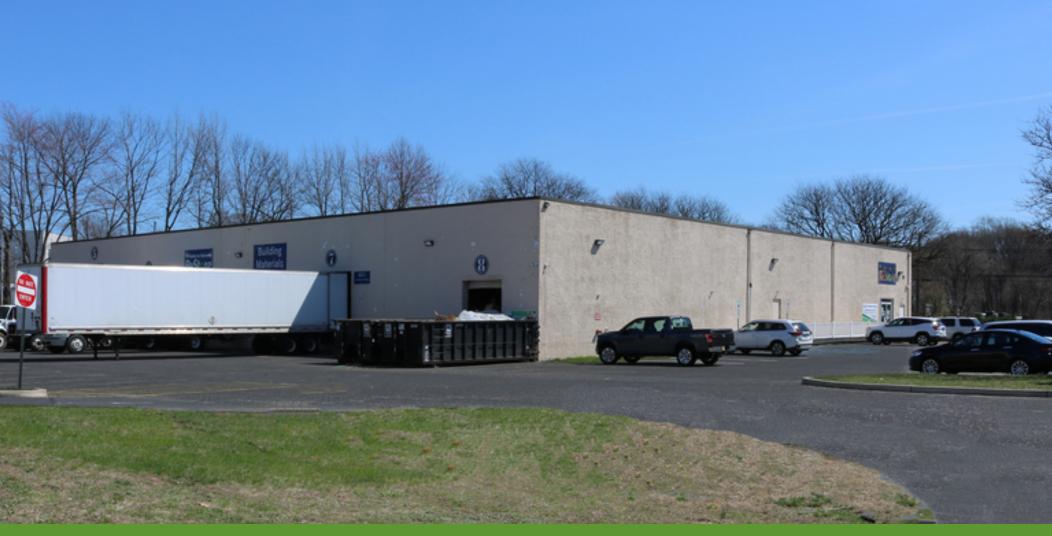

#### PROPERTY DESCRIPTION

Location 77 Old Kings Highway

Maple Shade, NJ 08052

Size / SF Available 22,680 SF

**Lease Price** Call for information

Property / Area Description

• Situated on 1.96 acre lot

• 17' ceiling height

4 loading docks

• Zoned as Planned Development (PD)

• Located right off highly trafficked Routes

• Immediate access to Routes 38, 73, and

- Easy access to NJ Turnpike and I-295
- · Close proximity to banks, retailers and restaurants