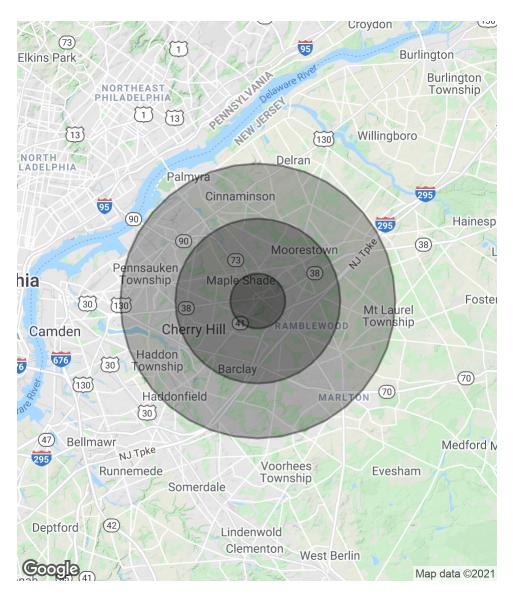

### **DEMOGRAPHICS MAP & REPORT**

| POPULATION           | 1 MILE | 3 MILES | 5 MILES |
|----------------------|--------|---------|---------|
| Total Population     | 15,131 | 81,088  | 214,665 |
| Average age          | 36.6   | 42.1    | 41.9    |
| Average age (Male)   | 35.2   | 40.4    | 40.4    |
| Average age (Female) | 37.9   | 44.0    | 43.4    |
|                      |        |         |         |

| HOUSEHOLDS & INCOME | 1 MILE    | 3 MILES   | 5 MILES   |
|---------------------|-----------|-----------|-----------|
| Total households    | 7,229     | 32,147    | 82,097    |
| # of persons per HH | 2.1       | 2.5       | 2.6       |
| Average HH income   | \$60,380  | \$87,365  | \$99,523  |
| Average house value | \$318,969 | \$300,282 | \$310,457 |