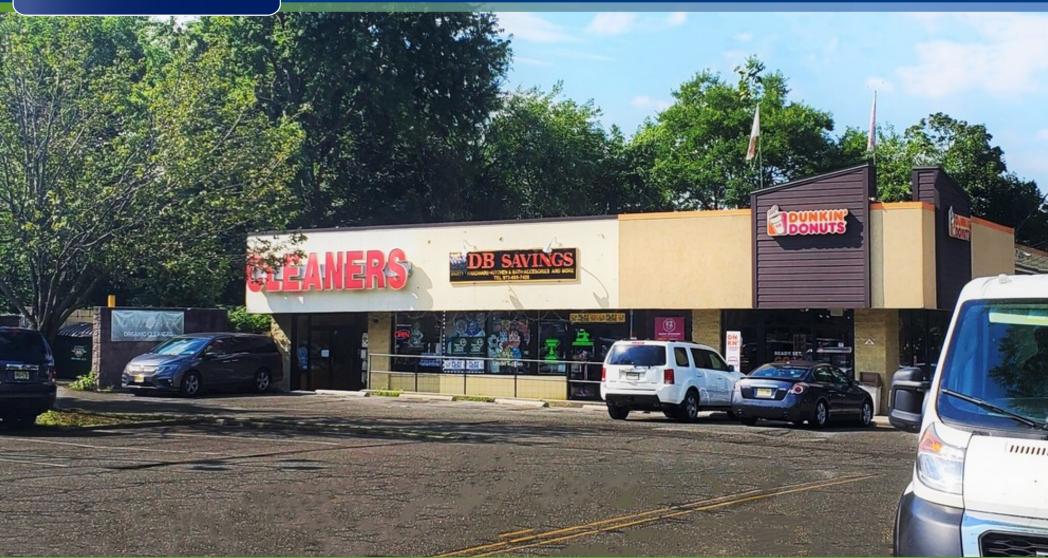

### PROPERTY DESCRIPTION

Location

76-98 Main Avenue Passaic, NJ 07055

Size / SF Available

2,250 SF

**Lease Price** 

Call for information

Property / Area Description

- Available for immediate occupancy
- Professionally landscaped and maintained property
- Walgreens anchored shopping center, next to the Dunkin Donuts
- Excellent access to New York City and NJ Turnpike
- Less than 18 miles from the (EWR)
   Newark International Airport, MetLife
   Stadium, and the Lincoln Tunnel
- Close proximity to restaurants, cleaners, and other retail