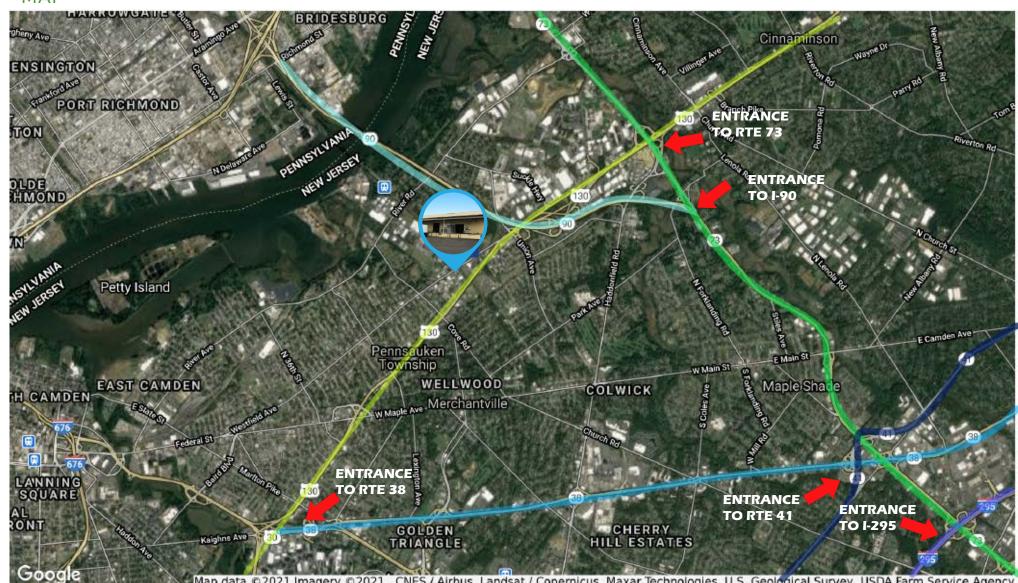

#### MAP

The foregoing information was furnished to us by sources which we deem to be reliable, but no warranty or representation is made as to the accuracy thereof. Subject to correction of errors, omissions, change of price, prior sale or withdrawal from market without notice.

• Three loading docks

• Fully sprinklered

• Zoning: Light Industrial (LI)

Electric: Heavy 3-Phase

• Easy access to Philadelphia (I-90), Route 130, Route 70, Route 41, Route 38, and I-295