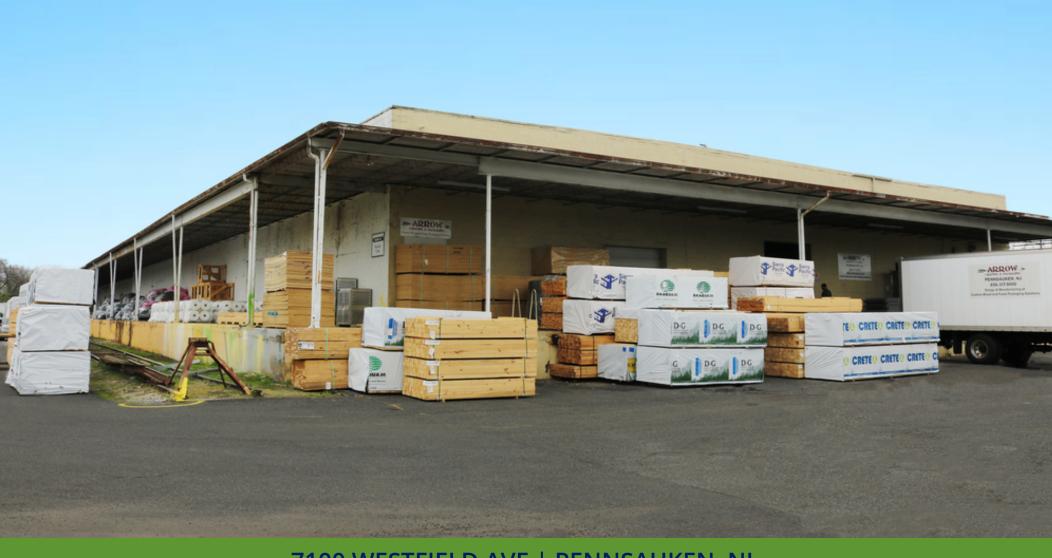

# PREMIER INDUSTRIAL WAREHOUSE FOR SUBLEASE

7100 WESTFIELD AVE | PENNSAUKEN, NJ

### PROPERTY DESCRIPTION

Location 7100 Westfield Ave

Pennsauken, NJ 08110

Size / SF Available 47,000 SF Warehouse

3,000 SF Office Space

**Lease Price** \$6.00/SF NNN

Property / Area **Description** 

• 21-23' Ceiling height

• Three loading docks

• Fully sprinklered

• Zoning: Light Industrial (LI)

Electric: Heavy 3-Phase

• Easy access to Philadelphia (I-90), Route 130, Route 70, Route 41, Route 38, and I-295