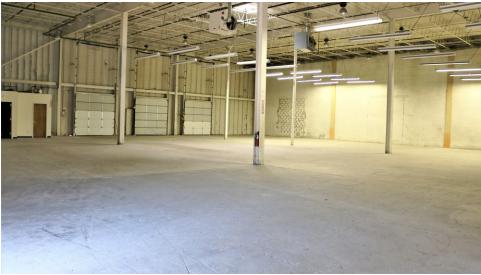

#### PROPERTY DESCRIPTION

**Location** 65 Old Kings Highway

Maple Shade, NJ 08052

Size / SF Available 34,061 SF

Sale Price Call for Information

Property / Area Description

- Situated on 2.65 acre lot
- 22' ceiling height
- Zoned as Planned Development (PD)
- 8 loading docks
- 1 drive-in
- Located right off highly traveled Route 38 and Route 73
- Immediate access to Routes 38, 73, and 41
- Easy access to I-295 and NJ Turnpike
- Close proximity to banks, retailers, and restaurants

### **ADDITIONAL PHOTOS**

The foregoing information was furnished to us by sources which we deem to be reliable, but no warranty or representation is made as to the accuracy thereof. Subject to correction of errors, omissions, change of price, prior sale or withdrawal from market without notice.