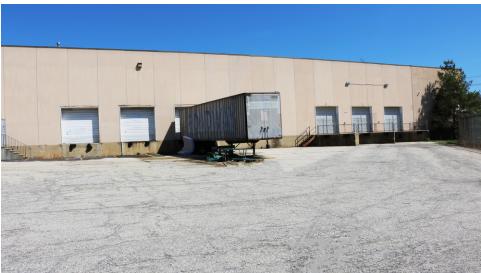

#### PROPERTY DESCRIPTION

**Location** 65 Old Kings Highway

Maple Shade, NJ 08052

Size / SF Available 34,061 SF

Sale Price Call for Information

Property / Area Description

- Situated on 2.65 acre lot
- 22' ceiling height
- Zoned as Planned Development (PD)
- 8 loading docks
- 1 drive-in
- Located right off highly traveled Route 38 and Route 73
- Immediate access to Routes 38, 73, and 41
- Easy access to I-295 and NJ Turnpike
- Close proximity to banks, retailers, and restaurants

### **ADDITIONAL PHOTOS**

The foregoing information was furnished to us by sources which we deem to be reliable, but no warranty or representation is made as to the accuracy thereof. Subject to correction of errors, omissions, change of price, prior sale or withdrawal from market without notice.