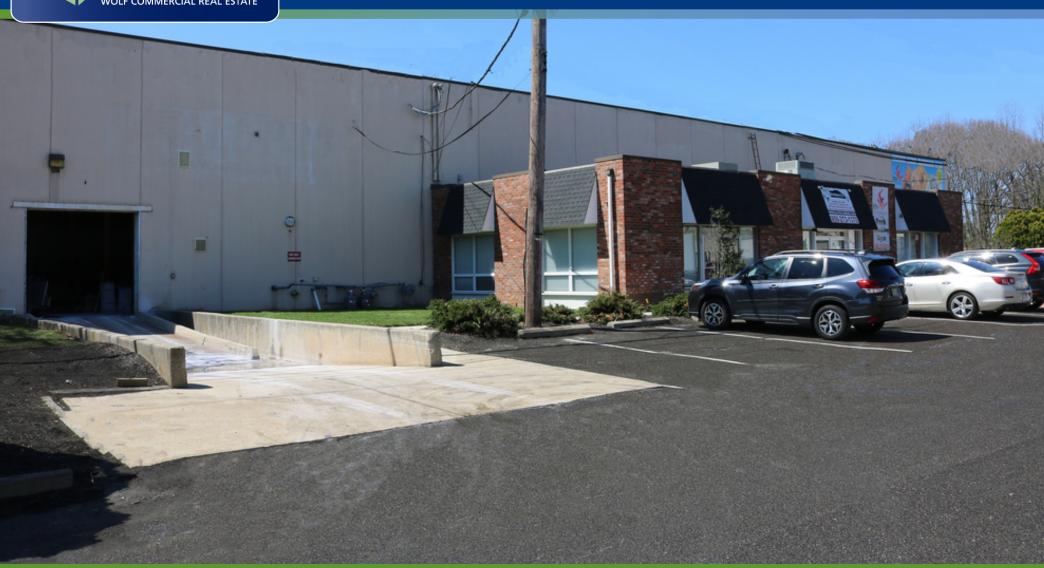

### LIGHT INDUSTRIAL MAPLE SHADE BUILDING FOR SALE

65-67 OLD KINGS HIGHWAY | MAPLE SHADE, NJ 08052

#### PROPERTY DESCRIPTION

**Location** 65 Old Kings Highway

Maple Shade, NJ 08052

Size / SF Available 34,061 SF

Sale Price Call for Information

Property / Area Description

- Situated on 2.65 acre lot
- 22' ceiling height
- Zoned as Planned Development (PD)
- 8 loading docks
- 1 drive-in
- Located right off highly traveled Route 38 and Route 73
- Immediate access to Routes 38, 73, and 41
- Easy access to I-295 and NJ Turnpike
- Close proximity to banks, retailers, and restaurants