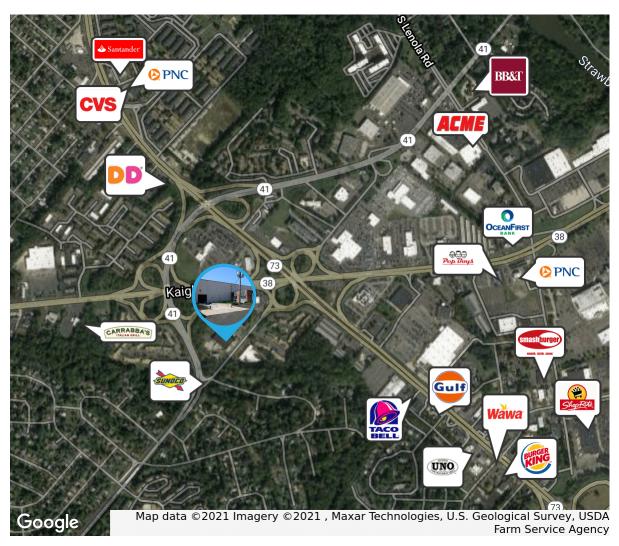

#### PROPERTY DESCRIPTION

**Location** 65 Old Kings Highway

Maple Shade, NJ 08052

Size / SF Available 34,061 SF

Sale Price Call for Information

Property / Area Description

- Situated on 2.65 acre lot
- 22' ceiling height
- Zoned as Planned Development (PD)
- 8 loading docks
- 1 drive-in
- Located right off highly traveled Route 38 and Route 73
- Immediate access to Routes 38, 73, and 41
- Easy access to I-295 and NJ Turnpike
- Close proximity to banks, retailers, and restaurants