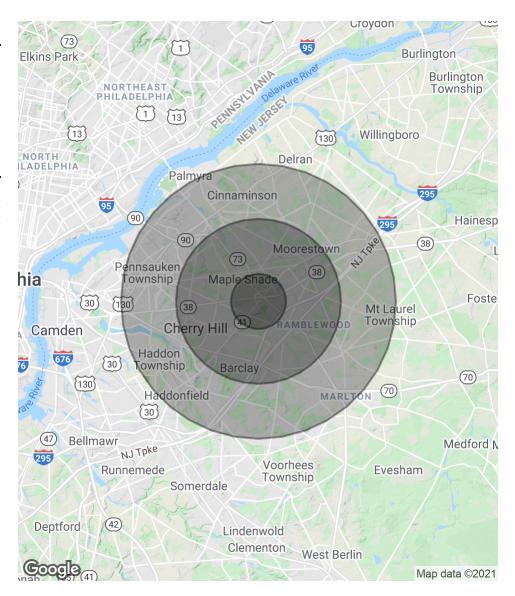

### **DEMOGRAPHICS MAP & REPORT**

| POPULATION           | 1 MILE    | 3 MILES   | 5 MILES   |
|----------------------|-----------|-----------|-----------|
| Total Population     | 15,280    | 81,405    | 216,621   |
| Average age          | 36.7      | 42.0      | 41.9      |
| Average age (Male)   | 35.2      | 40.3      | 40.4      |
| Average age (Female) | 38.0      | 44.0      | 43.4      |
| HOUSEHOLDS & INCOME  | 1 MILE    | 3 MILES   | 5 MILES   |
| Total households     | 7,257     | 32,281    | 82,824    |
| # of persons per HH  | 2.1       | 2.5       | 2.6       |
| Average HH income    | \$60,429  | \$87,154  | \$99,463  |
| Average house value  | \$309,722 | \$299,116 | \$310,281 |

<sup>\*</sup> Demographic data derived from 2010 US Census

The foregoing information was furnished to us by sources which we deem to be reliable, but no warranty or representation is made as to the accuracy thereof. Subject to correction of errors, omissions, change of price, prior sale or withdrawal from market without notice.