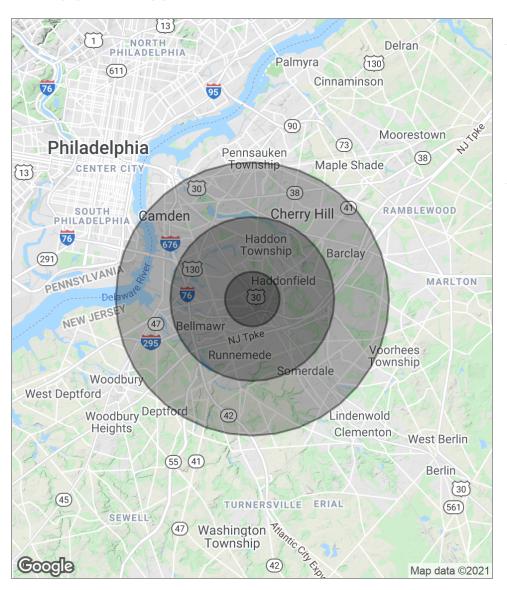

#### **DEMOGRAPHICS MAP**

| POPULATION                            | 1 MILE              | 3 MILES               | 5 MILES                |
|---------------------------------------|---------------------|-----------------------|------------------------|
| Total population                      | 16,411              | 126,545               | 333,929                |
| Median age                            | 41.4                | 40.7                  | 37.8                   |
| Median age (male)                     | 40.5                | 39.3                  | 36.3                   |
| Median age (Female)                   | 41.7                | 41.9                  | 39.2                   |
|                                       |                     |                       |                        |
| HOUSEHOLDS & INCOME                   | 1 MILE              | 3 MILES               | 5 MILES                |
| HOUSEHOLDS & INCOME  Total households | <b>1 MILE</b> 6,729 | <b>3 MILES</b> 51,905 | <b>5 MILES</b> 130,405 |
|                                       |                     |                       |                        |
| Total households                      | 6,729               | 51,905                | 130,405                |

<sup>\*</sup> Demographic data derived from 2010 US Census

he foregoing information was furnished to us by sources which we deem to be reliable, but no warranty or representation is made as to the accuracy thereof. Subject to correction of errors, omissions, change of price, prior sale or withdrawal from market without notice