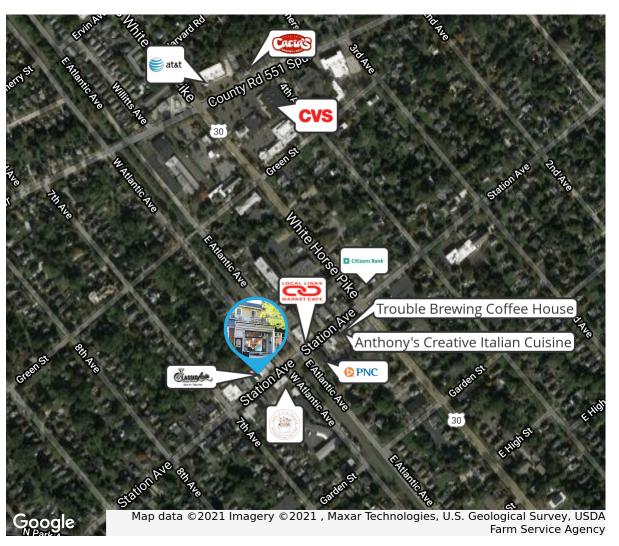

#### PROPERTY DESCRIPTION

Location

612 Station Avenue Haddon Heights, NJ 08035

**Sale Price** 

Call for information

Property / Area Description

- Great Investment Opportunity
- Three unit multifamily building
- Two units are residential (Studio Apartment & Two Bed 1 Bath Apartment)
- One unit is a retail storefront
- Fully occupied with 100% payment history
- Prime location in downtown Haddon Heights
- Within a one mile radius of local shopping and restaurants
- Easy access to White Horse Pike, Interstate 295, and NJ Turnpike