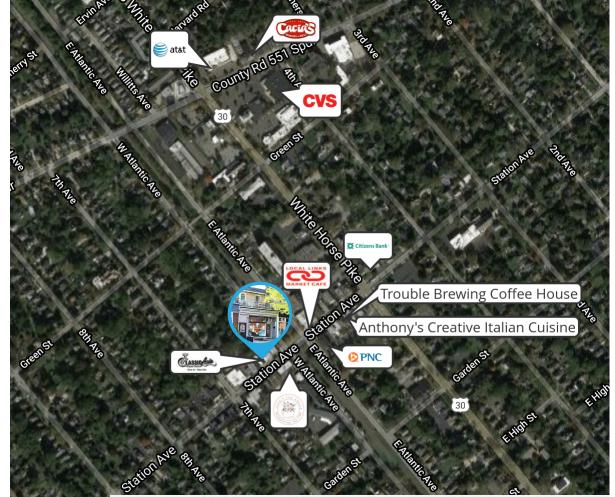

- Prime location in downtown Haddon Heights
- Within a one mile radius of local shopping and restaurants
- Easy access to White Horse Pike, Interstate 295, and NJ Turnpike

Map data ©2021 Imagery ©2021 , Maxar Technologies, U.S. Geological Survey, USDA Farm Service Agency