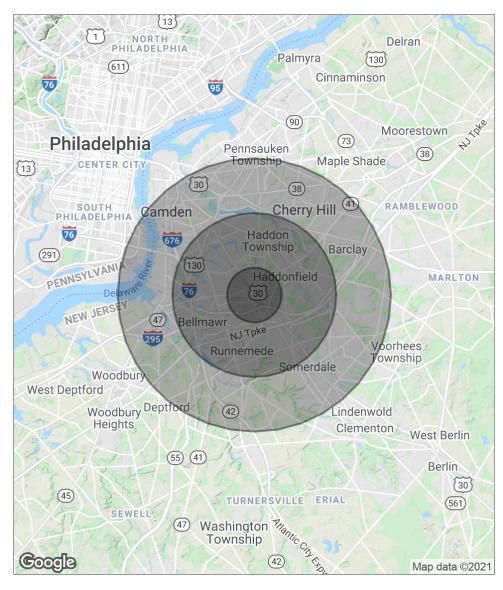

### DEMOGRAPHICS MAP

| POPULATION                              | 1 MILE              | 3 MILES               | 5 MILES                |
|-----------------------------------------|---------------------|-----------------------|------------------------|
| Total population                        | 16,411              | 126,545               | 333,929                |
| Median age                              | 41.4                | 40.7                  | 37.8                   |
| Median age (male)                       | 40.5                | 39.3                  | 36.3                   |
| Median age (Female)                     | 41.7                | 41.9                  | 39.2                   |
|                                         |                     |                       |                        |
| HOUSEHOLDS & INCOME                     | 1 MILE              | 3 MILES               | 5 MILES                |
| HOUSEHOLDS & INCOME<br>Total households | <b>1 MILE</b> 6,729 | <b>3 MILES</b> 51,905 | <b>5 MILES</b> 130,405 |
|                                         |                     |                       |                        |
| Total households                        | 6,729               | 51,905                | 130,405                |

\* Demographic data derived from 2010 US Census

rmation was furnished to us by sources which we deem to be reliable, but no warranty or representation is made as to the accuracy thereof. Subject to correction of errors, omissions, change of price, prior sale or withdrawal from market without notice