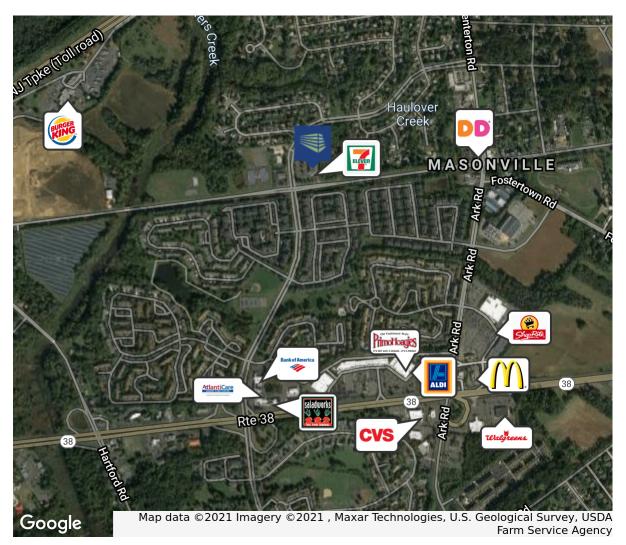

Property / Area Description

- Move-in ready office space
- 10 windowed offices
- Large conference room
- Private bathrooms
- Private 24/7 access
- Ample Parking
- Located in a well maintained and landscaped neighborhood center offering convenience and restaurant amenities
- Easy access to Route 38 and Interstate