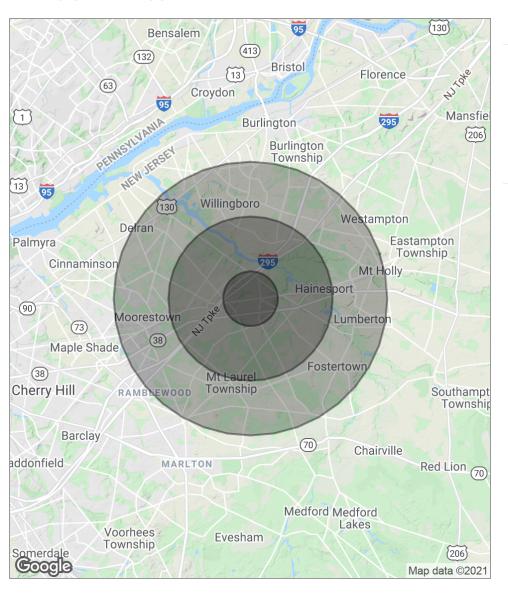

#### **DEMOGRAPHICS MAP**

| POPULATION                            | 1 MILE              | 3 MILES               | 5 MILES               |
|---------------------------------------|---------------------|-----------------------|-----------------------|
| Total population                      | 9,484               | 45,791                | 132,601               |
| Median age                            | 38.6                | 40.9                  | 40.6                  |
| Median age (male)                     | 37.2                | 39.8                  | 39.2                  |
| Median age (Female)                   | 41.0                | 42.0                  | 42.0                  |
|                                       |                     |                       |                       |
| HOUSEHOLDS & INCOME                   | 1 MILE              | 3 MILES               | 5 MILES               |
| HOUSEHOLDS & INCOME  Total households | <b>1 MILE</b> 4,442 | <b>3 MILES</b> 17,867 | <b>5 MILES</b> 49,294 |
|                                       |                     |                       |                       |
| Total households                      | 4,442               | 17,867                | 49,294                |

<sup>\*</sup> Demographic data derived from 2010 US Census

he foregoing information was furnished to us by sources which we deem to be reliable, but no warranty or representation is made as to the accuracy thereof. Subject to correction of errors, omissions, change of price, prior sale or withdrawal from market without notice