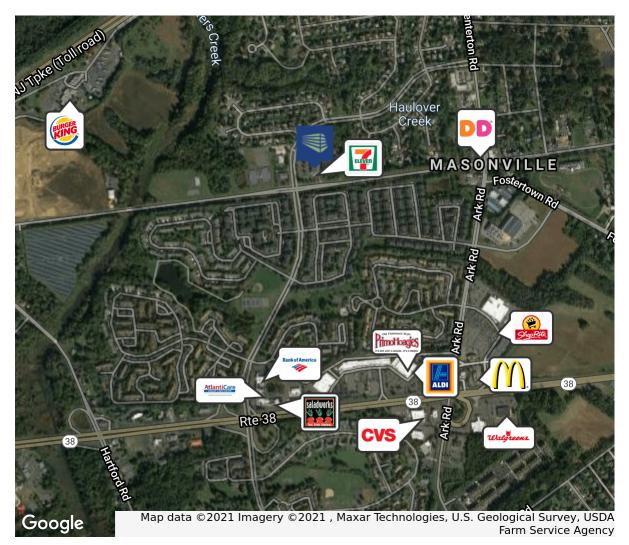

Property / Area Description

- Move-in ready office space
- 10 windowed offices
- Large conference room
- Private bathrooms
- Private 24/7 access
- Ample Parking
- Located in a well maintained and landscaped neighborhood center offering convenience and restaurant amenities
- Easy access to Route 38 and Interstate