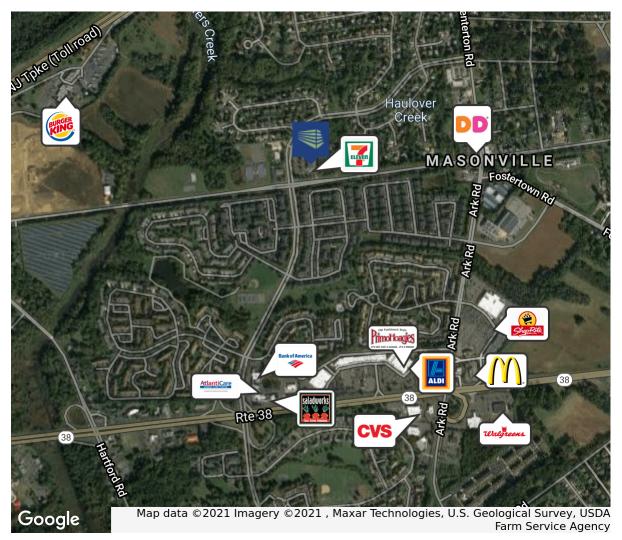

Property / Area Description

- Move-in ready office space
- 10 windowed offices
- Large conference room
- Private bathrooms
- Private 24/7 access
- Ample Parking
- Located in a well maintained and landscaped neighborhood center offering convenience and restaurant amenities
- Easy access to Route 38 and Interstate