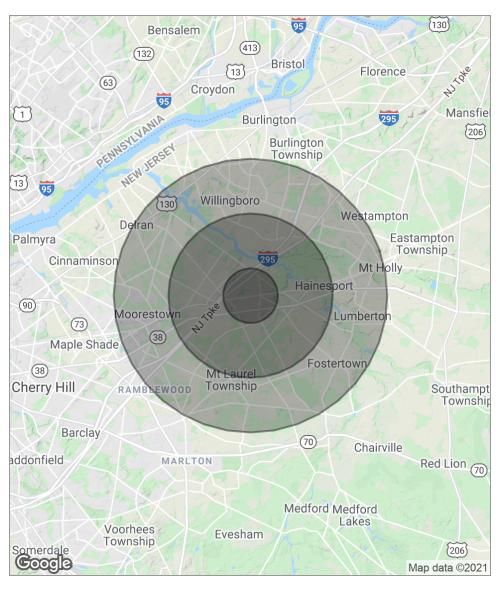

### **DEMOGRAPHICS MAP**

| POPULATION                            | 1 MILE              | 3 MILES               | 5 MILES               |
|---------------------------------------|---------------------|-----------------------|-----------------------|
| Total population                      | 9,484               | 45,791                | 132,601               |
| Median age                            | 38.6                | 40.9                  | 40.6                  |
| Median age (male)                     | 37.2                | 39.8                  | 39.2                  |
| Median age (Female)                   | 41.0                | 42.0                  | 42.0                  |
|                                       |                     |                       |                       |
| HOUSEHOLDS & INCOME                   | 1 MILE              | 3 MILES               | 5 MILES               |
| HOUSEHOLDS & INCOME  Total households | <b>1 MILE</b> 4,442 | <b>3 MILES</b> 17,867 | <b>5 MILES</b> 49,294 |
|                                       |                     |                       |                       |
| Total households                      | 4,442               | 17,867                | 49,294                |

<sup>\*</sup> Demographic data derived from 2010 US Census

he foregoing information was furnished to us by sources which we deem to be reliable, but no warranty or representation is made as to the accuracy thereof. Subject to correction of errors, omissions, change of price, prior sale or withdrawal from market without notice