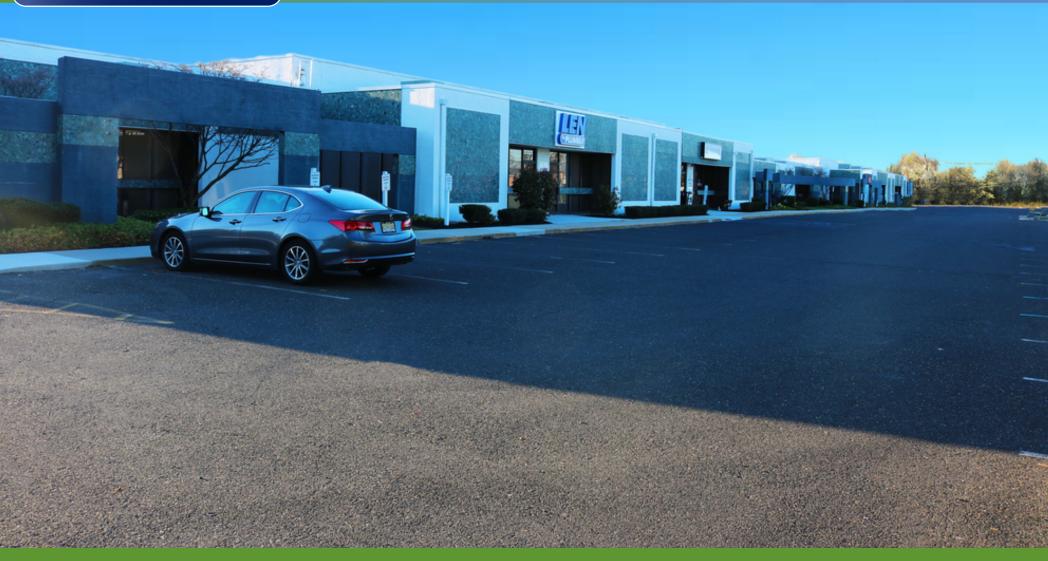

### LIGHT INDUSTRIAL PROPERTY FOR SALE

2091 SPRINGDALE ROAD | CHERRY HILL, NJ

#### PROPERTY DESCRIPTION

**Location** 2091 Springdale Road Cherry Hill, NJ 08003

Size / SF Available 71,280 SF

**Sale Price** Call for Information

Property / Area Description

- Situated on 5.4 acre lot
- 18' ceiling height
- Zoned Industrial Restricted (IR)
- Property has 14 loading docks (2) two of which are currently sealed
- 1 Drive-in
- Located on highly traveled Springdale Road
- Easy access to Routes 70 and 73, NJ Turnpike, and I-295
- Close proximity to hotels, restaurants, and financial institutions