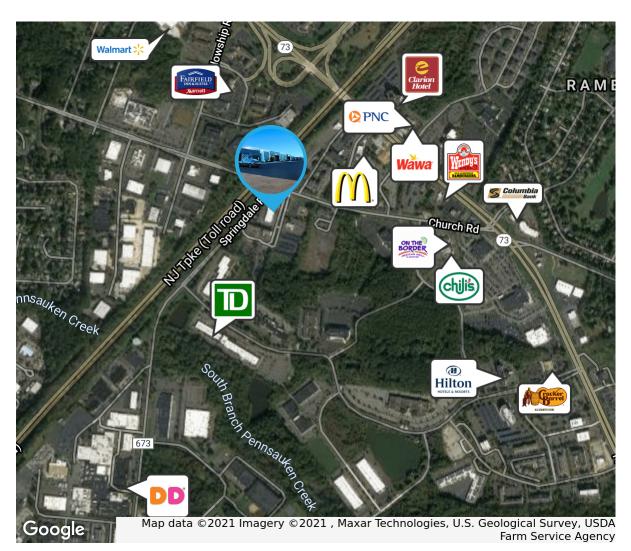

#### PROPERTY DESCRIPTION

**Location** 2091 Springdale Road Cherry Hill, NJ 08003

Size / SF Available 71,280 SF

**Sale Price** Call for Information

Property / Area Description

- Situated on 5.4 acre lot
- 18' ceiling height
- Zoned Industrial Restricted (IR)
- Property has 14 loading docks (2) two of which are currently sealed
- 1 Drive-in
- Located on highly traveled Springdale Road
- Easy access to Routes 70 and 73, NJ Turnpike, and I-295
- Close proximity to hotels, restaurants, and financial institutions