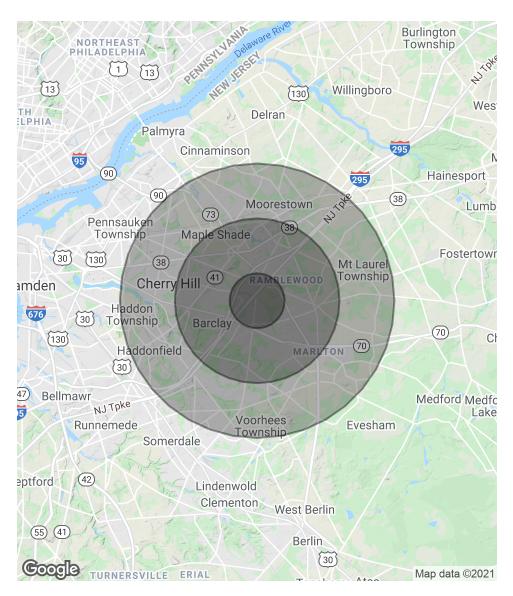

#### **DEMOGRAPHICS MAP & REPORT**

| POPULATION           | 1 MILE | 3 MILES  | 5 MILES  |
|----------------------|--------|----------|----------|
| Total Population     | 5,783  | 81,867   | 212,872  |
| Average age          | 43.4   | 41.6     | 42.2     |
| Average age (Male)   | 40.8   | 40.1     | 40.6     |
| Average age (Female) | 47.1   | 43.5     | 43.9     |
| HOUSEHOLDS & INCOME  | 1 MILE | 3 MII FS | 5 MII FS |

| HOUSEHOLDS & INCOME | 1 MILE    | 3 MILES   | 5 MILES   |
|---------------------|-----------|-----------|-----------|
| Total households    | 1,908     | 31,923    | 81,323    |
| # of persons per HH | 3.0       | 2.6       | 2.6       |
| Average HH income   | \$119,071 | \$98,297  | \$103,303 |
| Average house value | \$345,649 | \$337,476 | \$323,394 |

<sup>\*</sup> Demographic data derived from 2010 US Census

The foregoing information was furnished to us by sources which we deem to be reliable, but no warranty or representation is made as to the accuracy thereof. Subject to correction of errors, omissions, change of price, prior sale or withdrawal from market without notice