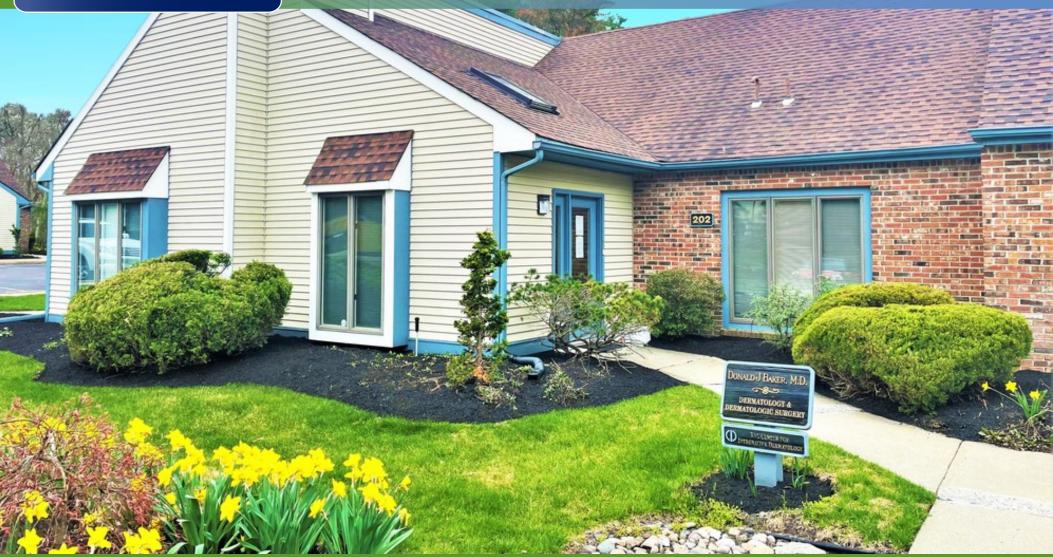

#### **PROPERTY DESCRIPTION**

| Location            | 146 South Lakeview Drive, Building 202,<br>Gibbsboro, NJ 08026                                                                                                                                         |  |
|---------------------|--------------------------------------------------------------------------------------------------------------------------------------------------------------------------------------------------------|--|
| Size / SF Available | 1,150 SF                                                                                                                                                                                               |  |
| Sale Price          | \$145,000                                                                                                                                                                                              |  |
|                     | <ul> <li>Fully fitted out medical office space</li> <li>Beautifully maintained professional office park</li> <li>Ample Parking</li> <li>Highly traveled corridor of Camden County Route 561</li> </ul> |  |

• Easy access to retail, pharmacy, banks and restaurants