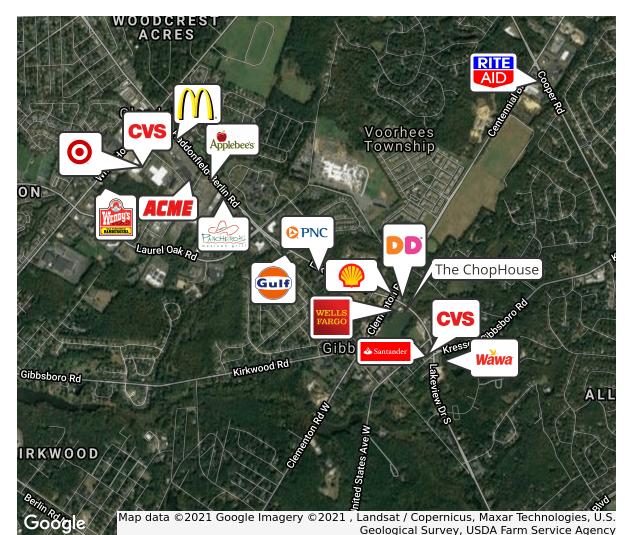

----------------------------------------------------|--|
| Size / SF Available | 1,150 SF                                                                                                                                                                                               |  |
| Sale Price          | \$145,000                                                                                                                                                                                              |  |
|                     | <ul> <li>Fully fitted out medical office space</li> <li>Beautifully maintained professional office park</li> <li>Ample Parking</li> <li>Highly traveled corridor of Camden County Route 561</li> </ul> |  |

• Easy access to retail, pharmacy, banks and restaurants



#### **Contact Us**

Jason Wolf Managing Principal 856.857.6301 jason.wolf@wolfcre.com

## follow us: 🚹 🕒 🛅 🙆

The foregoing information was furnished to us by sources which we deem to be reliable, but no warranty or representation is made as to the accuracy thereof. Subject to correction of errors, omissions, change of price, prior sale or withdrawal from market without notice



Wolf Commercial Real Estate
WWWWWOIfCRE.com

MARLTON, NJ | PHILADELPHIA | KING OF PRUSSIA, PA



#### DEMOGRAPHICS MAP



| POPULATION                              | 1 MILE                 | 3 MILES               | 5 MILES               |
|-----------------------------------------|------------------------|-----------------------|-----------------------|
| Total population                        | 4,233