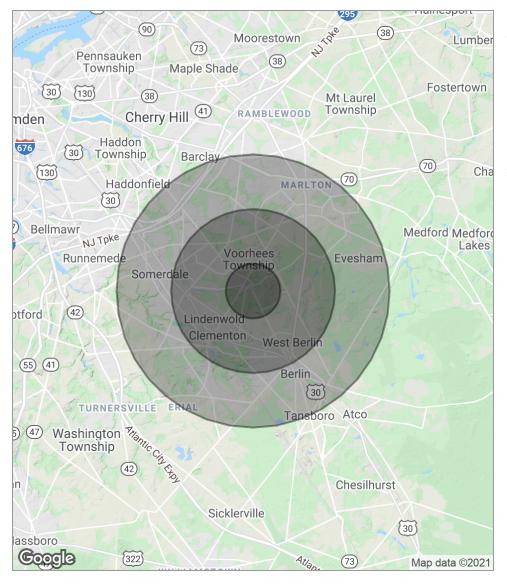

#### DEMOGRAPHICS MAP

| POPULATION                              | 1 MILE                 | 3 MILES               | 5 MILES               |
|-----------------------------------------|------------------------|-----------------------|-----------------------|
| Total population                        | 4,233                  | 68,350                | 186,359               |
| Median age                              | 41.3                   | 39.9                  | 39.8                  |
| Median age (male)                       | 41.8                   | 38.7                  | 38.5                  |
| Median age (Female)                     | 40.5                   | 40.7                  | 40.9                  |
|                                         |                        |                       |                       |
| HOUSEHOLDS & INCOME                     | 1 MILE                 | 3 MILES               | 5 MILES               |
| HOUSEHOLDS & INCOME<br>Total households | <b>1 MILE</b><br>1,396 | <b>3 MILES</b> 25,266 | <b>5 MILES</b> 70,707 |
|                                         |                        |                       |                       |
| Total households                        | 1,396                  | 25,266                | 70,707                |

\* Demographic data derived from 2010 US Census

The foregoing information was furnished to us by sources which we deem to be reliable, but no warranty or representation is made as to the accuracy thereof. Subject to correction of errors, omissions, change of price, prior sale or withdrawal from market without notice