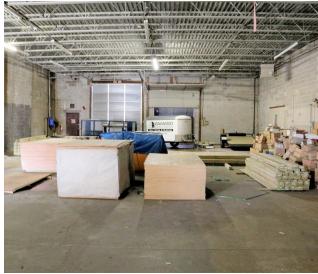

- Three (3) catering rooms
- Multiple bridal suites
- Warehouse and Private Offices (monthly income of \$6,850)
- Ample Parking (215 Surface Parking Spaces)
- Zoning: BW-RD (Blackwood Redevelopment Zone) Gloucester Township
- Outside Storage Available
- Possible Church Use
- Close proximity to Route 42 and Atlantic City Expressway
- Within minutes of Gloucester Premium Outlets, restaurants, retail and financial institutions

### **ADDITIONAL PHOTOS**

he foregoing information was furnished to us by sources which we deem to be reliable, but no warranty or representation is made as to the accuracy thereof. Subject to correction of errors, omissions, change of price, prior sale or withdrawal from market without notice