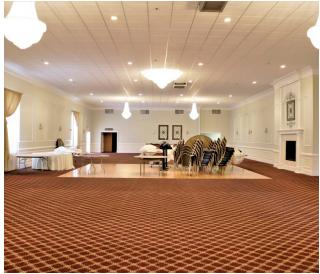

#### PROPERTY DESCRIPTION

**Location** 109 North Black Horse Pike

Blackwood, NJ 08012

Size / SF Available 54,530 SF

**Sale Price** \$2,700,000

Property / Area Description

 The +/- 30,000 SF Banquet Hall area includes:

- Three (3) catering rooms
- Multiple bridal suites
- Warehouse and Private Offices (monthly income of \$6,850)
- Ample Parking (215 Surface Parking Spaces)
- Zoning: BW-RD (Blackwood Redevelopment Zone) Gloucester Township
- Outside Storage Available
- Possible Church Use
- Close proximity to Route 42 and Atlantic City Expressway
- Within minutes of Gloucester Premium Outlets, restaurants, retail and financial institutions

### **ADDITIONAL PHOTOS**

he foregoing information was furnished to us by sources which we deem to be reliable, but no warranty or representation is made as to the accuracy thereof. Subject to correction of errors, omissions, change of price, prior sale or withdrawal from market without notice