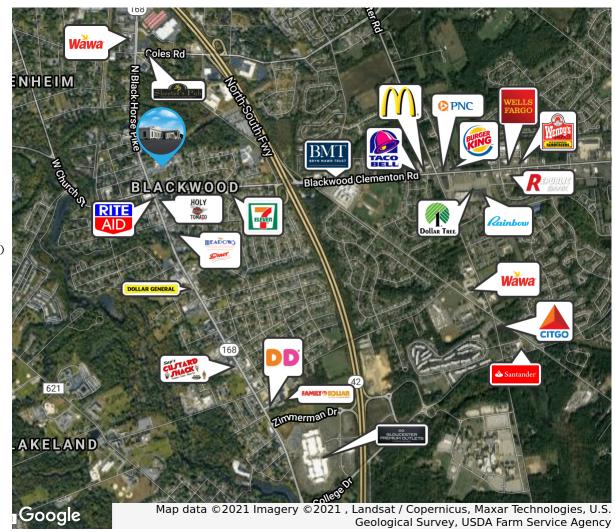

#### PROPERTY DESCRIPTION

**Location** 109 North Black Horse Pike

Blackwood, NJ 08012

Size / SF Available 54,530 SF

**Sale Price** \$2,700,000

Property / Area Description

 The +/- 30,000 SF Banquet Hall area includes:

- Three (3) catering rooms
- Multiple bridal suites
- Warehouse and Private Offices (monthly income of \$6,850)
- Ample Parking (215 Surface Parking Spaces)
- Zoning: BW-RD (Blackwood Redevelopment Zone) Gloucester Township
- Outside Storage Available
- Possible Church Use
- Close proximity to Route 42 and Atlantic City Expressway
- Within minutes of Gloucester Premium Outlets, restaurants, retail and financial institutions