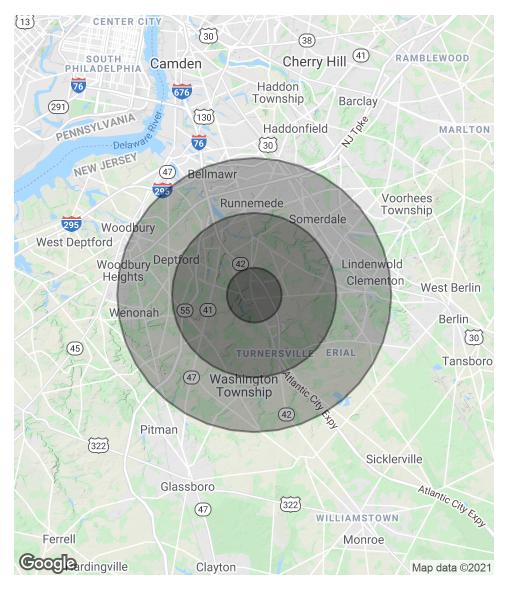

### **DEMOGRAPHICS MAP & REPORT**

| POPULATION           | 1 MILE | 3 MILES | 5 MILES |
|----------------------|--------|---------|---------|
| Total Population     | 7,715  | 68,511  | 209,181 |
| Average age          | 38.7   | 37.2    | 38.3    |
| Average age (Male)   | 37.3   | 35.8    | 37.1    |
| Average age (Female) | 38.9   | 38.4    | 39.2    |

| HOUSEHOLDS & INCOME | 1 MILE    | 3 MILES   | 5 MILES   |
|---------------------|-----------|-----------|-----------|
| Total households    | 2,841     | 25,400    | 80,207    |
| # of persons per HH | 2.7       | 2.7       | 2.6       |
| Average HH income   | \$72,196  | \$81,445  | \$75,983  |
| Average house value | \$218,686 | \$257,623 | \$245,019 |

<sup>\*</sup> Demographic data derived from 2010 US Census

The foregoing information was furnished to us by sources which we deem to be reliable, but no warranty or representation is made as to the accuracy thereof. Subject to correction of errors, omissions, change of price, prior sale or withdrawal from market without notice