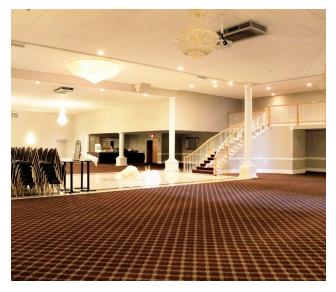

#### PROPERTY DESCRIPTION

**Location** 109 North Black Horse Pike

Blackwood, NJ 08012

Size / SF Available 54,530 SF

**Sale Price** \$2,700,000

Property / Area Description

 The +/- 30,000 SF Banquet Hall area includes:

- Three (3) catering rooms
- Multiple bridal suites
- Warehouse and Private Offices (monthly income of \$6,850)
- Ample Parking (215 Surface Parking Spaces)
- Zoning: BW-RD (Blackwood Redevelopment Zone) Gloucester Township
- Outside Storage Available
- Possible Church Use
- Close proximity to Route 42 and Atlantic City Expressway
- Within minutes of Gloucester Premium Outlets, restaurants, retail and financial institutions

### **ADDITIONAL PHOTOS**

he foregoing information was furnished to us by sources which we deem to be reliable, but no warranty or representation is made as to the accuracy thereof. Subject to correction of errors, omissions, change of price, prior sale or withdrawal from market without notice