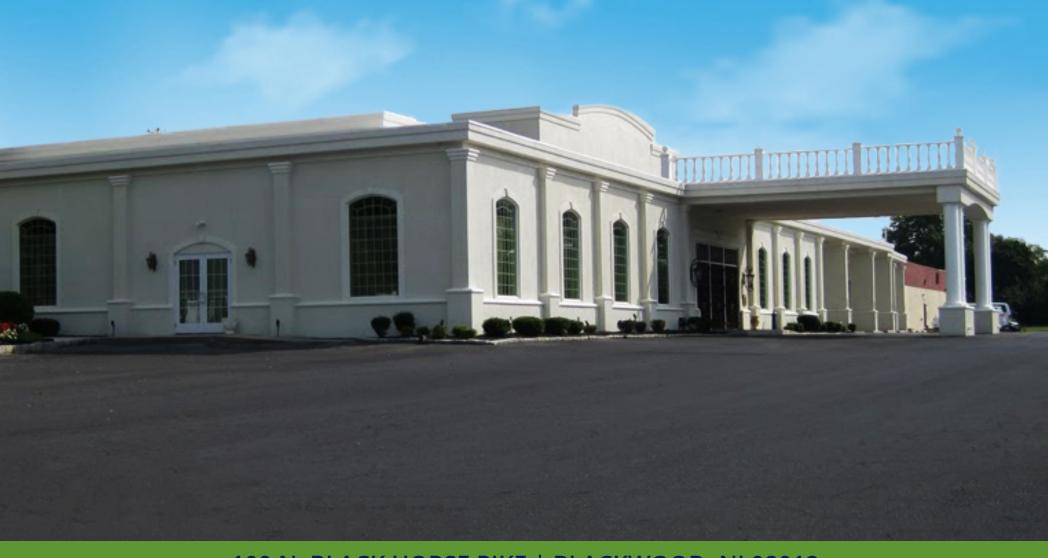

# PREMIER CATERING HALL WITH WAREHOUSE INCOME

109 N. BLACK HORSE PIKE | BLACKWOOD, NJ 08012

#### PROPERTY DESCRIPTION

**Location** 109 North Black Horse Pike

Blackwood, NJ 08012

Size / SF Available 54,530 SF

**Sale Price** \$2,700,000

Property / Area Description

 The +/- 30,000 SF Banquet Hall area includes:

- Three (3) catering rooms
- Multiple bridal suites
- Warehouse and Private Offices (monthly income of \$6,850)
- Ample Parking (215 Surface Parking Spaces)
- Zoning: BW-RD (Blackwood Redevelopment Zone) Gloucester Township
- Outside Storage Available
- Possible Church Use
- Close proximity to Route 42 and Atlantic City Expressway
- Within minutes of Gloucester Premium Outlets, restaurants, retail and financial institutions