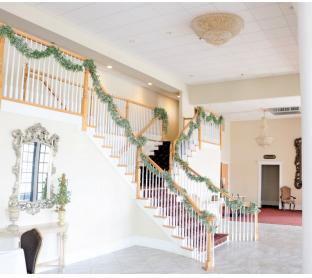

#### PROPERTY DESCRIPTION

**Location** 109 North Black Horse Pike

Blackwood, NJ 08012

Size / SF Available 54,530 SF

**Sale Price** \$2,700,000

Property / Area Description

 The +/- 30,000 SF Banquet Hall area includes:

- Three (3) catering rooms
- Multiple bridal suites
- Warehouse and Private Offices (monthly income of \$6,850)
- Ample Parking (215 Surface Parking Spaces)
- Zoning: BW-RD (Blackwood Redevelopment Zone) Gloucester Township
- Outside Storage Available
- Possible Church Use
- Close proximity to Route 42 and Atlantic City Expressway
- Within minutes of Gloucester Premium Outlets, restaurants, retail and financial institutions

### **ADDITIONAL PHOTOS**

he foregoing information was furnished to us by sources which we deem to be reliable, but no warranty or representation is made as to the accuracy thereof. Subject to correction of errors, omissions, change of price, prior sale or withdrawal from market without notice