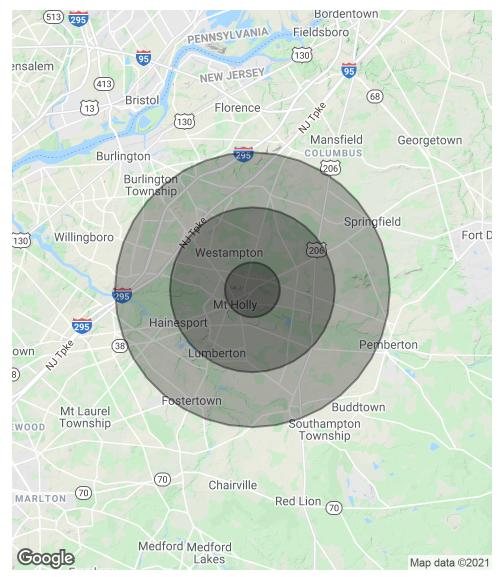

#### **DEMOGRAPHICS MAP & REPORT**

| POPULATION           | 1 MILE | 3 MILES | 5 MILES |
|----------------------|--------|---------|---------|
| Total Population     | 8,923  | 36,115  | 60,808  |
| Average age          | 36.1   | 37.0    | 38.3    |
| Average age (Male)   | 35.7   | 36.2    | 37.6    |
| Average age (Female) | 36.5   | 38.1    | 39.2    |

| HOUSEHOLDS & INCOME | 1 MILE    | 3 MILES   | 5 MILES   |
|---------------------|-----------|-----------|-----------|
| Total households    | 3,391     | 13,478    | 22,398    |
| # of persons per HH | 2.6       | 2.7       | 2.7       |
| Average HH income   | \$70,187  | \$80,235  | \$86,568  |
| Average house value | \$231,642 | \$276,307 | \$307,302 |

\* Demographic data derived from 2010 US Census

The foregoing information was furnished to us by sources which we deem to be reliable, but no warranty or representation is made as to the accuracy thereof. Subject to correction of errors, omissions, change of price, prior sale or withdrawal from market without notice.