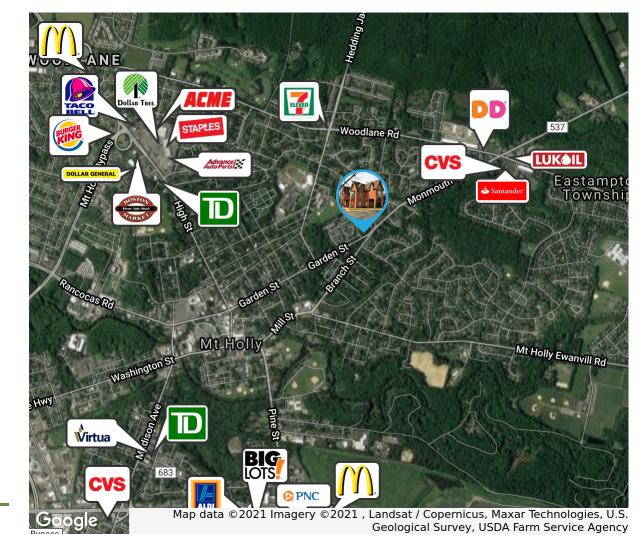

#### **PROPERTY DESCRIPTION**

| Location                       | 100 Ashurst Lane<br>Mount Holly, NJ 08060                                                                                      |  |
|--------------------------------|--------------------------------------------------------------------------------------------------------------------------------|--|
| Size / SF Available            | 15,000 SF                                                                                                                      |  |
| Sale Price                     | \$795,000                                                                                                                      |  |
| Property / Area<br>Description | • Historic 19th Century Gothic Revival<br>Mansion converted to office space                                                    |  |
|                                | <ul> <li>Income producing property</li> </ul>                                                                                  |  |
|                                | • Built by the first president of the<br>Philadelphia Trust Company                                                            |  |
|                                | • 1 mile from the Burlington County<br>Court House                                                                             |  |
|                                | • Within 30 miles to Trenton Mercer<br>Airport and Center City Philadelphia                                                    |  |
|                                | <ul> <li>10 miles to Joint Base Maguire Dix<br/>Lakehurst</li> </ul>                                                           |  |
|                                | <ul> <li>Conveniently located to restaurants,<br/>shopping, financial institutions and<br/>Virtua Memorial Hospital</li> </ul> |  |
|                                | • Within close proximity to Interstate 295, Route 130, Route 206 and NJ Turnpike                                               |  |
|                                |                                                                                                                                |  |