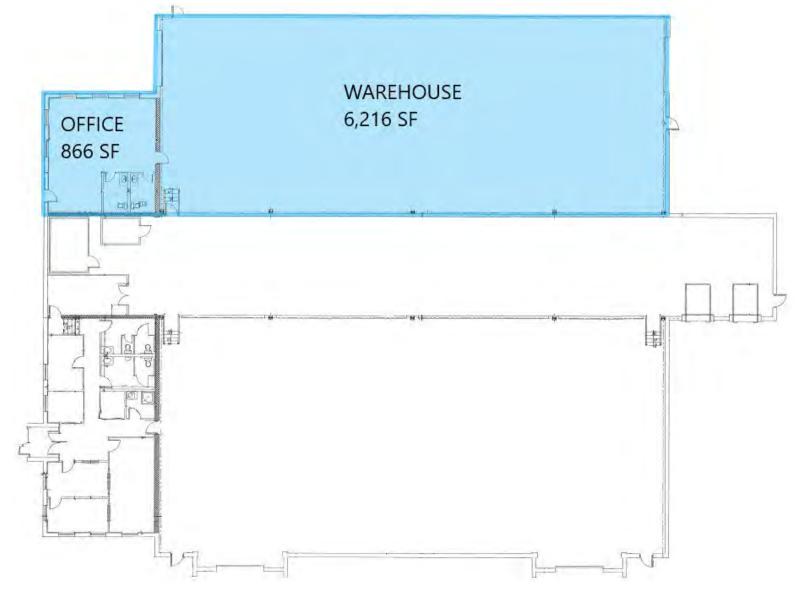

#### **FLOOR PLAN**

The foregoing information was furnished to us by sources which we deem to be reliable, but no warranty or representation is made as to the accuracy thereof. Subject to correction of errors, omissions, change of price, prior sale or withdrawal from market without notice.

#### **PROPERTY DESCRIPTION**

| Location                       | 2 Surrey Lane<br>Cinnaminson, NJ 08077                                                                                                                                                       |
|--------------------------------|----------------------------------------------------------------------------------------------------------------------------------------------------------------------------------------------|
| Size / SF Available            | +/- 7,082 SF<br>• Office: +/- 866 SF<br>• Warehouse: +/- 6,216 SF                                                                                                                            |
| Lease Price                    | Call for information                                                                                                                                                                         |
| Property / Area<br>Description | <ul> <li>Available for immediate occupancy</li> <li>(1) 12'x14' drive-in door</li> <li>16' ceiling clear height</li> <li>240v 3-phase power</li> <li>Dedicated car parking spaces</li> </ul> |