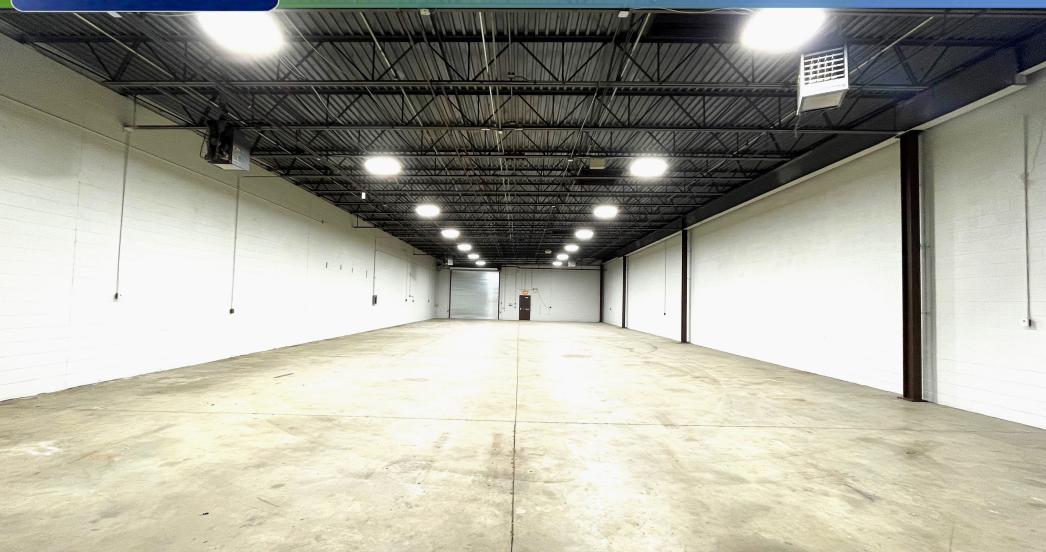

#### **PROPERTY DESCRIPTION**

| Location                       | 2 Surrey Lane<br>Cinnaminson, NJ 08077                                                                                                                                                       |
|--------------------------------|----------------------------------------------------------------------------------------------------------------------------------------------------------------------------------------------|
| Size / SF Available            | +/- 7,082 SF<br>• Office: +/- 866 SF<br>• Warehouse: +/- 6,216 SF                                                                                                                            |
| Lease Price                    | Call for information                                                                                                                                                                         |
| Property / Area<br>Description | <ul> <li>Available for immediate occupancy</li> <li>(1) 12'x14' drive-in door</li> <li>16' ceiling clear height</li> <li>240v 3-phase power</li> <li>Dedicated car parking spaces</li> </ul> |