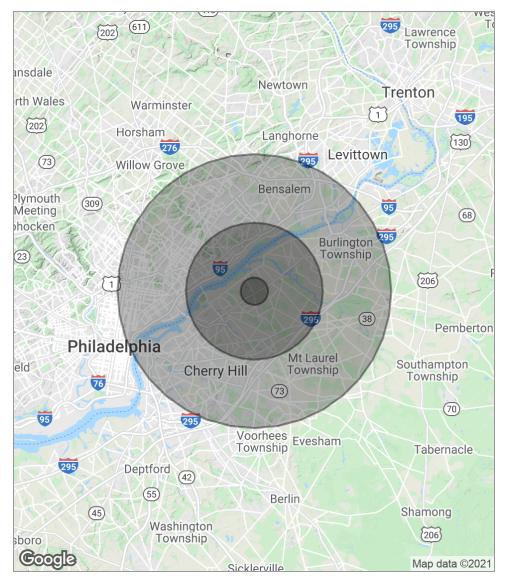

#### DEMOGRAPHICS MAP

| POPULATION                              | 1 MILE              | 5 MILES                  | 10 MILES                   |
|-----------------------------------------|---------------------|--------------------------|----------------------------|
| Total population                        | 7,691               | 246,217                  | 1,296,586                  |
| Median age                              | 40.7                | 39.3                     | 37.8                       |
| Median age (male)                       | 40.0                | 37.6                     | 36.2                       |
| Median age (Female)                     | 41.0                | 40.7                     | 39.5                       |
|                                         |                     |                          |                            |
| HOUSEHOLDS & INCOME                     | 1 MILE              | 5 MILES                  | 10 MILES                   |
| HOUSEHOLDS & INCOME<br>Total households | <b>1 MILE</b> 2,760 | <b>5 MILES</b><br>91,023 | <b>10 MILES</b><br>474,984 |
|                                         |                     |                          |                            |
| Total households                        | 2,760               | 91,023                   | 474,984                    |

\* Demographic data derived from 2010 US Census

The foregoing information was furnished to us by sources which we deem to be reliable, but no warranty or representation is made as to the accuracy thereof. Subject to correction of errors, omissions, change of price, prior sale or withdrawal from market without notice