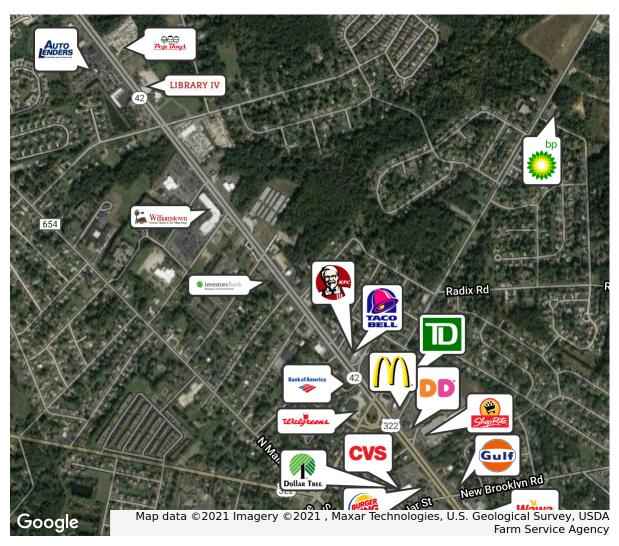

#### PROPERTY DESCRIPTION

**Location** 1035 North Black Horse Pike

Williamstown, NJ 08094

Size / SF Available 1,675 SF

**Lease Price** \$24.00/SF Gross

Property / Area Description

- Located on the highly trafficked corridor of the Black Horse Pike
- Pylon monument signage opportunity
- Well-maintained property and landscape
- Ample Parking
- 30 minutes to PHL International Airport, 35 minutes to ACY International Airport
- Close proximity to retail and financial institutions