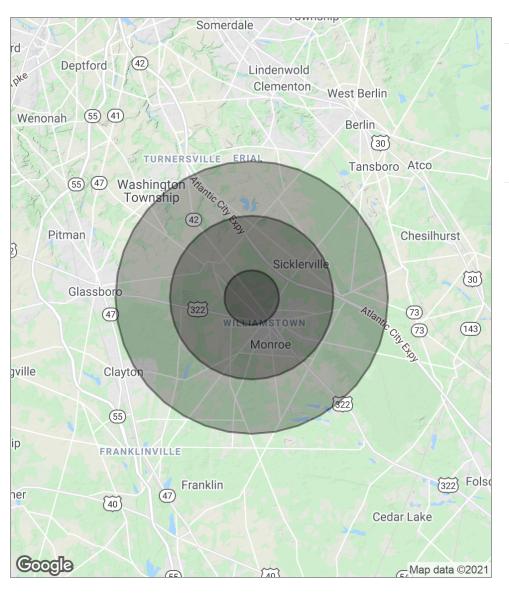

#### **DEMOGRAPHICS MAP**

| POPULATION                            | 1 MILE              | 3 MILES               | 5 MILES               |
|---------------------------------------|---------------------|-----------------------|-----------------------|
| Total population                      | 6,714               | 46,540                | 110,606               |
| Median age                            | 42.9                | 37.1                  | 36.7                  |
| Median age (male)                     | 39.3                | 34.4                  | 34.5                  |
| Median age (Female)                   | 46.3                | 39.1                  | 38.2                  |
|                                       |                     |                       |                       |
| HOUSEHOLDS & INCOME                   | 1 MILE              | 3 MILES               | 5 MILES               |
| HOUSEHOLDS & INCOME  Total households | <b>1 MILE</b> 2,616 | <b>3 MILES</b> 16,730 | <b>5 MILES</b> 37,871 |
|                                       |                     |                       |                       |
| Total households                      | 2,616               | 16,730                | 37,871                |