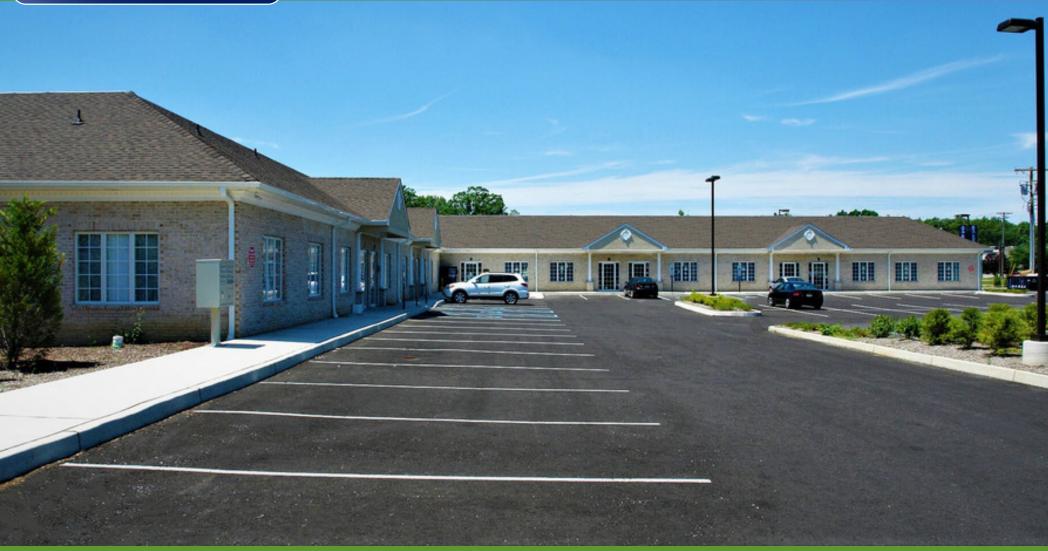

#### PROPERTY DESCRIPTION

**Location** 1035 North Black Horse Pike

Williamstown, NJ 08094

Size / SF Available 1,675 SF

**Lease Price** \$24.00/SF Gross

Property / Area Description

- Located on the highly trafficked corridor of the Black Horse Pike
- Pylon monument signage opportunity
- Well-maintained property and landscape
- Ample Parking
- 30 minutes to PHL International Airport, 35 minutes to ACY International Airport
- Close proximity to retail and financial institutions