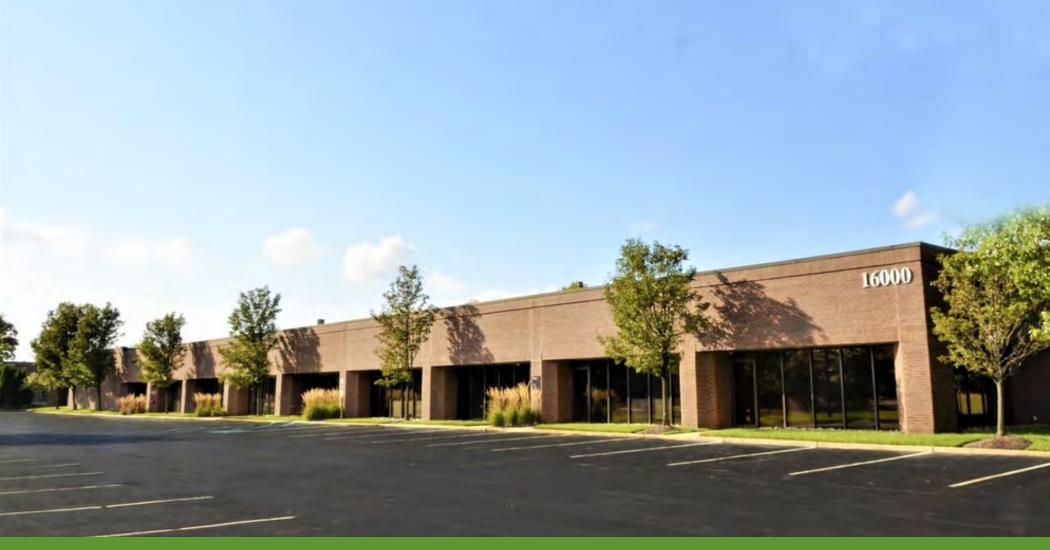

# MOUNT LAUREL OFFICE SPACE AVAILABLE FOR LEASE

16000 COMMERCE PARKWAY | MOUNT LAUREL, NJ

#### PROPERTY DESCRIPTION

Location

16000 Commerce Parkway Mount Laurel, NJ 08054

Size / SF Available

4,000 SF

**Lease Price** 

\$12.00 SF/yr (NNN)

Property / Area Description

- Single-story building with direct, private 24/7 access
- Efficient layout with open bullpen areas and individual offices
- Impressive newly renovated interior with high-end furniture included
- Conveniently situated just off of Route 73, with easy access to the NJ Turnpike, Interstate 295, and Route 70
- Close proximity to numerous restaurants, retailers, financial institutions and hotels