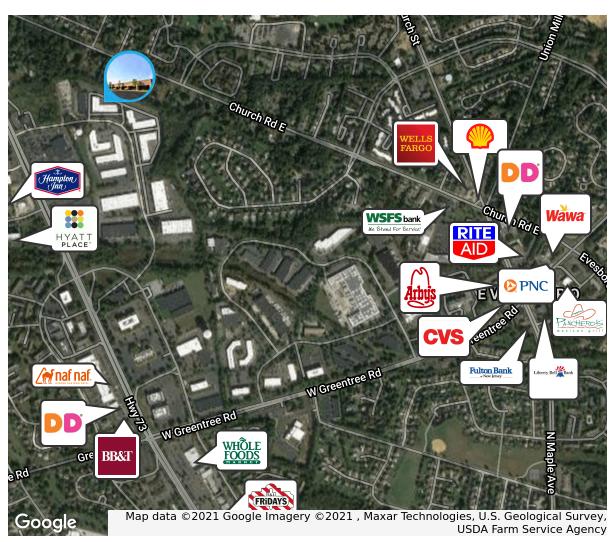

- Single-story building with direct, private 24/7 access
- Efficient layout with open bullpen areas and individual offices
- Impressive newly renovated interior with high-end furniture included
- Conveniently situated just off of Route 73, with easy access to the NJ Turnpike, Interstate 295, and Route 70
- Close proximity to numerous restaurants, retailers, financial institutions and hotels