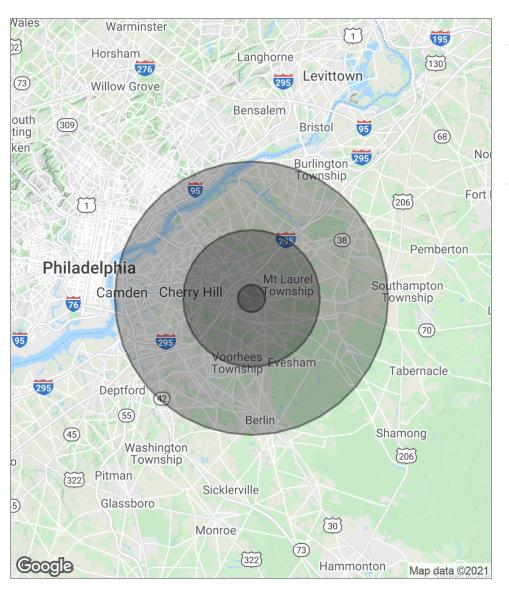

### **DEMOGRAPHICS MAP**

| POPULATION                            | 1 MILE              | 5 MILES               | 10 MILES                |
|---------------------------------------|---------------------|-----------------------|-------------------------|
| Total population                      | 8,041               | 187,419               | 738,801                 |
| Median age                            | 40.2                | 42.2                  | 40.0                    |
| Median age (male)                     | 40.6                | 40.5                  | 38.7                    |
| Median age (Female)                   | 40.6                | 43.9                  | 41.3                    |
|                                       |                     |                       |                         |
| HOUSEHOLDS & INCOME                   | 1 MILE              | 5 MILES               | 10 MILES                |
| HOUSEHOLDS & INCOME  Total households | <b>1 MILE</b> 3,083 | <b>5 MILES</b> 70,899 | <b>10 MILES</b> 279,728 |
|                                       |                     |                       |                         |
| Total households                      | 3,083               | 70,899                | 279,728                 |

<sup>\*</sup> Demographic data derived from 2010 US Census

he foregoing information was furnished to us by sources which we deem to be reliable, but no warranty or representation is made as to the accuracy thereof. Subject to correction of errors, omissions, change of price, prior sale or withdrawal from market without notices.