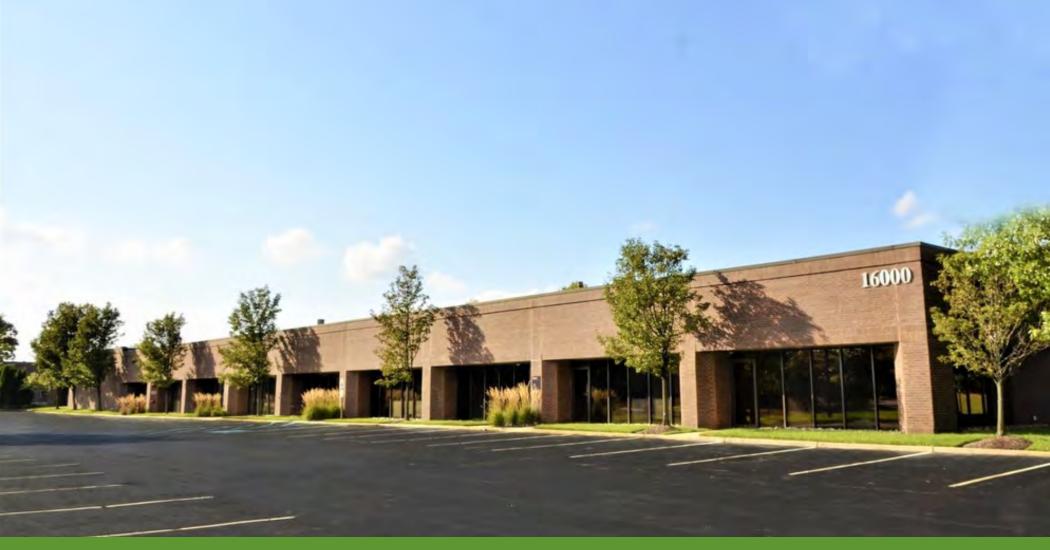

# MOUNT LAUREL OFFICE SPACE AVAILABLE FOR LEASE

16000 COMMERCE PARKWAY | MOUNT LAUREL, NJ

#### PROPERTY DESCRIPTION

**Location** 16000 Commerce Parkway Mount Laurel, NJ 08054

Size / SF Available 4,000 SF

**Lease Price** \$10.00 - 12.00 SF/yr (NNN)

Property / Area Description

- Single-story building with direct, private 24/7 access
- Efficient layout with open bullpen areas and individual offices
- Impressive newly renovated interior with high-end furniture included
- Conveniently situated just off of Route 73, with easy access to the NJ Turnpike, Interstate 295, and Route 70
- Close proximity to numerous restaurants, retailers, financial institutions and hotels