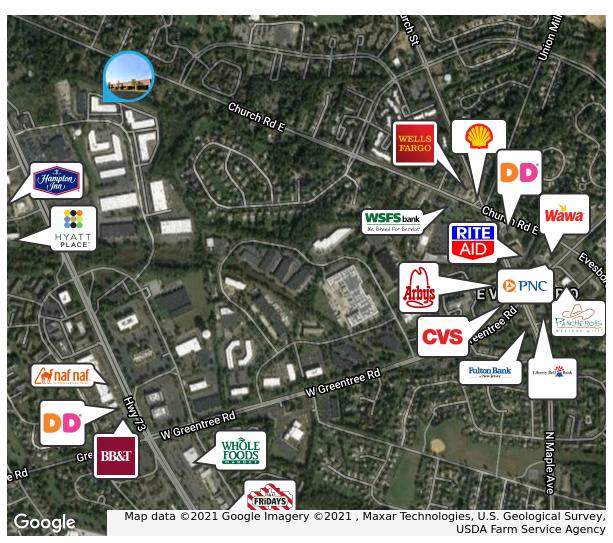

#### PROPERTY DESCRIPTION

**Location** 16000 Commerce Parkway Mount Laurel, NJ 08054

Size / SF Available 4,000 SF

**Lease Price** \$10.00 - 12.00 SF/yr (NNN)

Property / Area Description

- Single-story building with direct, private 24/7 access
- Efficient layout with open bullpen areas and individual offices
- Impressive newly renovated interior with high-end furniture included
- Conveniently situated just off of Route 73, with easy access to the NJ Turnpike, Interstate 295, and Route 70
- Close proximity to numerous restaurants, retailers, financial institutions and hotels