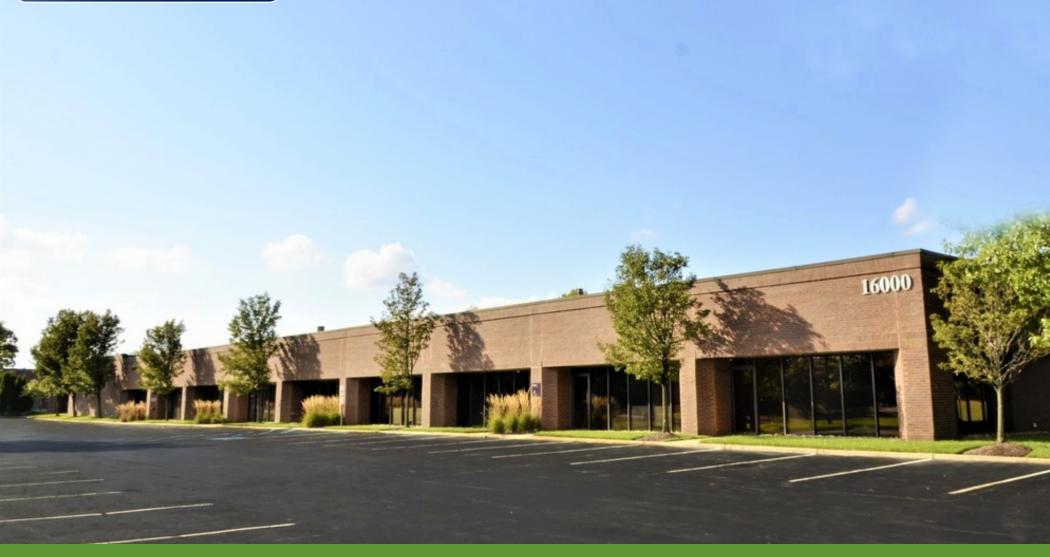

### 16000 COMMERCE PARKWAY, MOUNT LAUREL, NJ 08054

#### PROPERTY DESCRIPTION

**Location** 16000 Commerce Parkway Mount Laurel, NJ 08054

Size / SF Available 4,000 SF

**Lease Price** \$10.00 - 12.00 SF/yr (NNN)

Property / Area Description

- Single-story building with direct, private 24/7 access
- Efficient layout with open bullpen areas and individual offices
- Impressive newly renovated interior with high-end furniture included
- Conveniently situated just off of Route 73, with easy access to the NJ Turnpike, Interstate 295, and Route 70
- Close proximity to numerous restaurants, retailers, financial institutions and hotels