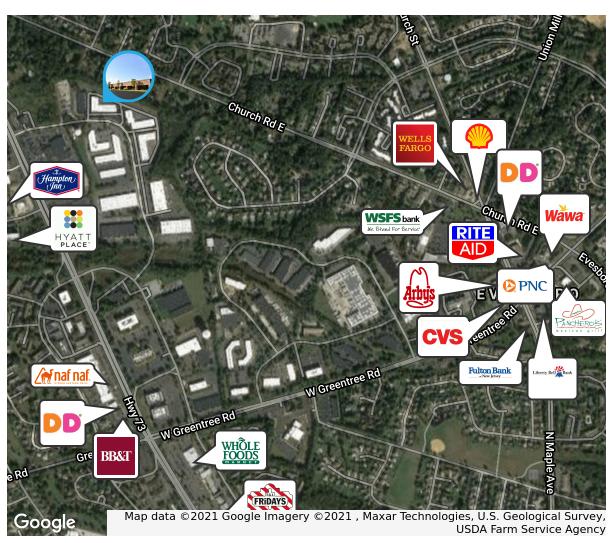

#### PROPERTY DESCRIPTION

**Location** 16000 Commerce Parkway Mount Laurel, NJ 08054

Size / SF Available 4,000 SF

**Lease Price** \$10.00 - 12.00 SF/yr (NNN)

Property / Area Description

- Single-story building with direct, private 24/7 access
- Efficient layout with open bullpen areas and individual offices
- Impressive newly renovated interior with high-end furniture included
- Conveniently situated just off of Route 73, with easy access to the NJ Turnpike, Interstate 295, and Route 70
- Close proximity to numerous restaurants, retailers, financial institutions and hotels