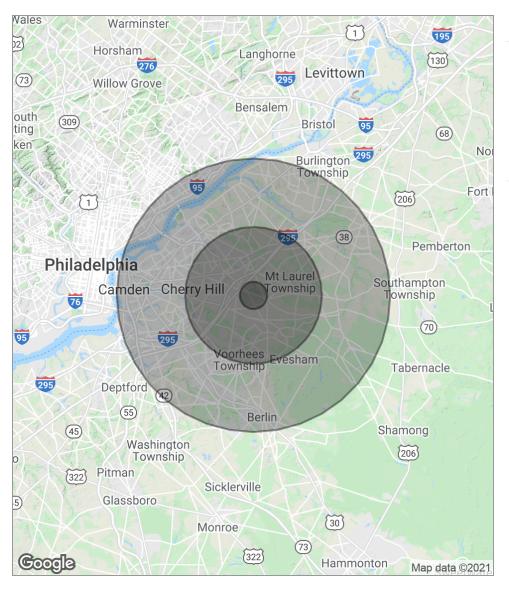

#### **DEMOGRAPHICS MAP**

| POPULATION                            | 1 MILE              | 5 MILES               | 10 MILES                |
|---------------------------------------|---------------------|-----------------------|-------------------------|
| Total population                      | 8,041               | 187,419               | 738,801                 |
| Median age                            | 40.2                | 42.2                  | 40.0                    |
| Median age (male)                     | 40.6                | 40.5                  | 38.7                    |
| Median age (Female)                   | 40.6                | 43.9                  | 41.3                    |
|                                       |                     |                       |                         |
| HOUSEHOLDS & INCOME                   | 1 MILE              | 5 MILES               | 10 MILES                |
| HOUSEHOLDS & INCOME  Total households | <b>1 MILE</b> 3,083 | <b>5 MILES</b> 70,899 | <b>10 MILES</b> 279,728 |
|                                       |                     |                       |                         |
| Total households                      | 3,083               | 70,899                | 279,728                 |

<sup>\*</sup> Demographic data derived from 2010 US Census

he foregoing information was furnished to us by sources which we deem to be reliable, but no warranty or representation is made as to the accuracy thereof. Subject to correction of errors, omissions, change of price, prior sale or withdrawal from market without notice