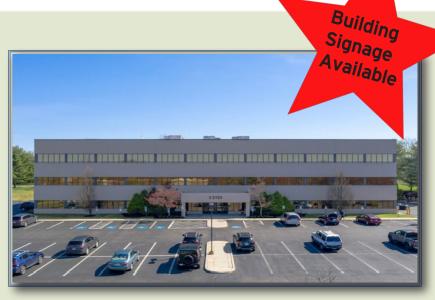

## 5 EVES DRIVE

#### **AVAILABLE FOR LEASE**

- Full Floor Available Up to 15,000 SF
- Highly visible building signage available
- Ample Parking 4.70/1,000 SF
- Available for immediate occupancy

- Monument tenant directory and suite signage available
- Very efficient layout with open bullpen areas and individual offices
- Immediate access to local amenities, restaurants, retail shopping, hotels, and more
- Conveniently situated just off Route 73, only two miles from the NJ Turnpike, Interstate 295, and Route 70
- Available for immediate occupancy