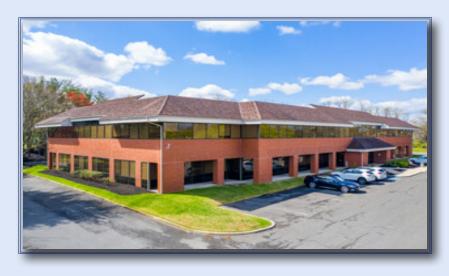

2 Eves Drive, Marlton, NJ

# EVESHAM CORPORATE CENTER

4A Eves Drive, Marlton, NJ



### PREMIER MARLTON OFFICE SPACE AVAILABLE FOR LEASE



4B Eves Drive, Marlton, NJ









## Overview



# 2 EVES DRIVE AVAILABLE FOR LEASE

- 6,500 SF Available
- \$10.00/SF NNN
- Efficient Layout
- Available for immediate occupancy

### 4A EVES DRIVE

#### **AVAILABLE FOR LEASE**

- 2,000 10,000 SF Available
- \$10.00/SF NNN
- Single story, no loss factor with 24/7 private access to each tenant suite
- Available for immediate occupancy



- Monument tenant directory and suite signage available
- Very efficient layout with open bullpen areas and individual offices
- Immediate access to local amenities, restaurants, retail shopping, hotels, and more
- Conveniently situated just off Route 73, only two miles from the NJ Turnpike, Interstate 295, and Route 70
- Available for immediate occupancy

## Overview



# 4B EVES DRIVE AVAILABLE FOR LEASE

- 8,000 26,000 SF Available
- \$10.00/SF NNN
-