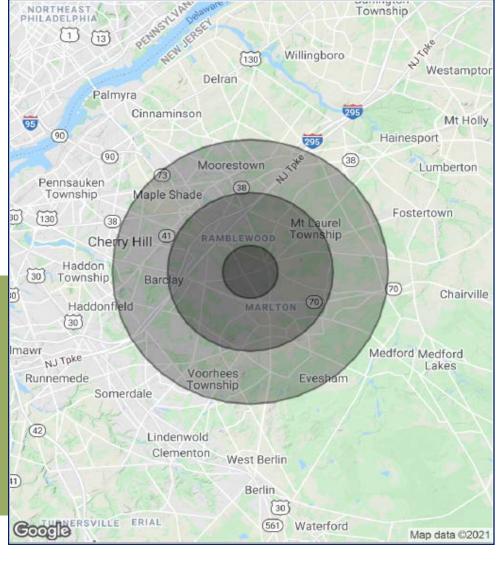

# Demographics

## Contact Us

Bethany Brown Vice President 267.226.6602 bethany.brown@wolfcre.com

Mike Scanzano Senior Advisor 856.465.6637 mike.scanzano@wolfcre.com

| POPULATION          | 1 MILE    | 3 MILES   | 5 MILES   |
|---------------------|-----------|-----------|-----------|
| Total population    | 8,705     | 73,031    | 183,013   |
| Median age          | 39.7      | 42.1      | 42.0      |
| Median age (male)   | 39.7      | 40.5      | 40.4      |
| Median age (Female) | 39.9      | 43.9      | 43.6      |
| HOUSEHOLDS & INCOME | 1 MILE    | 3 MILES   | 5 MILES   |
| Total households    | 3,525     | 27,128    | 69,013    |
| # of persons per HH | 2.5       | 2.7       | 2.7       |
| Average HH income   | \$89,309  | \$107,708 | \$110,392 |
| Average house value | \$288,542 | \$320,219 | \$357,038 |
|                     |           |           |           |