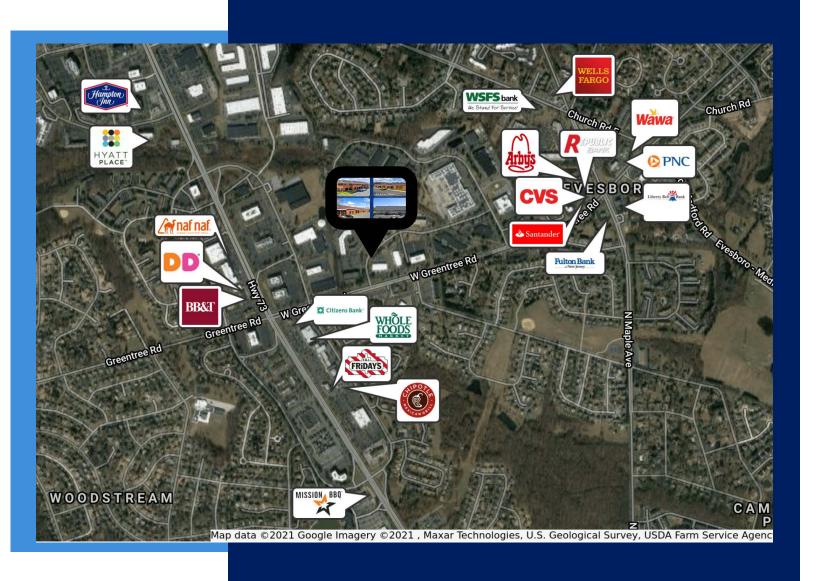

# Aerial Map

- Conveniently situated off of Route 73
- Only two miles from the NJ Turnpike, Interstate 295 & Route 70
- Immediate access to the local amenities, restaurants, retail shopping, hotels, and more