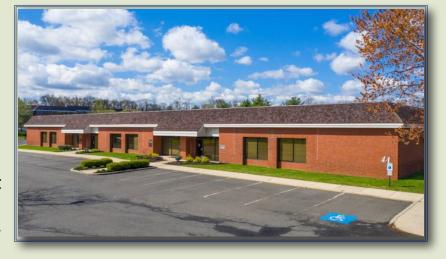

# EVESHAM CORPORATE CENTER

4A Eves Drive, Marlton, NJ

#### **AVAILABLE FOR LEASE**

- 2,000 10,000 SF Available
- \$10.00/SF NNN
- Single story, no loss factor with 24/7 private access to each tenant suite
- Available for immediate occupancy

- Monument tenant directory and suite signage available
- Very efficient layout with open bullpen areas and individual offices
- Immediate access to local amenities, restaurants, retail shopping, hotels, and more
- Conveniently situated just off Route 73, only two miles from the NJ Turnpike, Interstate 295, and Route 70
- Available for immediate occupancy