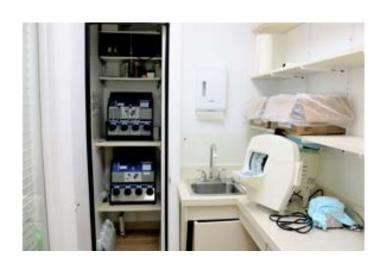

## Property / Area Description

- Fully equipped contemporary dental office
- Recently completely renovated, modern facility
- All modern equipment to be included
- 4 high/low-speed handpiece units with air/ water syringes
- Mechanical room w/ double head compressor, 1 HP vacuum pump, and storage space
- Pan/Ceph machine & two 70 KVP x-ray heads
- Darkroom w/ 2 modern x-ray processing machines
- Sterilization room w/ Statim Autoclave, Dentronix Sterilizer, and cabinet space
- Lab with trimmer, trap, refrigerator, and vacuum former
- Beautifully appointed space with waiting room, front desk/business office, and 5 dental chairs
- Rear staff entrance and crawl space under unit
- Located two blocks from Voorhees Town Center