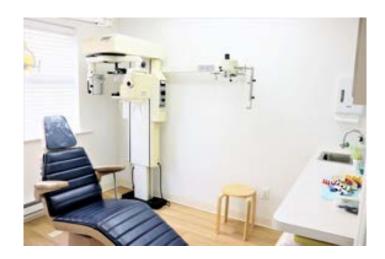

## Property / Area Description

- Fully equipped contemporary dental office
- Recently completely renovated, modern facility
- All modern equipment to be included
- 4 high/low-speed handpiece units with air/ water syringes
- Mechanical room w/ double head compressor, 1 HP vacuum pump, and storage space
- Pan/Ceph machine & two 70 KVP x-ray heads
- Darkroom w/ 2 modern x-ray processing machines
- Sterilization room w/ Statim Autoclave, Dentronix Sterilizer, and cabinet space
- Lab with trimmer, trap, refrigerator, and vacuum former
- Beautifully appointed space with waiting room, front desk/business office, and 5 dental chairs
- Rear staff entrance and crawl space under unit
- Located two blocks from Voorhees Town Center