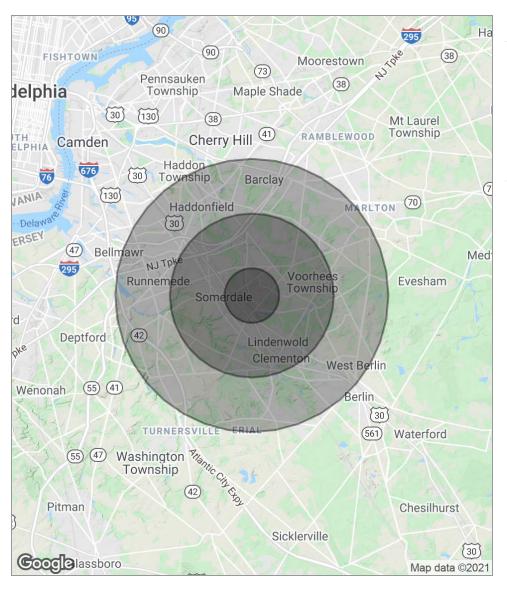

#### **DEMOGRAPHICS MAP**

| POPULATION                            | 1 MILE              | 3 MILES               | 5 MILES               |
|---------------------------------------|---------------------|-----------------------|-----------------------|
| Total population                      | 12,187              | 93,756                | 239,900               |
| Median age                            | 39.5                | 39.2                  | 39.7                  |
| Median age (male)                     | 37.7                | 38.3                  | 38.5                  |
| Median age (Female)                   | 41.4                | 39.8                  | 40.8                  |
|                                       |                     |                       |                       |
| HOUSEHOLDS & INCOME                   | 1 MILE              | 3 MILES               | 5 MILES               |
| HOUSEHOLDS & INCOME  Total households | <b>1 MILE</b> 5,974 | <b>3 MILES</b> 37,311 | <b>5 MILES</b> 93,071 |
|                                       |                     |                       |                       |
| Total households                      | 5,974               | 37,311                | 93,071                |

<sup>\*</sup> Demographic data derived from 2010 US Census

he foregoing information was furnished to us by sources which we deem to be reliable, but no warranty or representation is made as to the accuracy thereof. Subject to correction of errors, omissions, change of price, prior sale or withdrawal from market without notice