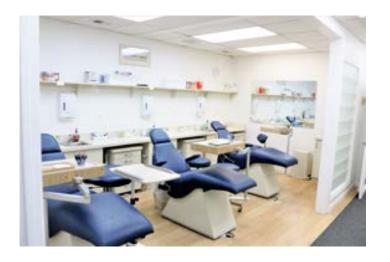

## Property / Area Description

- Fully equipped contemporary dental office
- Recently completely renovated, modern facility
- All modern equipment to be included
- 4 high/low-speed handpiece units with air/ water syringes
- Mechanical room w/ double head compressor, 1 HP vacuum pump, and storage space
- Pan/Ceph machine & two 70 KVP x-ray heads
- Darkroom w/ 2 modern x-ray processing machines
- Sterilization room w/ Statim Autoclave, Dentronix Sterilizer, and cabinet space
- Lab with trimmer, trap, refrigerator, and vacuum former
- Beautifully appointed space with waiting room, front desk/business office, and 5 dental chairs
- Rear staff entrance and crawl space under unit
- Located two blocks from Voorhees Town Center