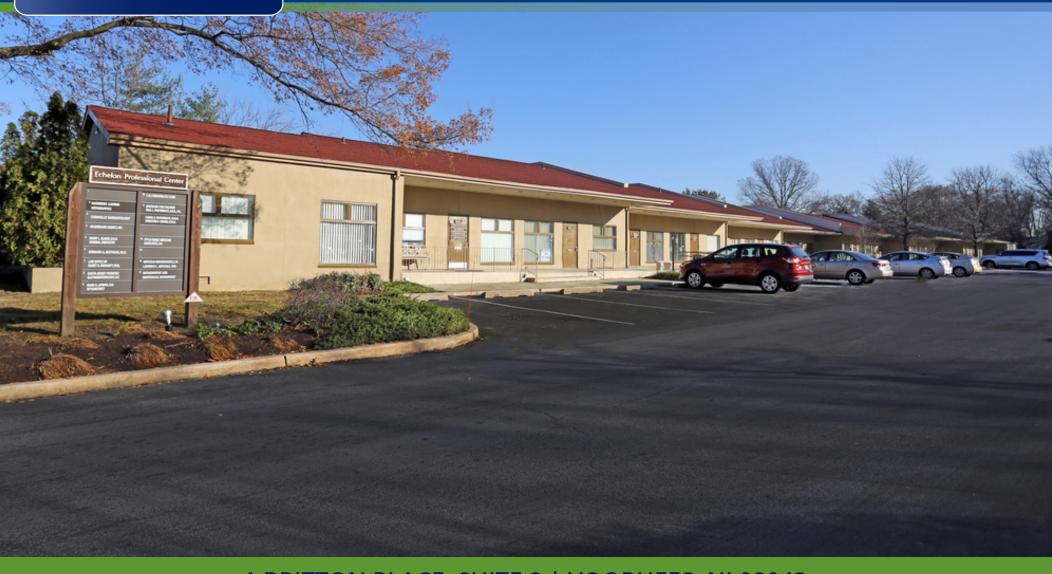

# PROFESSIONAL/MEDICAL OFFICE UNIT FOR SALE

1 BRITTON PLACE, SUITE 2 | VOORHEES, NJ 08043

#### PROPERTY DESCRIPTION

**Location** 1 Britton Place, Suite 2 Voorhees, NJ 08043

Size / SF Available 912 SF

**Sale Price** \$155,000

## Property / Area Description

- Fully equipped contemporary dental office
- Recently completely renovated, modern facility
- All modern equipment to be included
- 4 high/low-speed handpiece units with air/ water syringes
- Mechanical room w/ double head compressor, 1 HP vacuum pump, and storage space
- Pan/Ceph machine & two 70 KVP x-ray heads
- Darkroom w/ 2 modern x-ray processing machines
- Sterilization room w/ Statim Autoclave, Dentronix Sterilizer, and cabinet space
- Lab with trimmer, trap, refrigerator, and vacuum former
- Beautifully appointed space with waiting room, front desk/business office, and 5 dental chairs
- Rear staff entrance and crawl space under unit
- Located two blocks from Voorhees Town Center