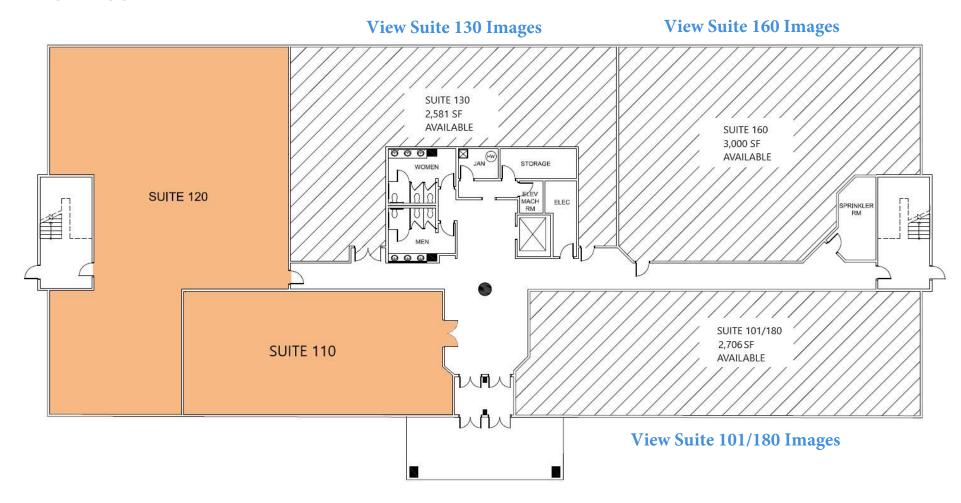

#### PROPERTY DESCRIPTION

Location

5 Eves Drive

Marlton, NJ 08053

Size / SF Available

**FIRST FLOOR** 

Suite 130: 2.581 SF Suite 160: 3,000 SF Suite 101/180: 2,706 SF \*Suites 130&160 can be combined

**THIRD FLOOR** 

**Bethany Brown** Vice President 267.226.6602 bethany.brown@wolfcre.com

FLOOR PLANS
FIRST FLOOR

The foregoing information was furnished to us by sources which we deem to be reliable, but no warranty or representation is made as to the accuracy thereof. Subject to correction of errors, omissions, change of price, prior sale or withdrawal from market without notice.