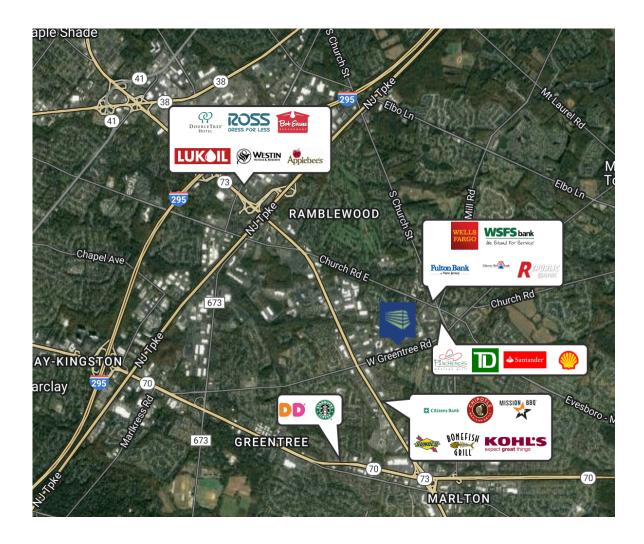

Suite 300: 15,675 SF

**Lease Price** 

Call for information

**Property / Area** Description

- Monument tenant directory and suite signage available
- Efficient layouts with bullpen areas and individual offices
- Ample parking (4.70/1,000 SF)
- Available for immediate occupancy Conveniently situated off Route 73
- Two miles from NJ Turnpike, I-295 and Route 70
- Immediate access to various local amenities, national retailers and more