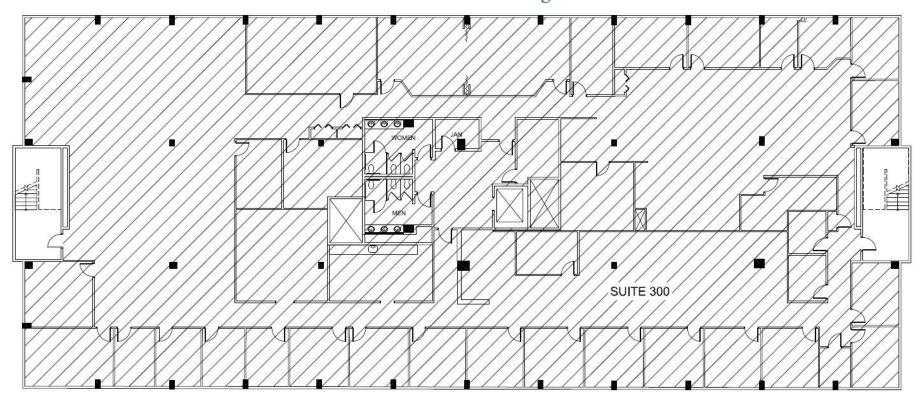

Suite 300: 15,675 SF

**Lease Price** 

Call for information

**Property / Area** Description

- Monument tenant directory and suite signage available
- Efficient layouts with bullpen areas and individual offices
- Ample parking (4.70/1,000 SF)
- Available for immediate occupancy Conveniently situated off Route 73
- Two miles from NJ Turnpike, I-295 and Route 70
- Immediate access to various local amenities, national retailers and more

FLOOR PLANS
THIRD FLOOR

#### **View Third Floor Images**

The foregoing information was furnished to us by sources which we deem to be reliable, but no warranty or representation is made as to the accuracy thereof. Subject to correction of errors, omissions, change of price, prior sale or withdrawal from market without notice.