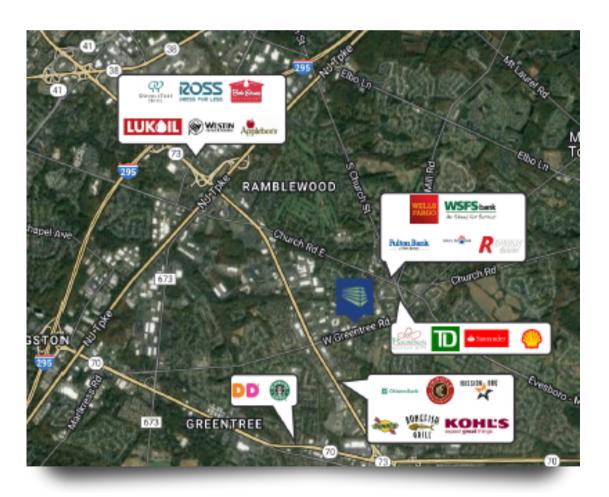

### **PROPERTY AREA/HIGHLIGHTS**

- Efficient layouts with bullpen areas and individual offices
- Ample parking
- Conveniently situated off Route 73
- Two miles from NJ Turnpike, I-295 and Route 70
- Immediate access to various local amenities, national retailers and more