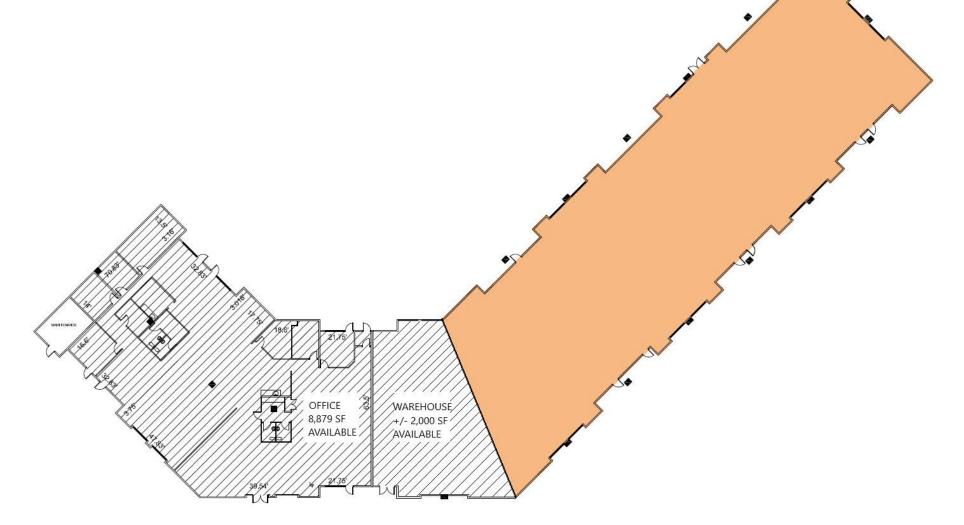

### FLOOR PLANS

### View Office Suite & Warehouse

The foregoing information was furnished to us by sources which we deem to be reliable, but no warranty or representation is made as to the accuracy thereof. Subject to correction of errors, omissions, change of price, prior sale or withdrawal from market without notice

### **PROPERTY DESCRIPTION**

| Location                       | 4B Eves Drive<br>Marlton, NJ 08053                                                  |  |
|--------------------------------|-------------------------------------------------------------------------------------|--|
| Size / SF Available            | Office: +/- 8,879 SF<br>Warehouse: +/- 2,000 SF                                     |  |
| Lease Price                    | \$12.00/SF NNN                                                                      |  |
| Property / Area<br>Description | <ul> <li>Monument tenant directory and suite<br/>signage available</li> </ul>       |  |
|                                | <ul> <li>Efficient layouts with bullpen areas<br/>and individual offices</li> </ul> |  |
|                                | • Warehouse space with 1 drive-in                                                   |  |
|                                | Ample parking                                                                       |  |
|                                | • Available for immediate occupancy<br>Conveniently situated off Route 73           |  |
|                                | • Two miles from NJ Turnpike, I-295 and Route 70                                    |  |
|                                | Immediate access to various local                                                   |  |