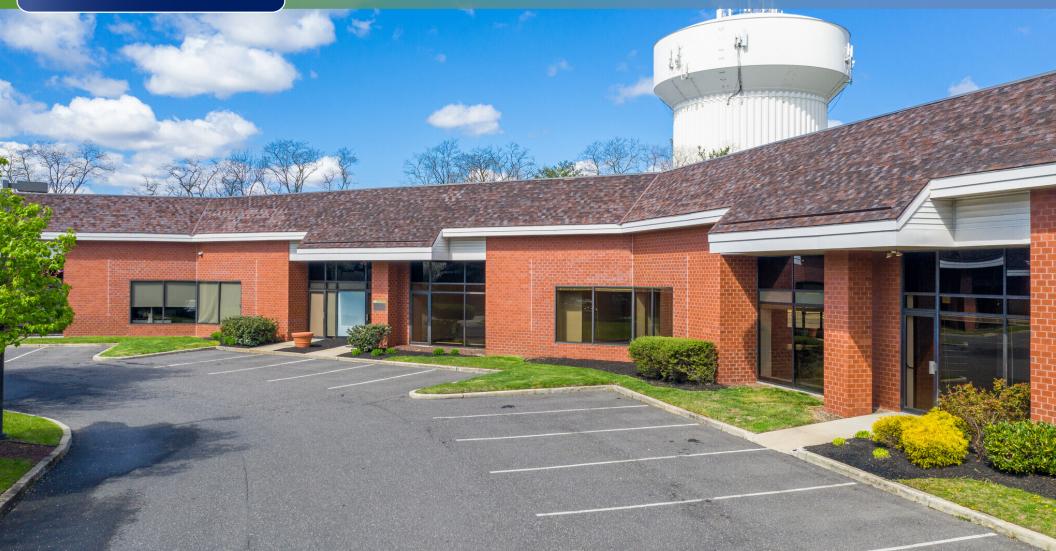

### MARLTON FLEX SPACE AVAILABLE FOR LEASE

### 4B EVES DRIVE | MARLTON, NJ

Wolf Commercial Real Estate
WWW.WOIFCRE.com

### **PROPERTY DESCRIPTION**

| Location                       | 4B Eves Drive<br>Marlton, NJ 08053                                                  |  |
|--------------------------------|-------------------------------------------------------------------------------------|--|
| Size / SF Available            | Office: +/- 8,879 SF<br>Warehouse: +/- 2,000 SF                                     |  |
| Lease Price                    | \$12.00/SF NNN                                                                      |  |
| Property / Area<br>Description | <ul> <li>Monument tenant directory and suite<br/>signage available</li> </ul>       |  |
|                                | <ul> <li>Efficient layouts with bullpen areas<br/>and individual offices</li> </ul> |  |
|                                | • Warehouse space with 1 drive-in                                                   |  |
|                                | Ample parking                                                                       |  |
|                                | • Available for immediate occupancy<br>Conveniently situated off Route 73           |  |
|                                | • Two miles from NJ Turnpike, I-295 and Route 70                                    |  |
|                                | Immediate access to various local                                                   |  |