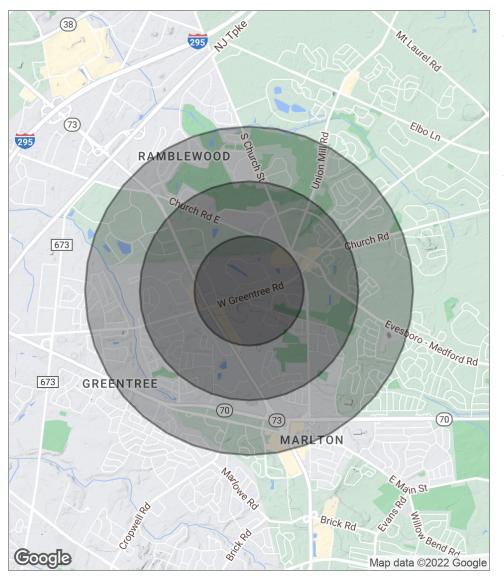

#### DEMOGRAPHICS MAP

| POPULATION                              | 0.5 MILES               | 1 MILE                 | 1.5 MILES              |
|-----------------------------------------|-------------------------|------------------------|------------------------|
| Total population                        | 1,145                   | 8,239                  | 14,778                 |
| Median age                              | 43.6                    | 41.6                   | 43.6                   |
| Median age (male)                       | 47.3                    | 41.8                   | 44.7                   |
| Median age (Female)                     | 44.5                    | 42.4                   | 42.6                   |
|                                         |                         |                        |                        |
| HOUSEHOLDS & INCOME                     | 0.5 MILES               | 1 MILE                 | 1.5 MILES              |
| HOUSEHOLDS & INCOME<br>Total households | <b>0.5 MILES</b><br>524 | <b>1 MILE</b><br>3,773 | <b>1.5 MILES</b> 6,551 |
|                                         |                         |                        |                        |
| Total households                        | 524                     | 3,773                  | 6,551                  |

\* Demographic data derived from 2020 ACS - US Census

The foregoing information was furnished to us by sources which we deem to be reliable, but no warranty or representation is made as to the accuracy thereof. Subject to correction of errors, omissions, change of price, prior sale or withdrawal from market without notice