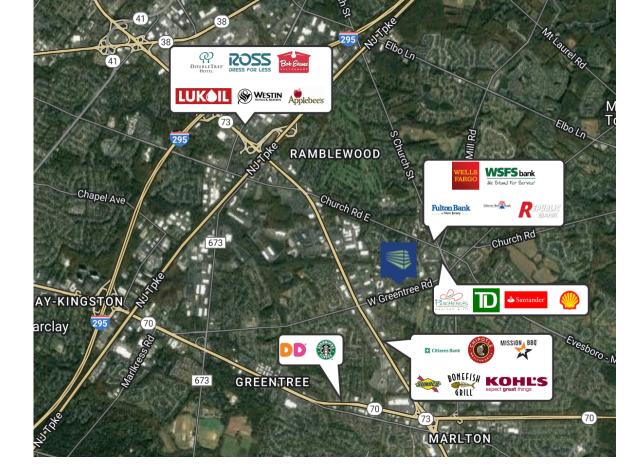

### **PROPERTY DESCRIPTION**

| Location                       | 4B Eves Drive<br>Marlton, NJ 08053                                                  |  |
|--------------------------------|-------------------------------------------------------------------------------------|--|
| Size / SF Available            | Office: +/- 8,879 SF<br>Warehouse: +/- 2,000 SF                                     |  |
| Lease Price                    | \$12.00/SF NNN                                                                      |  |
| Property / Area<br>Description | <ul> <li>Monument tenant directory and suite<br/>signage available</li> </ul>       |  |
|                                | <ul> <li>Efficient layouts with bullpen areas<br/>and individual offices</li> </ul> |  |
|                                | • Warehouse space with 1 drive-in                                                   |  |
|                                | Ample parking                                                                       |  |
|                                | • Available for immediate occupancy<br>Conveniently situated off Route 73           |  |
|                                | • Two miles from NJ Turnpike, I-295 and Route 70                                    |  |
|                                | Immediate access to various local                                                   |  |

amenities, national retailers and more