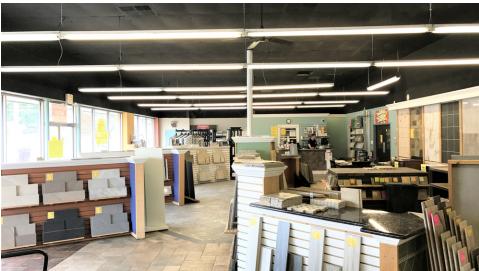

#### PROPERTY DESCRIPTION

**Location** 302 Crescent Boulevard

Brooklawn, NJ 08030

Size / SF Available 7,400 SF

**Lease Price** \$8.50 SF/yr (NNN)

**Sale Price** \$775,000

Property / Area Description

• +/-2,400 SF Retail

• +/- 5,000 SF Warehouse

New Roof Installed in 2015

Ample Parking (+/- 17 Parking Spaces)

· 16 Foot Ceilings

Great Visibility with Route 130 Frontage

Drive-In Garage Door

1 & 3 Phase Electric

 Easy Access to Interstate 295, New Jersey Turnpike, Black Horse Pike