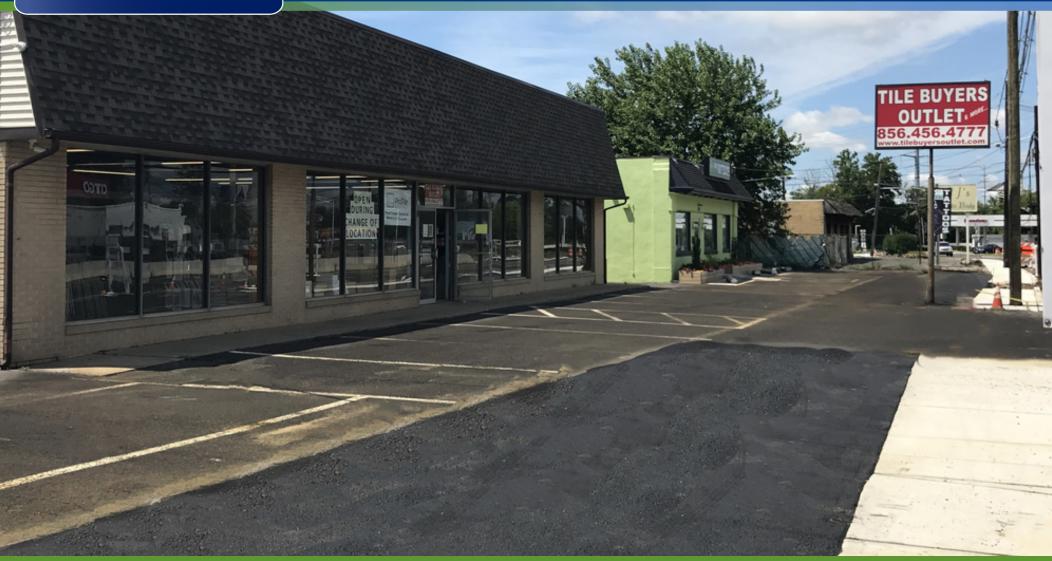

#### PROPERTY DESCRIPTION

**Location** 302 Crescent Boulevard

Brooklawn, NJ 08030

Size / SF Available 7,400 SF

**Lease Price** \$8.50 SF/yr (NNN)

**Sale Price** \$775,000

Property / Area Description

• +/-2,400 SF Retail

• +/- 5,000 SF Warehouse

New Roof Installed in 2015

Ample Parking (+/- 17 Parking Spaces)

· 16 Foot Ceilings

Great Visibility with Route 130 Frontage

Drive-In Garage Door

1 & 3 Phase Electric

 Easy Access to Interstate 295, New Jersey Turnpike, Black Horse Pike

 Close Proximity to numerous retail and restaurant establishments and other amentities