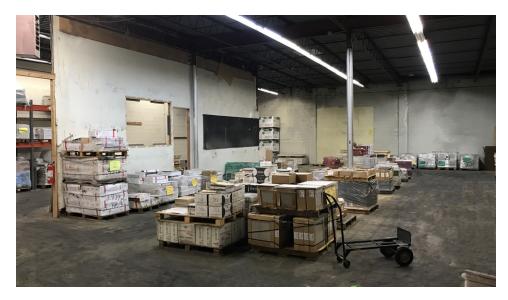

• +/- 5,000 SF Warehouse

New Roof Installed in 2015

Ample Parking (+/- 17 Parking Spaces)

· 16 Foot Ceilings

Great Visibility with Route 130 Frontage

Drive-In Garage Door

1 & 3 Phase Electric

 Easy Access to Interstate 295, New Jersey Turnpike, Black Horse Pike