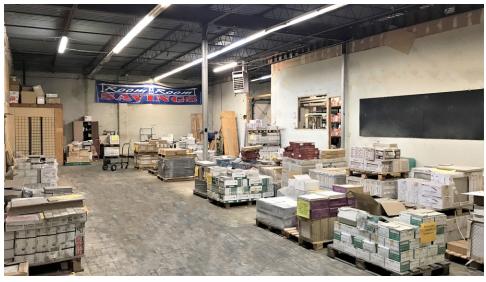

#### PROPERTY DESCRIPTION

**Location** 302 Crescent Boulevard

Brooklawn, NJ 08030

Size / SF Available 7,400 SF

**Lease Price** \$8.50 SF/yr (NNN)

**Sale Price** \$775,000

Property / Area Description

• +/-2,400 SF Retail

• +/- 5,000 SF Warehouse

New Roof Installed in 2015

Ample Parking (+/- 17 Parking Spaces)

· 16 Foot Ceilings

Great Visibility with Route 130 Frontage

Drive-In Garage Door

1 & 3 Phase Electric

 Easy Access to Interstate 295, New Jersey Turnpike, Black Horse Pike