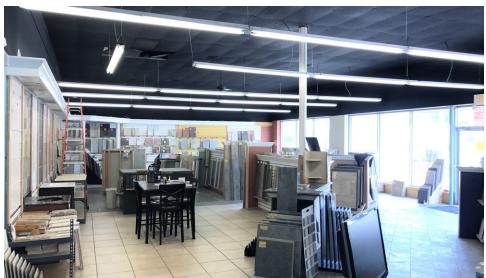

#### PROPERTY DESCRIPTION

**Location** 302 Crescent Boulevard

Brooklawn, NJ 08030

Size / SF Available 7,400 SF

**Lease Price** \$8.50 SF/yr (NNN)

**Sale Price** \$775,000

Property / Area Description

• +/-2,400 SF Retail

• +/- 5,000 SF Warehouse

New Roof Installed in 2015

Ample Parking (+/- 17 Parking Spaces)

· 16 Foot Ceilings

Great Visibility with Route 130 Frontage

Drive-In Garage Door

1 & 3 Phase Electric

 Easy Access to Interstate 295, New Jersey Turnpike, Black Horse Pike