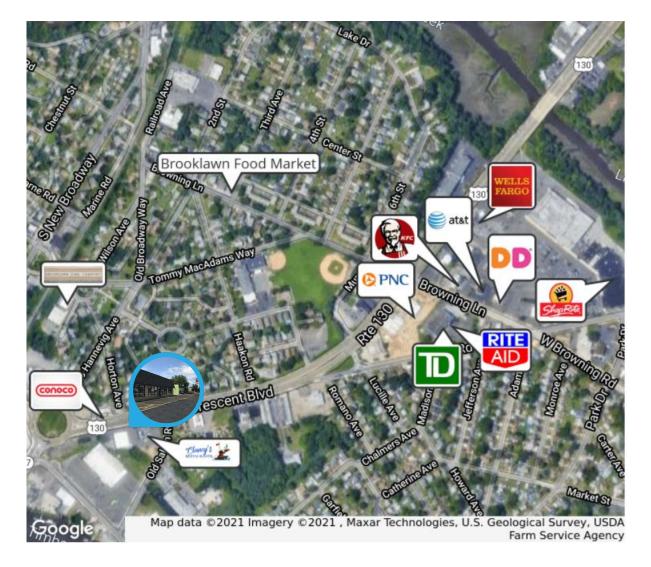

 Close Proximity to numerous retail and restaurant establishments and other amentities