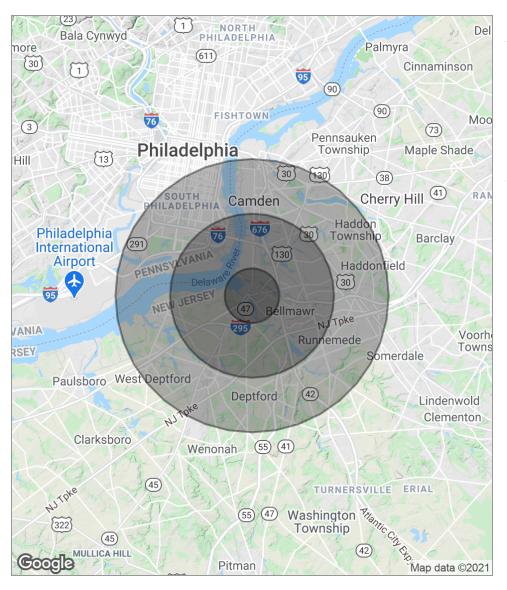

#### **DEMOGRAPHICS MAP**

| POPULATION                            | 1 MILE              | 3 MILES               | 5 MILES                |
|---------------------------------------|---------------------|-----------------------|------------------------|
| Total population                      | 17,995              | 133,631               | 403,457                |
| Median age                            | 33.4                | 35.3                  | 35.7                   |
| Median age (male)                     | 33.0                | 33.8                  | 34.2                   |
| Median age (Female)                   | 33.6                | 36.6                  | 37.5                   |
|                                       |                     |                       |                        |
| HOUSEHOLDS & INCOME                   | 1 MILE              | 3 MILES               | 5 MILES                |
| HOUSEHOLDS & INCOME  Total households | <b>1 MILE</b> 6,404 | <b>3 MILES</b> 52,108 | <b>5 MILES</b> 156,546 |
|                                       |                     |                       |                        |
| Total households                      | 6,404               | 52,108                | 156,546                |

<sup>\*</sup> Demographic data derived from 2010 US Census

he foregoing information was furnished to us by sources which we deem to be reliable, but no warranty or representation is made as to the accuracy thereof. Subject to correction of errors, omissions, change of price, prior sale or withdrawal from market without notice