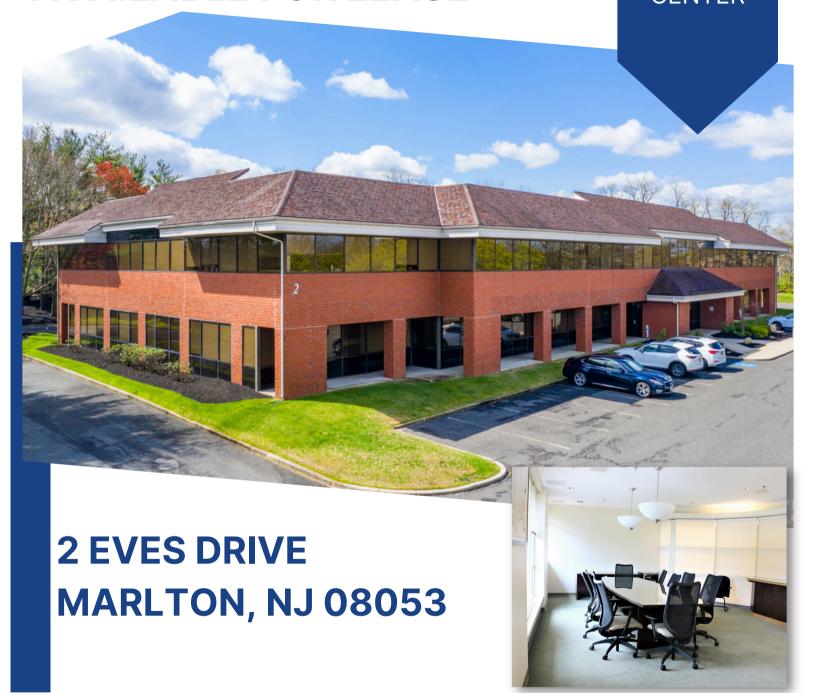

# PREMIER OFFICE SUITES AVAILABLE FOR LEASE

EVES DRIVE CORPORATE CENTER

Bethany Brown Vice President 267.226.6602 bethany.brown@wolfcre.com

The foregoing information was furnished to us by sources which we deem to be reliable, but no warranty or representation is made as to the accuracy thereof. Subject to correction of errors, omissions, change of price, prior sale or withdrawal from market without notice.

#### PROPERTY DESCRIPTION

**Location:** 2 Eves Drive

Marlton, NJ 08053

Size/SF Available: First Floor

Suite 104: +/- 1,320 SF Suite 105: +/- 1,267 SF

**Second Floor** 

Suite 204: +/- 6,500 SF

Suite 220: +/- 2,165 SF

## 2 EVES DRIVE, MARLTON, NJ 08053