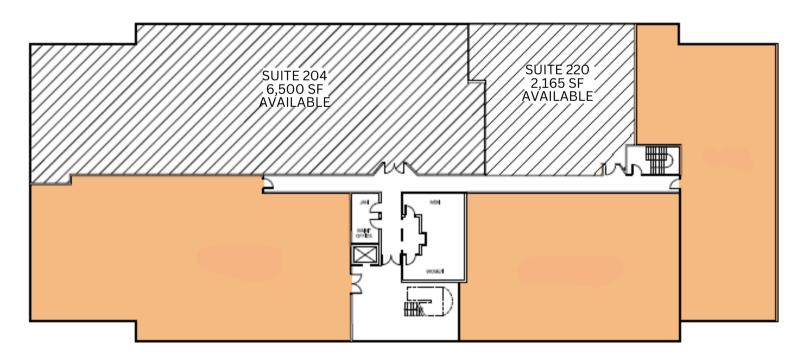

#### PROPERTY DESCRIPTION

**Location:** 2 Eves Drive

Marlton, NJ 08053

Size/SF Available: First Floor

Suite 104: +/- 1,320 SF Suite 105: +/- 1,267 SF

**Second Floor** 

Suite 204: +/- 6,500 SF

Suite 220: +/- 2,165 SF

### **SECOND FLOOR PLAN**

The foregoing information was furnished to us by sources which we deem to be reliable, but no warranty or representation is made as to the accuracy thereof. Subject to correction of errors, omissions, change of price, prior sale or withdrawal from market without notice.

## 2 EVES DRIVE, MARLTON, NJ 08053