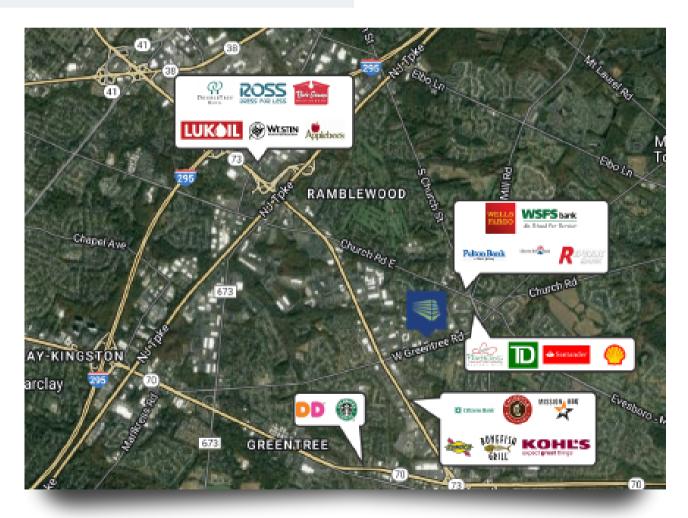

## **PROPERTY AREA/HIGHLIGHTS**

- Monument tenant directory and suite signage available
- Efficient layouts with bullpen areas and individual offices
- Ample parking
- Available for immediate occupancy Conveniently situated off Route 73
- Two miles from NJ Turnpike, I-295 and Route 70
- Immediate access to various local amenities, national retailers and more