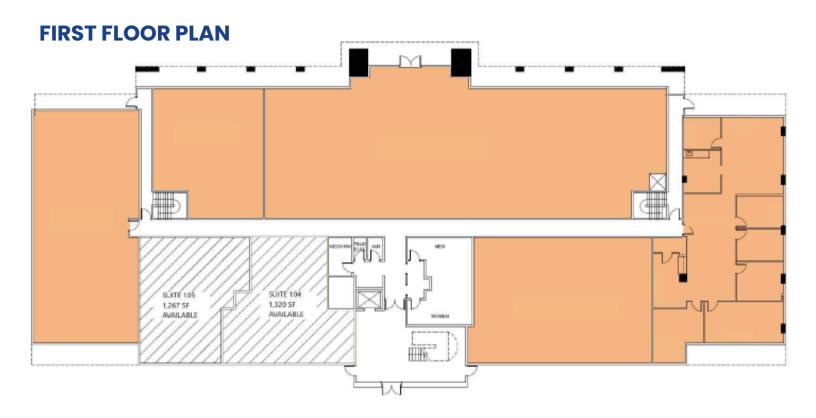

#### PROPERTY DESCRIPTION

**Location:** 2 Eves Drive

Marlton, NJ 08053

Size/SF Available: First Floor

Suite 104: +/- 1,320 SF Suite 105: +/- 1,267 SF

**Second Floor** 

Suite 204: +/- 6,500 SF

Suite 220: +/- 2,165 SF

## 2 EVES DRIVE, MARLTON, NJ 08053