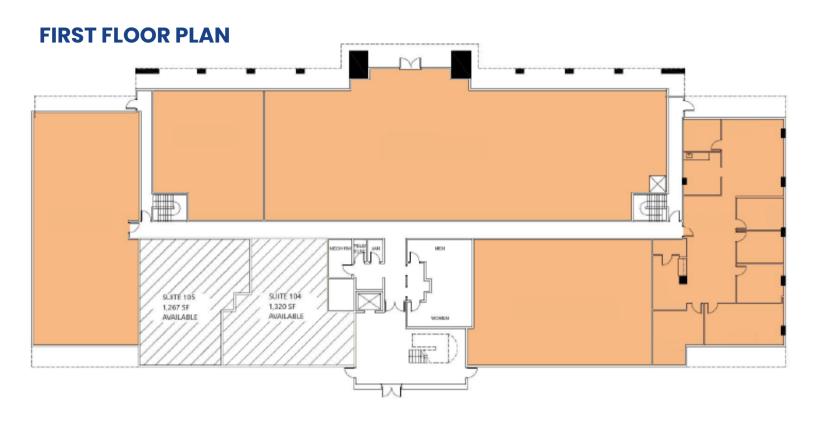

#### PROPERTY DESCRIPTION

**Location:** 2 Eves Drive

Marlton, NJ 08053

Size/SF Available: First Floor

Suite 104: +/- 1,320 SF Suite 105: +/- 1,267 SF

**Second Floor** 

Suite 204: +/- 6,500 SF

Suite 220: +/- 2,165 SF

## 2 EVES DRIVE, MARLTON, NJ 08053