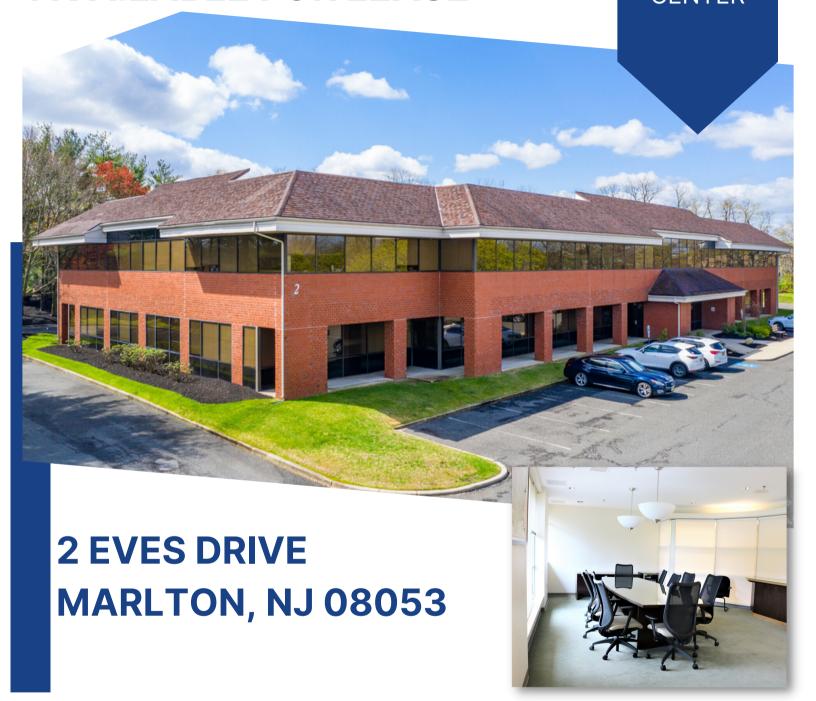

# PREMIER OFFICE SUITES AVAILABLE FOR LEASE

EVES DRIVE CORPORATE CENTER

Bethany Brown Vice President 267.226.6602 bethany.brown@wolfcre.com

The foregoing information was furnished to us by sources which we deem to be reliable, but no warranty or representation is made as to the accuracy thereof. Subject to correction of errors, omissions, change of price, prior sale or withdrawal from market without notice.

#### PROPERTY DESCRIPTION

**Location:** 2 Eves Drive

Marlton, NJ 08053

Size/SF Available: First Floor

Suite 104: +/- 1,320 SF Suite 105: +/- 1,267 SF

**Second Floor** 

Suite 204: +/- 6,500 SF

Suite 220: +/- 2,165 SF