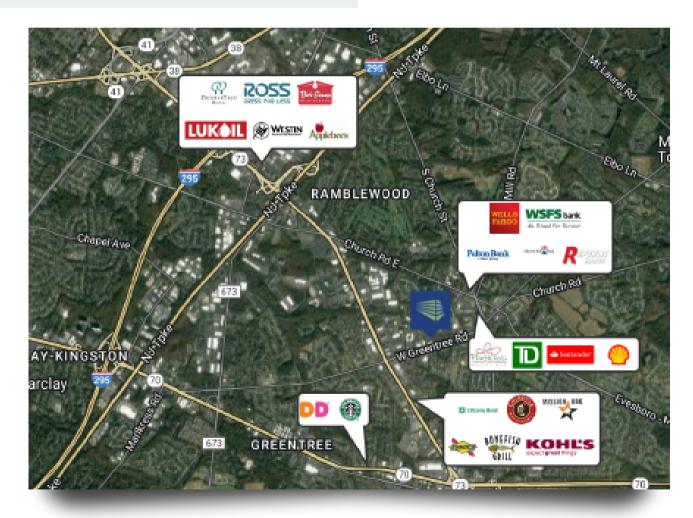

### PROPERTY AREA/HIGHLIGHTS

- Monument tenant directory and suite signage available
- Efficient layouts with bullpen areas and individual offices
- Ample parking
- Available for immediate occupancy Conveniently situated off Route 73
- Two miles from NJ Turnpike, I-295 and Route 70
- Immediate access to various local amenities, national retailers and more