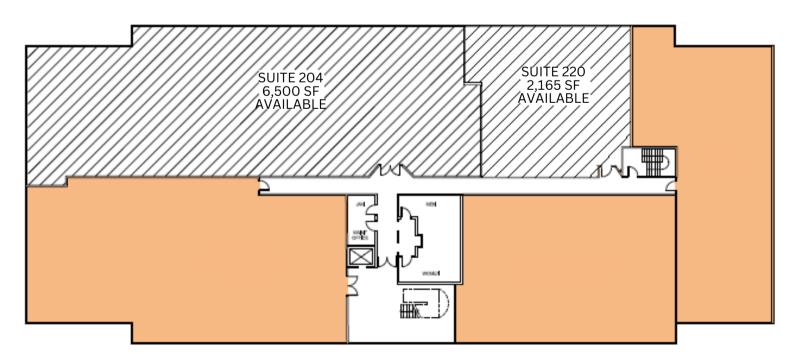

#### PROPERTY DESCRIPTION

**Location:** 2 Eves Drive

Marlton, NJ 08053

Size/SF Available: First Floor

Suite 104: +/- 1,320 SF Suite 105: +/- 1,267 SF

**Second Floor** 

Suite 204: +/- 6,500 SF

Suite 220: +/- 2,165 SF

## **SECOND FLOOR PLAN**

The foregoing information was furnished to us by sources which we deem to be reliable, but no warranty or representation is made as to the accuracy thereof. Subject to correction of errors, omissions, change of price, prior sale or withdrawal from market without notice.

## 2 EVES DRIVE, MARLTON, NJ 08053