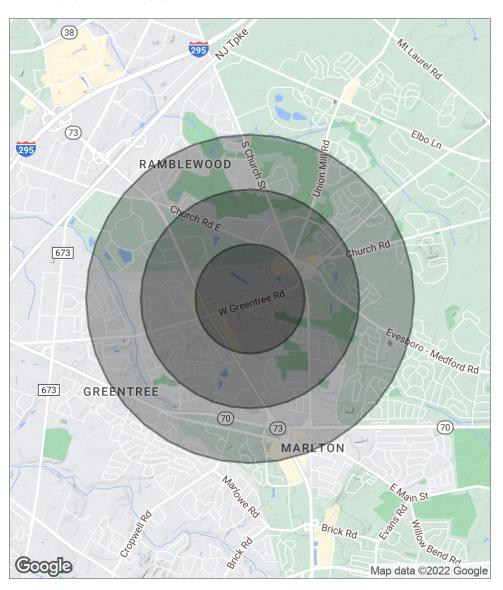

#### **DEMOGRAPHICS MAP**

| POPULATION                            | 0.5 MILES            | 1 MILE              | 1.5 MILES              |
|---------------------------------------|----------------------|---------------------|------------------------|
| Total population                      | 1,145                | 8,239               | 14,778                 |
| Median age                            | 43.6                 | 41.6                | 43.6                   |
| Median age (male)                     | 47.3                 | 41.8                | 44.7                   |
| Median age (Female)                   | 44.5                 | 42.4                | 42.6                   |
|                                       |                      |                     |                        |
| HOUSEHOLDS & INCOME                   | 0.5 MILES            | 1 MILE              | 1.5 MILES              |
| HOUSEHOLDS & INCOME  Total households | <b>0.5 MILES</b> 524 | <b>1 MILE</b> 3,773 | <b>1.5 MILES</b> 6,551 |
|                                       |                      |                     |                        |
| Total households                      | 524                  | 3,773               | 6,551                  |

<sup>\*</sup> Demographic data derived from 2020 ACS - US Census

he foregoing information was furnished to us by sources which we deem to be reliable, but no warranty or representation is made as to the accuracy thereof. Subject to correction of errors, omissions, change of price, prior sale or withdrawal from market without notice