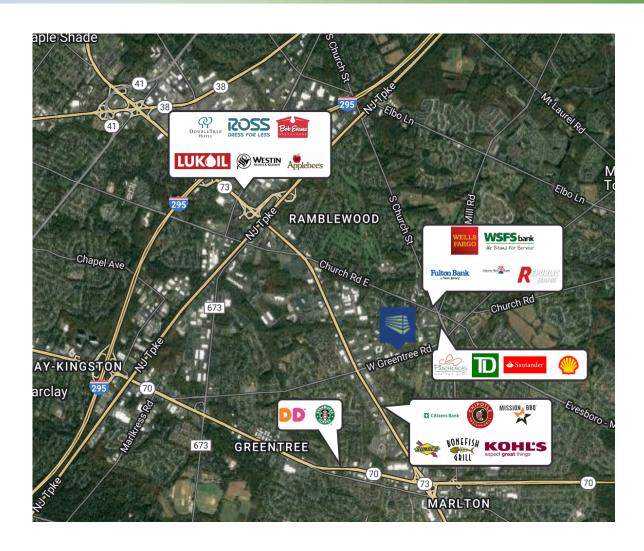

Call for information

**Property / Area** Description

- Monument tenant directory and suite signage available
- Efficient layouts with bullpen areas and individual offices
- Ample parking
- Available for immediate occupancy Conveniently situated off Route 73
- Two miles from NJ Turnpike, I-295 and Route 70
- Immediate access to various local amenities, national retailers and more