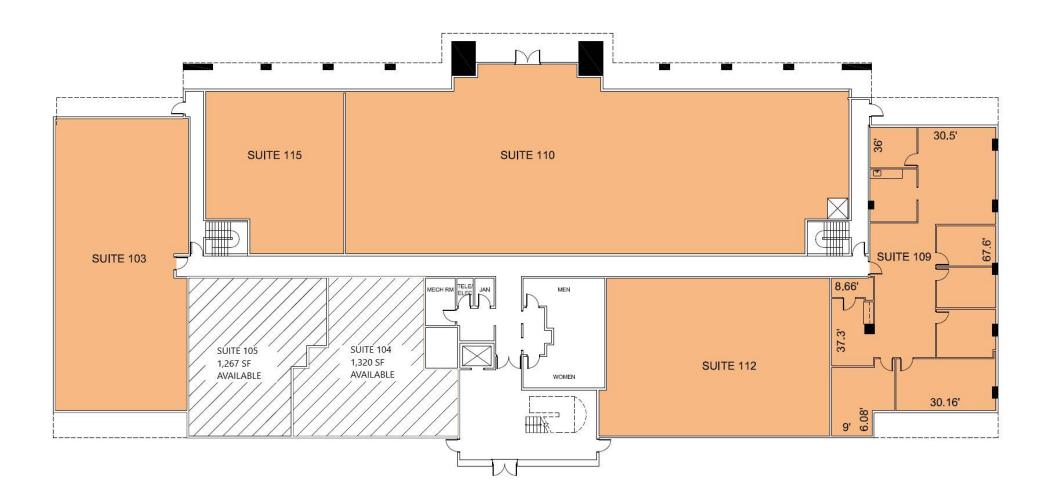

# FLOOR PLANS FIRST FLOOR

The foregoing information was furnished to us by sources which we deem to be reliable, but no warranty or representation is made as to the accuracy thereof. Subject to correction of errors, omissions, change of price, prior sale or withdrawal from market without notice

#### PROPERTY DESCRIPTION

Location

2 Eves Drive

Marlton, NJ 08053

Size / SF Available

**FIRST FLOOR** 

Suite 104: +/- 1,320 SF Suite 105: +/- 1,267 SF

**Lease Price** 