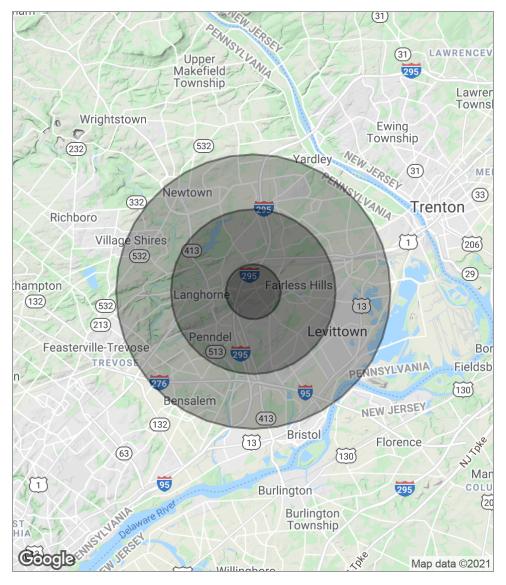

#### DEMOGRAPHICS MAP

| POPULATION                              | 1 MILE              | 3 MILES               | 5 MILES               |
|-----------------------------------------|---------------------|-----------------------|-----------------------|
| Total population                        | 8,449               | 86,015                | 222,314               |
| Median age                              | 41.5                | 39.4                  | 40.1                  |
| Median age (male)                       | 39.2                | 37.8                  | 38.6                  |
| Median age (Female)                     | 43.4                | 40.9                  | 41.3                  |
|                                         |                     |                       |                       |
| HOUSEHOLDS & INCOME                     | 1 MILE              | 3 MILES               | 5 MILES               |
| HOUSEHOLDS & INCOME<br>Total households | <b>1 MILE</b> 2,692 | <b>3 MILES</b> 30,939 | <b>5 MILES</b> 80,315 |
|                                         |                     |                       |                       |
| Total households                        | 2,692               | 30,939                | 80,315                |