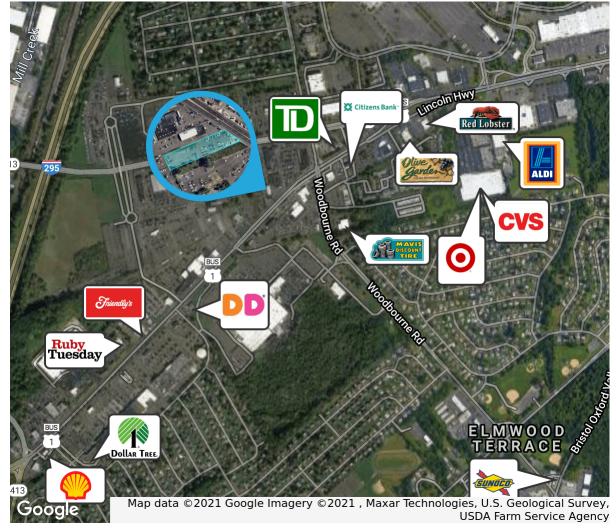

#### **PROPERTY DESCRIPTION**

| Location                       | 1862 E. Lincoln Highway<br>Langhorne, PA 19047                                                                         |
|--------------------------------|------------------------------------------------------------------------------------------------------------------------|
| Size / SF Available            | 1 Acre                                                                                                                 |
| Lease Price                    | Call For Price                                                                                                         |
| Property / Area<br>Description | • Great Visibility with 120' of Frontage on<br>East Lincoln Highway                                                    |
|                                | Level and Paved 1 Acre Lot                                                                                             |
|                                | • Zoning: C (Commercial)                                                                                               |
|                                | <ul> <li>Development Opportunity In High<br/>Traffic Area</li> </ul>                                                   |
|                                | <ul> <li>On Same Corridor As Oxford Valley<br/>Mall, Jefferson Health, Langhorne<br/>Square Shopping Center</li> </ul> |
|                                | • Located in very attractive Lower Bucks<br>County submarket                                                           |
|                                | • Easy Access to Interstate 295, PA<br>Turnpike, and Route 1                                                           |
|                                | <ul> <li>Close proximity to numerous retail, restaurant and other amenities</li> </ul>                                 |