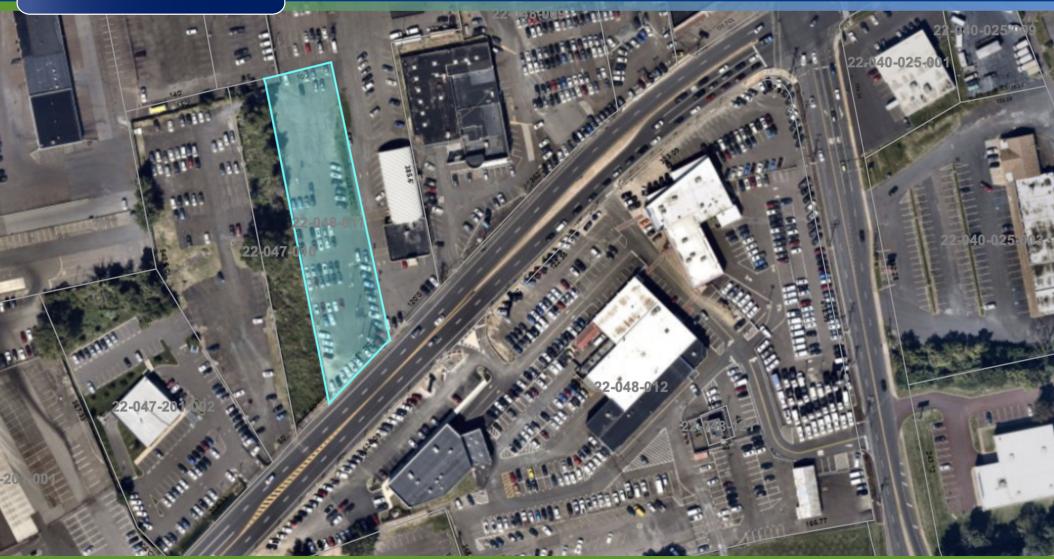

#### **PROPERTY DESCRIPTION**

| Location                       | 1862 E. Lincoln Highway<br>Langhorne, PA 19047                                                                         |
|--------------------------------|------------------------------------------------------------------------------------------------------------------------|
| Size / SF Available            | 1 Acre                                                                                                                 |
| Lease Price                    | Call For Price                                                                                                         |
| Property / Area<br>Description | • Great Visibility with 120' of Frontage on<br>East Lincoln Highway                                                    |
|                                | Level and Paved 1 Acre Lot                                                                                             |
|                                | • Zoning: C (Commercial)                                                                                               |
|                                | <ul> <li>Development Opportunity In High<br/>Traffic Area</li> </ul>                                                   |
|                                | <ul> <li>On Same Corridor As Oxford Valley<br/>Mall, Jefferson Health, Langhorne<br/>Square Shopping Center</li> </ul> |
|                                | • Located in very attractive Lower Bucks<br>County submarket                                                           |
|                                | • Easy Access to Interstate 295, PA<br>Turnpike, and Route 1                                                           |
|                                | <ul> <li>Close proximity to numerous retail, restaurant and other amenities</li> </ul>                                 |