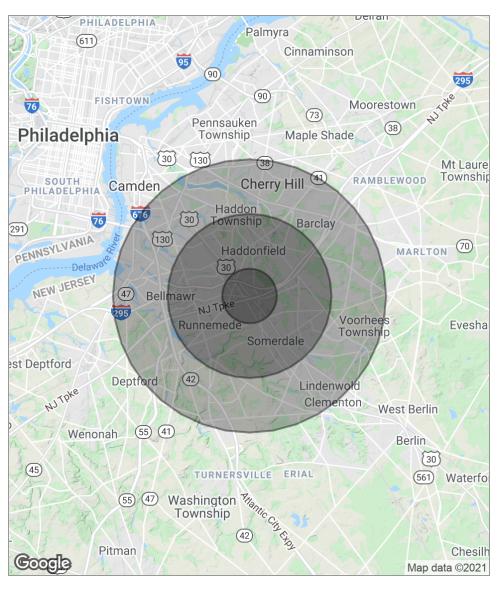

#### **DEMOGRAPHICS MAP**

| POPULATION                            | 1 MILE              | 3 MILES               | 5 MILES                |
|---------------------------------------|---------------------|-----------------------|------------------------|
| Total population                      | 10,295              | 112,106               | 291,662                |
| Median age                            | 39.5                | 40.9                  | 39.9                   |
| Median age (male)                     | 39.5                | 40.0                  | 38.6                   |
| Median age (Female)                   | 39.5                | 41.7                  | 41.1                   |
|                                       |                     |                       |                        |
| HOUSEHOLDS & INCOME                   | 1 MILE              | 3 MILES               | 5 MILES                |
| HOUSEHOLDS & INCOME  Total households | <b>1 MILE</b> 4,235 | <b>3 MILES</b> 44,773 | <b>5 MILES</b> 117,151 |
|                                       |                     |                       |                        |
| Total households                      | 4,235               | 44,773                | 117,151                |

<sup>\*</sup> Demographic data derived from 2010 US Census

he foregoing information was furnished to us by sources which we deem to be reliable, but no warranty or representation is made as to the accuracy thereof. Subject to correction of errors, omissions, change of price, prior sale or withdrawal from market without notice