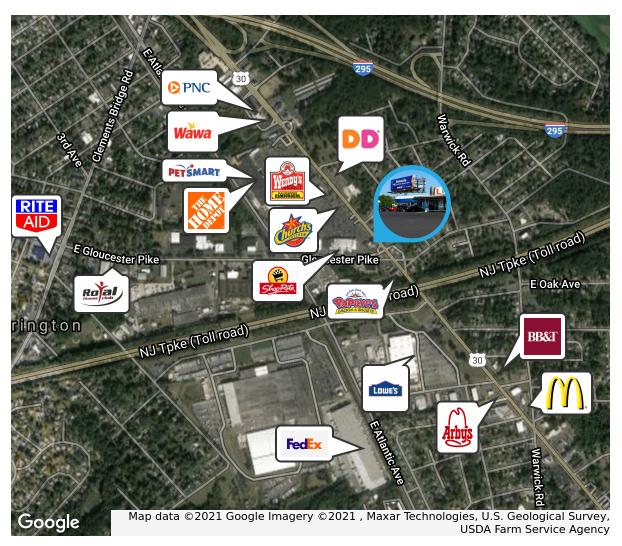

#### PROPERTY DESCRIPTION

**Location** 116 N. White Horse Pike Lawnside, NJ 08045

Size / SF Available 5,800 SF

**Lease Price** Call for Lease Rate

Property / Area Description

- · Well-kept building and parking lot
- Monument signage available
- Located highly traveled White Horse Pike/Route 130
- On average 20,000 travelers per day on White Horse Pike
- Surrounded by multiple national tenants i.e. Home Depot, Shop-Rite, Wendy's
- Ample parking with over 20 spaces
- Easy access to Interstate 295, White Horse Pike and Kings Highway
- Located near various restaurants, retail, and other amenities