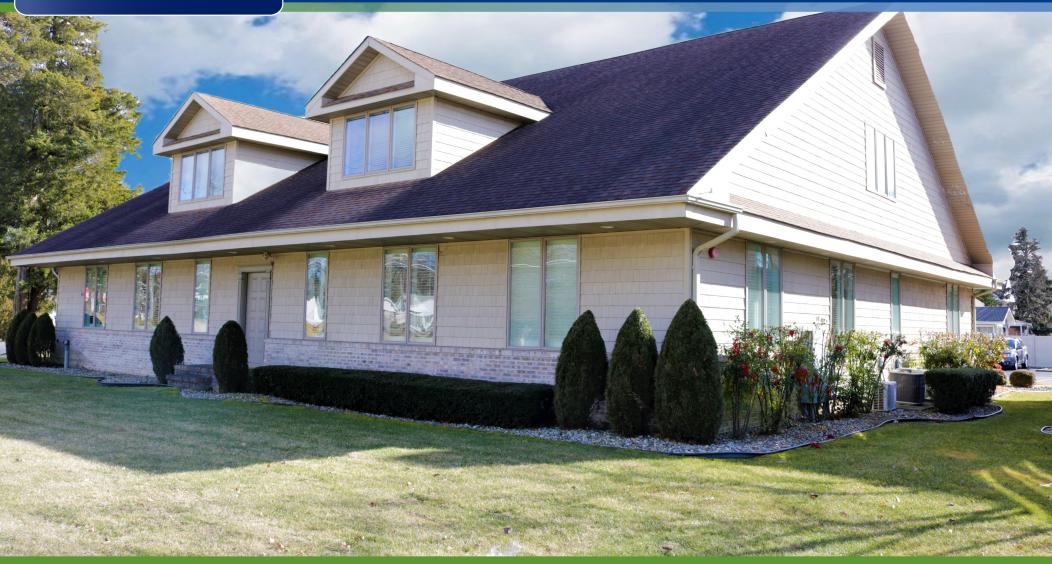

#### PROPERTY DESCRIPTION

Location 11

1117 E. Landis Ave Vineland, NJ 08360

Size / SF Available

13,000 SF

**Sale Price** 

\$1,350,000

Property / Area Description

- Two immaculate buildings in the heart of the business district
- · Double lot with one address
- First building contains 4190 SF of office space on 1st floor, 2620 SF office space on 2nd floor, and 3897 SF basement with high ceilings for storage & mechanicals
- Second building contains one office suite & two residential townhomes
- Existing tenants come with both properties
- Large parking lot for both buildings, townhomes have their own separate parking
- Eye-catching, beautifully maintained, and landscaped property