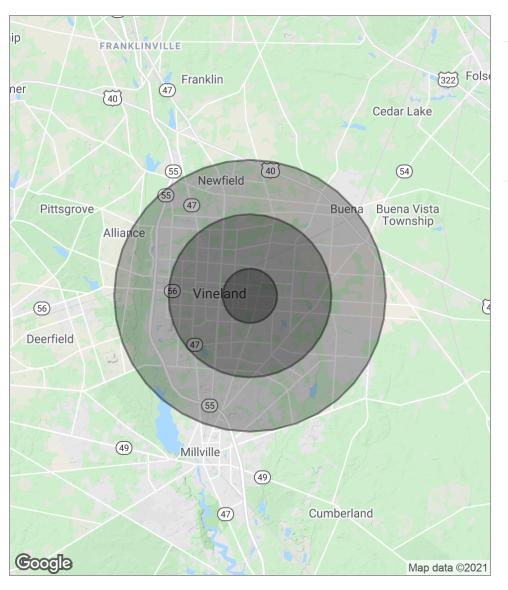

### **DEMOGRAPHICS MAP**

| POPULATION                            | 1 MILE              | 3 MILES               | 5 MILES               |
|---------------------------------------|---------------------|-----------------------|-----------------------|
| Total population                      | 10,701              | 52,557                | 78,262                |
| Median age                            | 35.9                | 36.6                  | 37.0                  |
| Median age (male)                     | 33.0                | 34.8                  | 35.1                  |
| Median age (Female)                   | 39.0                | 38.6                  | 38.9                  |
|                                       |                     |                       |                       |
| HOUSEHOLDS & INCOME                   | 1 MILE              | 3 MILES               | 5 MILES               |
| HOUSEHOLDS & INCOME  Total households | <b>1 MILE</b> 3,980 | <b>3 MILES</b> 18,104 | <b>5 MILES</b> 27,191 |
|                                       |                     |                       |                       |
| Total households                      | 3,980               | 18,104                | 27,191                |

<sup>\*</sup> Demographic data derived from 2010 US Census

he foregoing information was furnished to us by sources which we deem to be reliable, but no warranty or representation is made as to the accuracy thereof. Subject to correction of errors, omissions, change of price, prior sale or withdrawal from market without notice