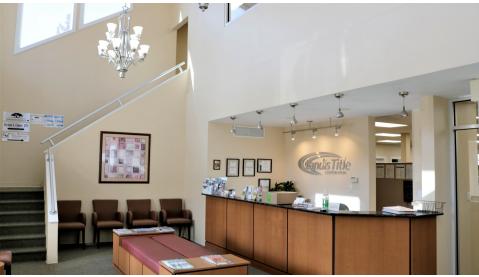

#### PROPERTY DESCRIPTION

Location 11

1117 E. Landis Ave Vineland, NJ 08360

Size / SF Available

13,000 SF

**Sale Price** 

\$1,350,000

Property / Area Description

- Two immaculate buildings in the heart of the business district
- · Double lot with one address
- First building contains 4190 SF of office space on 1st floor, 2620 SF office space on 2nd floor, and 3897 SF basement with high ceilings for storage & mechanicals
- Second building contains one office suite & two residential townhomes
- Existing tenants come with both properties
- Large parking lot for both buildings, townhomes have their own separate parking
- Eye-catching, beautifully maintained, and landscaped property