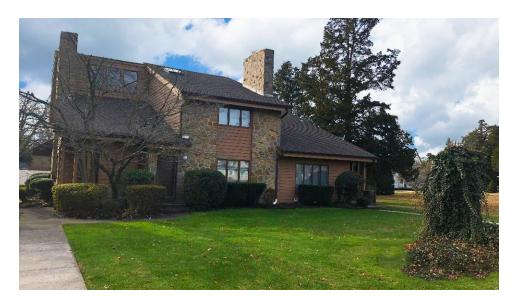

- Two immaculate buildings in the heart of the business district
- · Double lot with one address
- First building contains 4190 SF of office space on 1st floor, 2620 SF office space on 2nd floor, and 3897 SF basement with high ceilings for storage & mechanicals
- Second building contains one office suite & two residential townhomes
- Existing tenants come with both properties
- Large parking lot for both buildings, townhomes have their own separate parking
- Eye-catching, beautifully maintained, and landscaped property