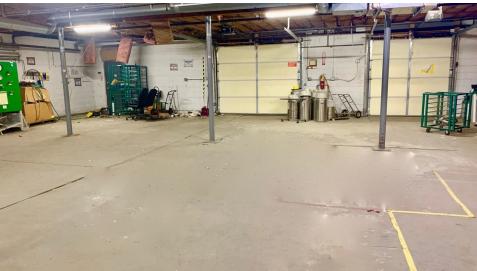

#### PROPERTY DESCRIPTION

**Location** 460 North Black Horse Pike

Blackwood, NJ 08012

Size / SF Available +/- 23,000 SF

**Lease Price** \$10.00/sf NNN

**Sale Price** \$1,599,000

**Signage** Excellent visibility and signage

opportunity

Property / Area Description

• Situated on +/- 3 Acres

· Warehouse/ Flex/ Retail Building

 Building is situated directly on the Black Horse Pike with 200 feet of frontage

frontage

• Seconds from the Route 42 ramp

 Excellent visibility and signage opportunity

opportunity

 Ample fenced in parking in rear of the building2 Docks and 1 Drive In for

deliveries

Roof and HVAC have recently been

upgraded