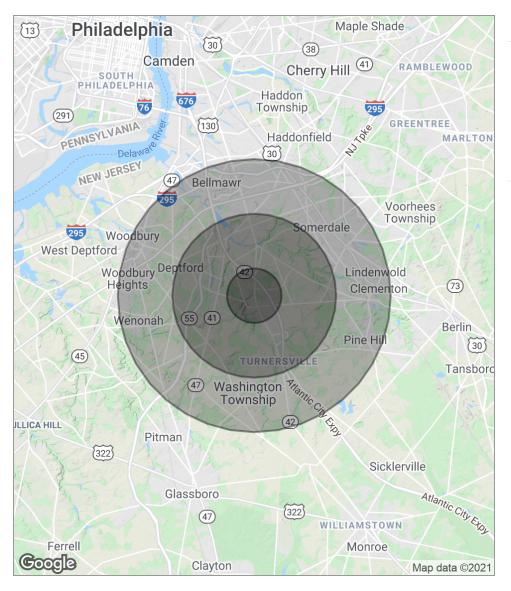

### **DEMOGRAPHICS MAP**

| POPULATION                            | 1 MILE              | 3 MILES               | 5 MILES               |
|---------------------------------------|---------------------|-----------------------|-----------------------|
| Total population                      | 7,729               | 68,822                | 210,394               |
| Median age                            | 38.3                | 37.4                  | 38.5                  |
| Median age (male)                     | 37.7                | 36.0                  | 37.4                  |
| Median age (Female)                   | 38.1                | 38.7                  | 39.4                  |
|                                       |                     |                       |                       |
| HOUSEHOLDS & INCOME                   | 1 MILE              | 3 MILES               | 5 MILES               |
| HOUSEHOLDS & INCOME  Total households | <b>1 MILE</b> 2,909 | <b>3 MILES</b> 25,612 | <b>5 MILES</b> 81,297 |
|                                       |                     |                       |                       |
| Total households                      | 2,909               | 25,612                | 81,297                |

<sup>\*</sup> Demographic data derived from 2010 US Census

he foregoing information was furnished to us by sources which we deem to be reliable, but no warranty or representation is made as to the accuracy thereof. Subject to correction of errors, omissions, change of price, prior sale or withdrawal from market without notice