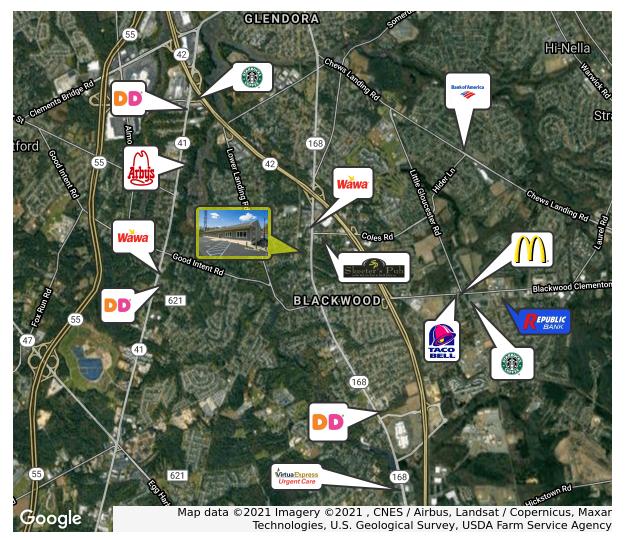

#### PROPERTY DESCRIPTION

**Location** 460 North Black Horse Pike

Blackwood, NJ 08012

Size / SF Available +/- 23,000 SF

**Lease Price** \$10.00/sf NNN

**Sale Price** \$1,599,000

**Signage** Excellent visibility and signage

opportunity

Property / Area Description

• Situated on +/- 3 Acres

· Warehouse/ Flex/ Retail Building

 Building is situated directly on the Black Horse Pike with 200 feet of frontage

frontage

• Seconds from the Route 42 ramp