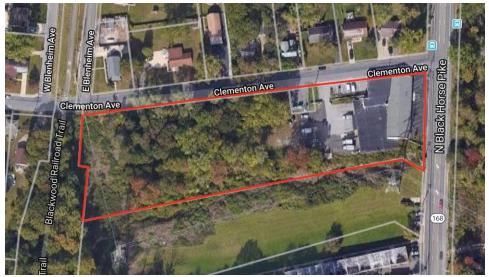

#### PROPERTY DESCRIPTION

**Location** 460 North Black Horse Pike

Blackwood, NJ 08012

Size / SF Available +/- 23,000 SF

**Lease Price** \$10.00/sf NNN

**Sale Price** \$1,599,000

**Signage** Excellent visibility and signage

opportunity

Property / Area Description

• Situated on +/- 3 Acres

· Warehouse/ Flex/ Retail Building

 Building is situated directly on the Black Horse Pike with 200 feet of frontage

frontage

• Seconds from the Route 42 ramp