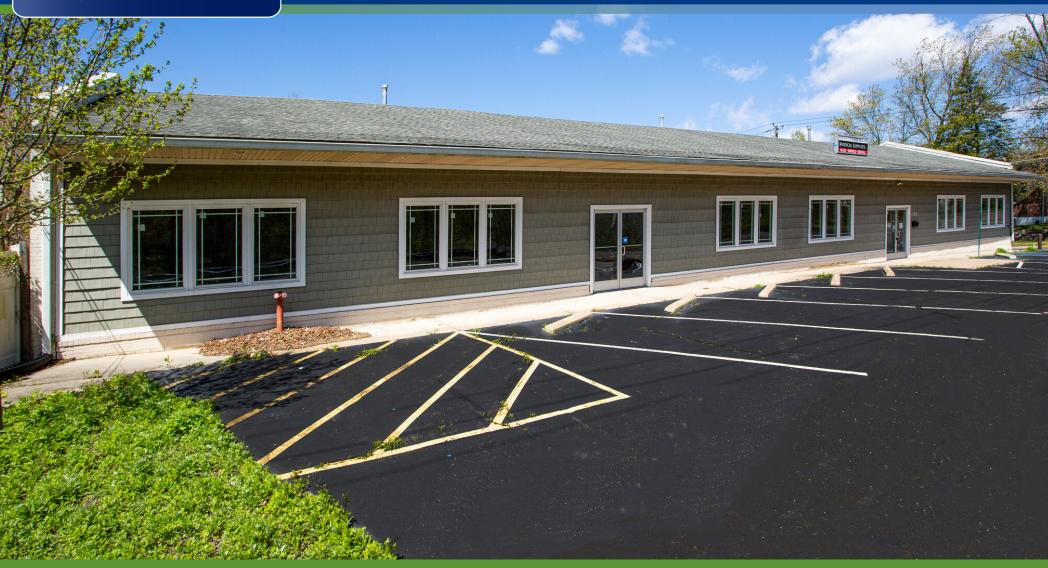

## +/- 23,000 SF BLACKWOOD PROPERTY AVAILABLE FOR SALE OR LEASE

460 NORTH BLACK HORSE PIKE I BLACKWOOD, NJ

#### PROPERTY DESCRIPTION

**Location** 460 North Black Horse Pike

Blackwood, NJ 08012

Size / SF Available +/- 23,000 SF

**Lease Price** \$10.00/sf NNN

**Sale Price** \$1,599,000

**Signage** Excellent visibility and signage

opportunity

Property / Area Description

• Situated on +/- 3 Acres

· Warehouse/ Flex/ Retail Building

 Building is situated directly on the Black Horse Pike with 200 feet of frontage

frontage

• Seconds from the Route 42 ramp

 Excellent visibility and signage opportunity

opportunity

 Ample fenced in parking in rear of the building2 Docks and 1 Drive In for

deliveries

Roof and HVAC have recently been

upgraded