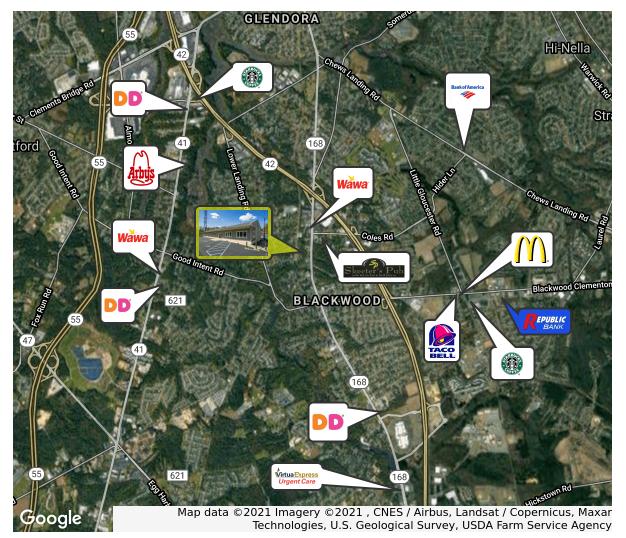

opportunity

Property / Area Description

• Situated on +/- 3 Acres

· Warehouse/ Flex/ Retail Building

 Building is situated directly on the Black Horse Pike with 200 feet of frontage

frontage

• Seconds from the Route 42 ramp