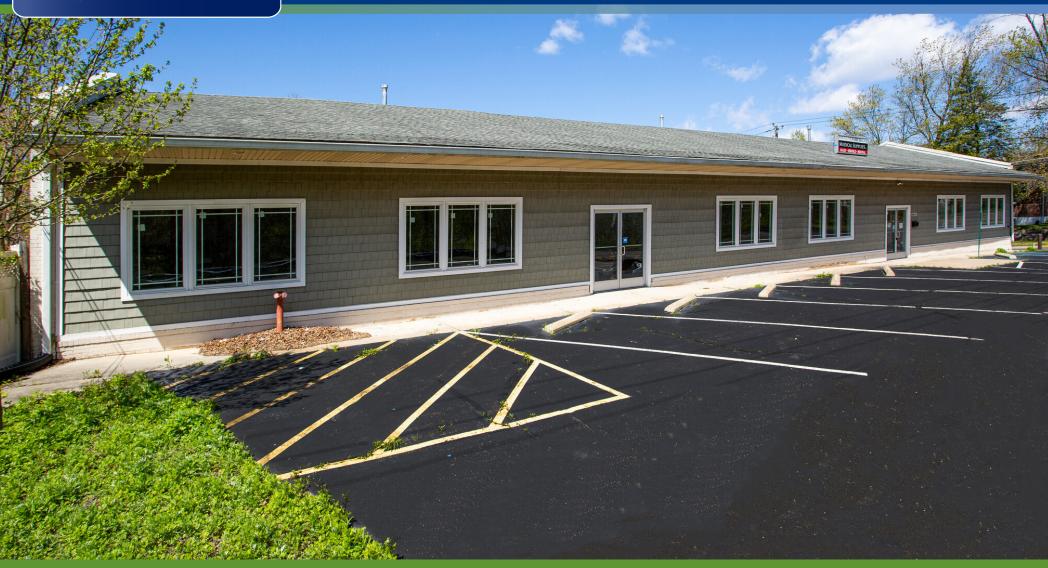

### PROPERTY DESCRIPTION

**Location** 460 North Black Horse Pike

Blackwood, NJ 08012

Size / SF Available +/- 23,000 SF

**Lease Price** \$10.00/sf NNN

**Sale Price** \$1,599,000

**Signage** Excellent visibility and signage

opportunity

Property / Area Description

• Situated on +/- 3 Acres

· Warehouse/ Flex/ Retail Building

 Building is situated directly on the Black Horse Pike with 200 feet of frontage

frontage

• Seconds from the Route 42 ramp

 Excellent visibility and signage opportunity

opportunity

 Ample fenced in parking in rear of the building2 Docks and 1 Drive In for

deliveries

Roof and HVAC have recently been

upgraded