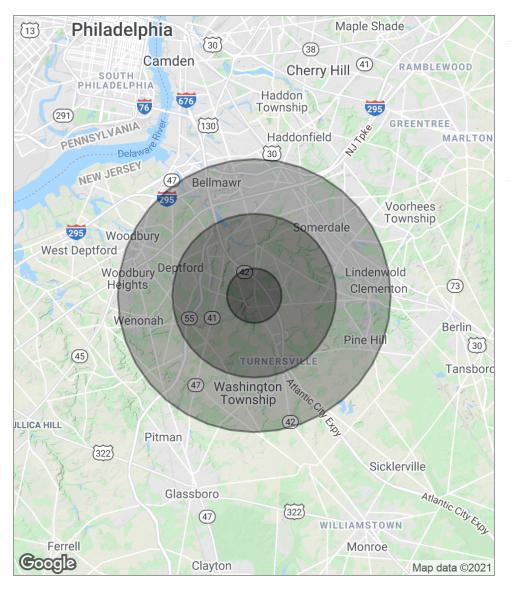

### **DEMOGRAPHICS MAP**

| POPULATION                            | 1 MILE              | 3 MILES               | 5 MILES               |
|---------------------------------------|---------------------|-----------------------|-----------------------|
| Total population                      | 7,729               | 68,822                | 210,394               |
| Median age                            | 38.3                | 37.4                  | 38.5                  |
| Median age (male)                     | 37.7                | 36.0                  | 37.4                  |
| Median age (Female)                   | 38.1                | 38.7                  | 39.4                  |
|                                       |                     |                       |                       |
| HOUSEHOLDS & INCOME                   | 1 MILE              | 3 MILES               | 5 MILES               |
| HOUSEHOLDS & INCOME  Total households | <b>1 MILE</b> 2,909 | <b>3 MILES</b> 25,612 | <b>5 MILES</b> 81,297 |
|                                       |                     |                       |                       |
| Total households                      | 2,909               | 25,612                | 81,297                |