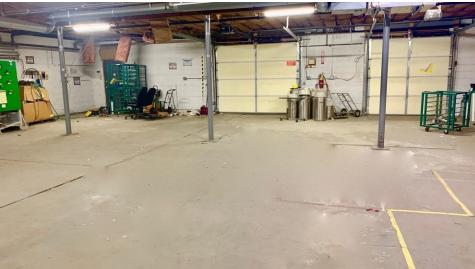

#### PROPERTY DESCRIPTION

**Location** 460 North Black Horse Pike

Blackwood, NJ 08012

Size / SF Available +/- 23,000 SF

Lease Price Warehouse: \$11.00/SF NNN
Retail/Office: \$13.00/SF NNN

Signage F:

Excellent visibility and signage opportunity

Property / Area Description

- Situated on +/- 3 Acres
- · Warehouse/Flex/Office/Retail Building
- Building is situated directly on the Black Horse Pike with 200 feet of frontage
- · Seconds from the Route 42 ramp
- · Excellent visibility and signage opportunity
- Ample fenced in parking in rear of the building
- · 2 Docks and 1 Drive In for deliveries