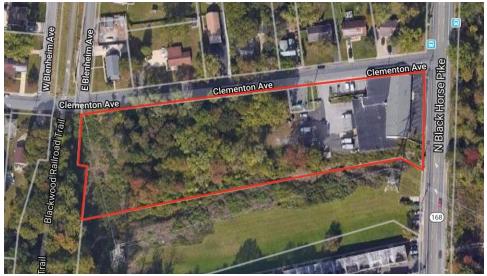

#### PROPERTY DESCRIPTION

**Location** 460 North Black Horse Pike

Blackwood, NJ 08012

Size / SF Available +/- 23,000 SF

Lease Price Warehouse: \$11.00/SF NNN
Retail/Office: \$13.00/SF NNN

Signage F:

Excellent visibility and signage opportunity

Property / Area Description

- Situated on +/- 3 Acres
- · Warehouse/Flex/Office/Retail Building
- Building is situated directly on the Black Horse Pike with 200 feet of frontage
- · Seconds from the Route 42 ramp
- · Excellent visibility and signage opportunity
- Ample fenced in parking in rear of the building
- · 2 Docks and 1 Drive In for deliveries