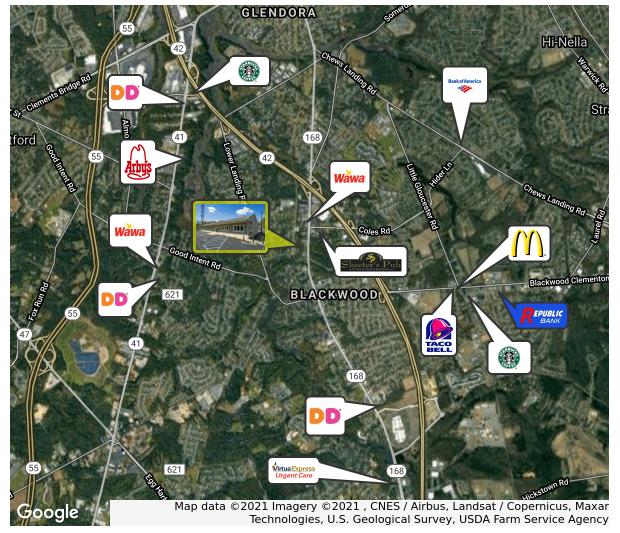

#### **DEMOGRAPHICS MAP**

| POPULATION                            | 1 MILE              | 3 MILES               | 5 MILES               |
|---------------------------------------|---------------------|-----------------------|-----------------------|
| Total population                      | 7,729               | 68,822                | 210,394               |
| Median age                            | 38.3                | 37.4                  | 38.5                  |
| Median age (male)                     | 37.7                | 36.0                  | 37.4                  |
| Median age (Female)                   | 38.1                | 38.7                  | 39.4                  |
|                                       |                     |                       |                       |
| HOUSEHOLDS & INCOME                   | 1 MILE              | 3 MILES               | 5 MILES               |
| HOUSEHOLDS & INCOME  Total households | <b>1 MILE</b> 2,909 | <b>3 MILES</b> 25,612 | <b>5 MILES</b> 81,297 |
|                                       |                     |                       |                       |
| Total households                      | 2,909               | 25,612                | 81,297                |