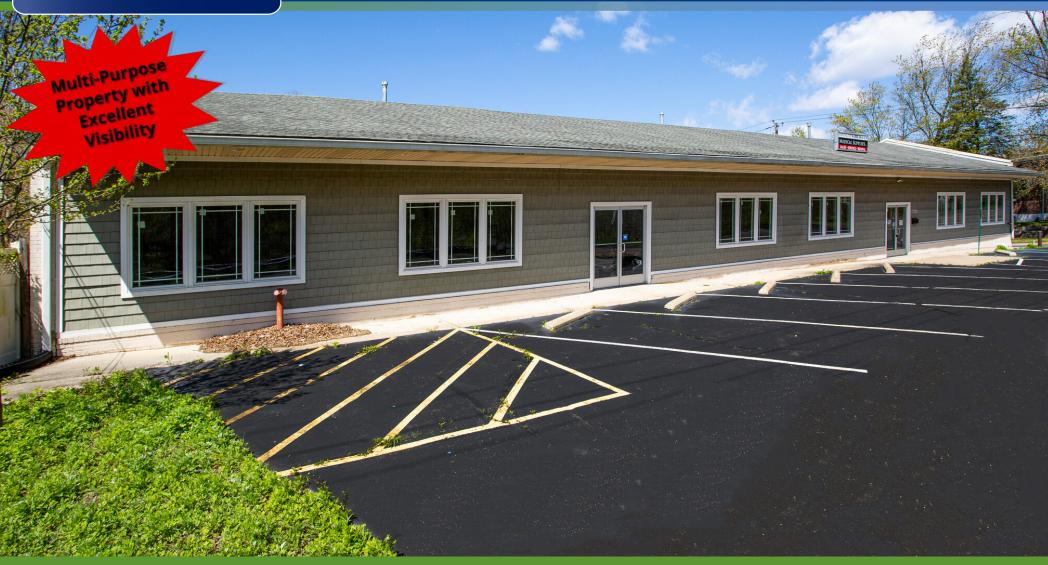

#### PROPERTY DESCRIPTION

**Location** 460 North Black Horse Pike

Blackwood, NJ 08012

Size / SF Available +/- 23,000 SF

Lease Price Warehouse: \$11.00/SF NNN
Retail/Office: \$13.00/SF NNN

Signage F:

Excellent visibility and signage opportunity

Property / Area Description

- Situated on +/- 3 Acres
- · Warehouse/Flex/Office/Retail Building
- Building is situated directly on the Black Horse Pike with 200 feet of frontage
- · Seconds from the Route 42 ramp
- · Excellent visibility and signage opportunity
- Ample fenced in parking in rear of the building
- · 2 Docks and 1 Drive In for deliveries