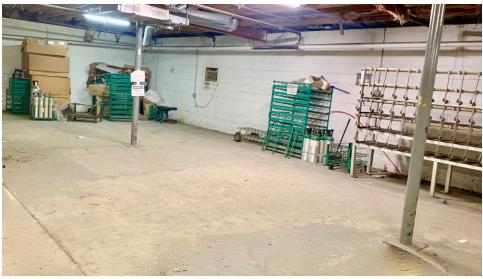

Property / Area Description

- Situated on +/- 3 Acres
- · Warehouse/Flex/Office/Retail Building
- Building is situated directly on the Black Horse Pike with 200 feet of frontage
- · Seconds from the Route 42 ramp
- · Excellent visibility and signage opportunity
- Ample fenced in parking in rear of the building
- · 2 Docks and 1 Drive In for deliveries