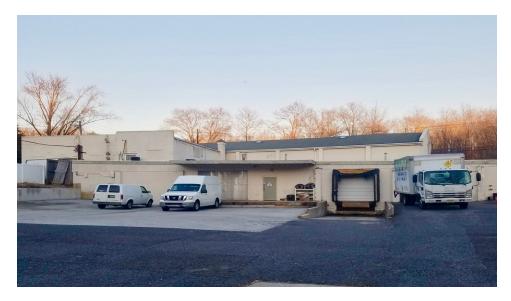

Property / Area Description

- Situated on +/- 3 Acres
- · Warehouse/Flex/Office/Retail Building
- Building is situated directly on the Black Horse Pike with 200 feet of frontage
- · Seconds from the Route 42 ramp
- · Excellent visibility and signage opportunity
- Ample fenced in parking in rear of the building
- · 2 Docks and 1 Drive In for deliveries