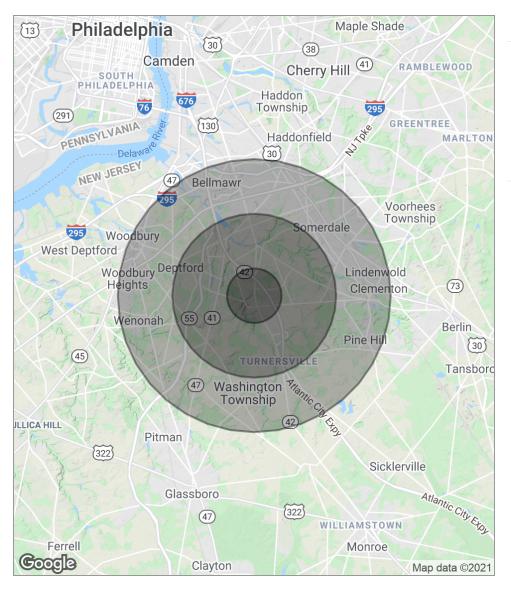

#### **DEMOGRAPHICS MAP**

| POPULATION                            | 1 MILE              | 3 MILES               | 5 MILES               |
|---------------------------------------|---------------------|-----------------------|-----------------------|
| Total population                      | 7,729               | 68,822                | 210,394               |
| Median age                            | 38.3                | 37.4                  | 38.5                  |
| Median age (male)                     | 37.7                | 36.0                  | 37.4                  |
| Median age (Female)                   | 38.1                | 38.7                  | 39.4                  |
|                                       |                     |                       |                       |
| HOUSEHOLDS & INCOME                   | 1 MILE              | 3 MILES               | 5 MILES               |
| HOUSEHOLDS & INCOME  Total households | <b>1 MILE</b> 2,909 | <b>3 MILES</b> 25,612 | <b>5 MILES</b> 81,297 |
|                                       |                     |                       |                       |
| Total households                      | 2,909               | 25,612                | 81,297                |

<sup>\*</sup> Demographic data derived from 2010 US Census

he foregoing information was furnished to us by sources which we deem to be reliable, but no warranty or representation is made as to the accuracy thereof. Subject to correction of errors, omissions, change of price, prior sale or withdrawal from market without notice