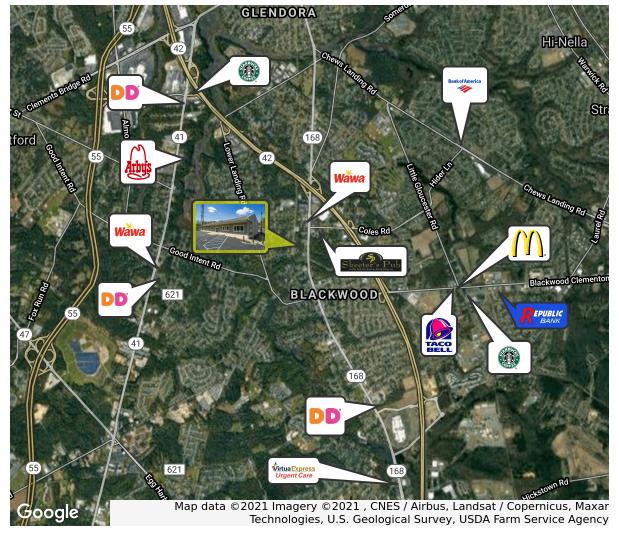

Property / Area Description

- Situated on +/- 3 Acres
- · Warehouse/Flex/Office/Retail Building
- Building is situated directly on the Black Horse Pike with 200 feet of frontage
- Seconds from the Route 42 ramp
- · Excellent visibility and signage opportunity
- Fenced in yard for trucks and storage
- Ample parking
- 2 Docks and 1 Drive In for deliveries