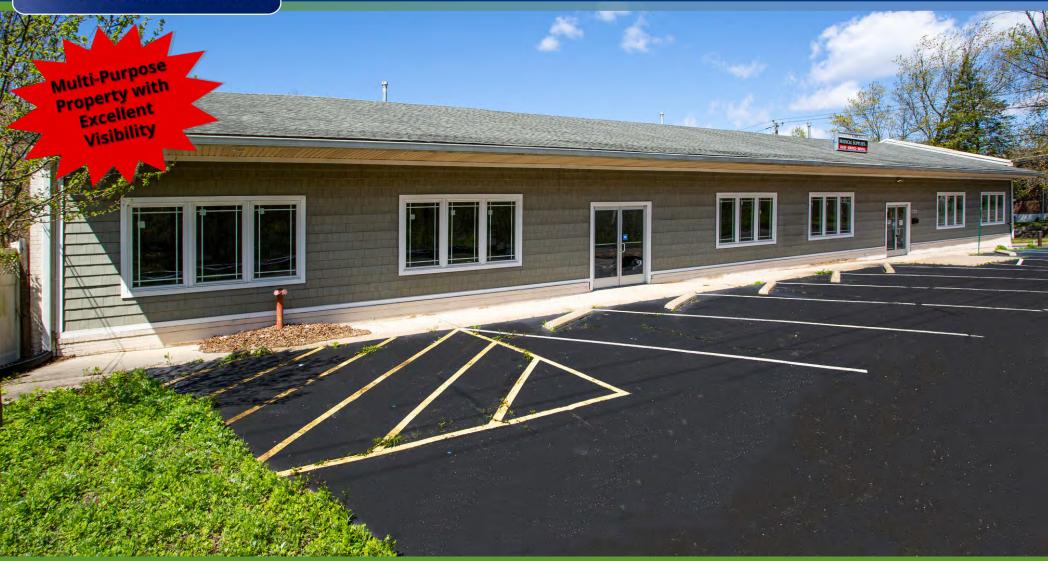

## +/- 23,000 SF BLACKWOOD PROPERTY AVAILABLE FOR SALE OR LEASE

460 NORTH BLACK HORSE PIKE I BLACKWOOD, NJ

#### PROPERTY DESCRIPTION

**Location** 460 North Black Horse

Pike Blackwood, NJ 08012

Size / SF Available +/- 23,000 SF

Sale/Lease Price Call for information

Signage Excellent visibility and signage opportunity

Property / Area Description

- Situated on +/- 3 Acres
- · Warehouse/Flex/Office/Retail Building
- Building is situated directly on the Black Horse Pike with 200 feet of frontage
- Seconds from the Route 42 ramp
- · Excellent visibility and signage opportunity
- Fenced in yard for trucks and storage
- Ample parking
- 2 Docks and 1 Drive In for deliveries