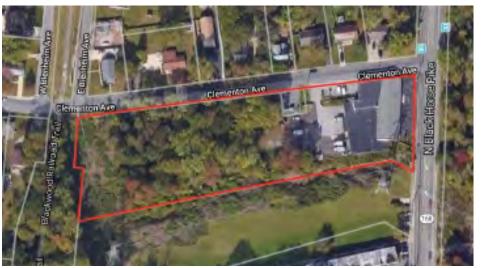

#### PROPERTY DESCRIPTION

**Location** 460 North Black Horse

Pike Blackwood, NJ 08012

Size / SF Available +/- 23,000 SF

Sale/Lease Price Call for information

Signage Excellent visibility and signage opportunity

Property / Area Description

- Situated on +/- 3 Acres
- · Warehouse/Flex/Office/Retail Building
- Building is situated directly on the Black Horse Pike with 200 feet of frontage
- Seconds from the Route 42 ramp
- · Excellent visibility and signage opportunity
- Fenced in yard for trucks and storage
- Ample parking
- 2 Docks and 1 Drive In for deliveries