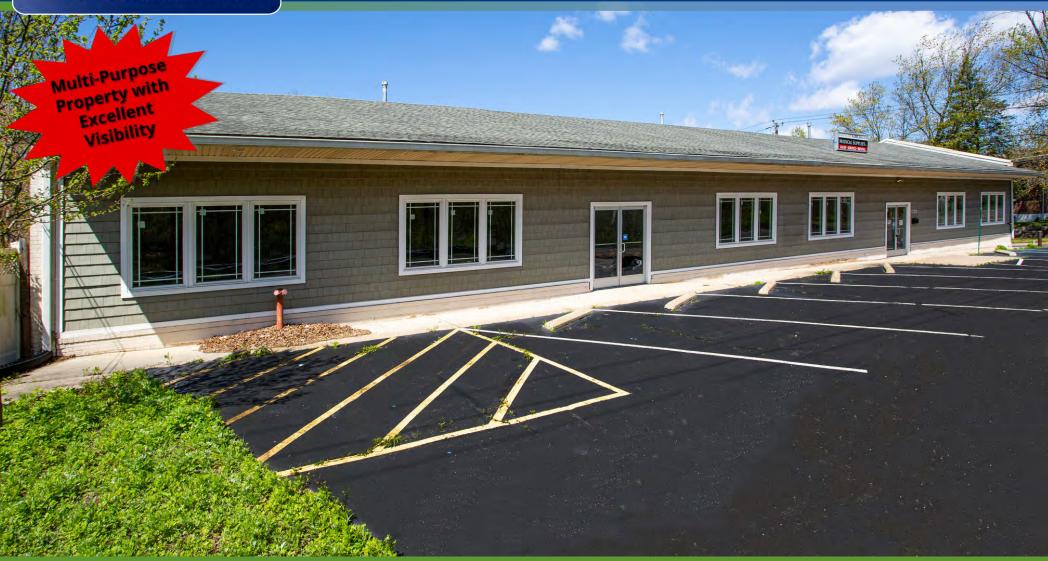

## +/- 23,000 SF BLACKWOOD PROPERTY AVAILABLE FOR SALE OR LEASE

460 NORTH BLACK HORSE PIKE I BLACKWOOD, NJ

### PROPERTY DESCRIPTION

**Location** 460 North Black Horse

Pike Blackwood, NJ 08012

Size / SF Available +/- 23,000 SF

Sale/Lease Price Call for information

Signage Excellent visibility and signage opportunity

Property / Area Description

- Situated on +/- 3 Acres
- · Warehouse/Flex/Office/Retail Building
- Building is situated directly on the Black Horse Pike with 200 feet of frontage
- Seconds from the Route 42 ramp
- · Excellent visibility and signage opportunity
- Fenced in yard for trucks and storage
- Ample parking
- 2 Docks and 1 Drive In for deliveries