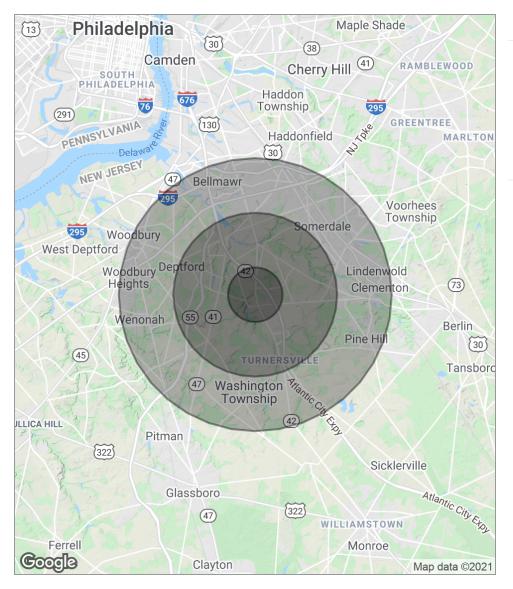

### **DEMOGRAPHICS MAP**

| POPULATION                            | 1 MILE              | 3 MILES               | 5 MILES               |
|---------------------------------------|---------------------|-----------------------|-----------------------|
| Total population                      | 7,729               | 68,822                | 210,394               |
| Median age                            | 38.3                | 37.4                  | 38.5                  |
| Median age (male)                     | 37.7                | 36.0                  | 37.4                  |
| Median age (Female)                   | 38.1                | 38.7                  | 39.4                  |
|                                       |                     |                       |                       |
| HOUSEHOLDS & INCOME                   | 1 MILE              | 3 MILES               | 5 MILES               |
| HOUSEHOLDS & INCOME  Total households | <b>1 MILE</b> 2,909 | <b>3 MILES</b> 25,612 | <b>5 MILES</b> 81,297 |
|                                       |                     |                       |                       |
| Total households                      | 2,909               | 25,612                | 81,297                |

<sup>\*</sup> Demographic data derived from 2010 US Census

ne foregoing information was furnished to us by sources which we deem to be reliable, but no warranty or representation is made as to the accuracy thereof. Subject to correction of errors, omissions, change of price, prior sale or withdrawal from market without notice