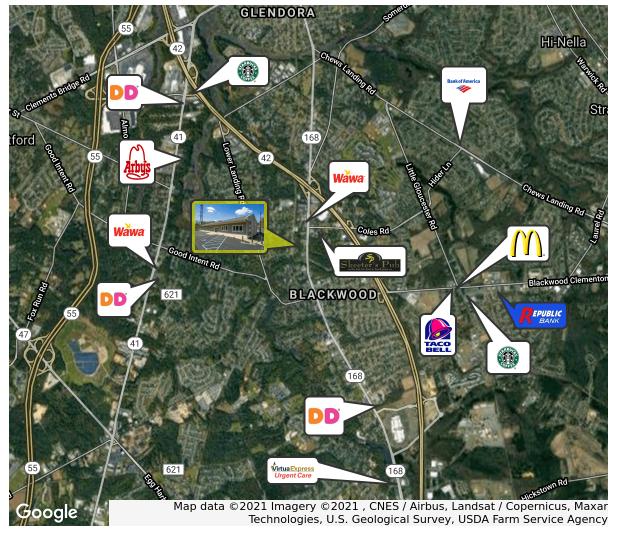

Property / Area Description

- Situated on +/- 3 Acres
- · Warehouse/Flex/Office/Retail Building
- Building is situated directly on the Black Horse Pike with 200 feet of frontage
- Seconds from the Route 42 ramp
- · Excellent visibility and signage opportunity
- Fenced in yard for trucks and storage
- Ample parking
- 2 Docks and 1 Drive In for deliveries