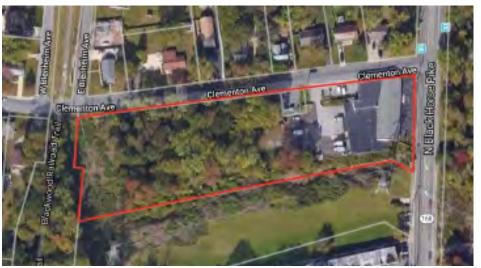

### PROPERTY DESCRIPTION

**Location** 460 North Black Horse

Pike Blackwood, NJ 08012

Size / SF Available +/- 23,000 SF

Sale/Lease Price Call for information

Signage Excellent visibility and signage opportunity

Property / Area Description

- Situated on +/- 3 Acres
- · Warehouse/Flex/Office/Retail Building
- Building is situated directly on the Black Horse Pike with 200 feet of frontage
- Seconds from the Route 42 ramp
- · Excellent visibility and signage opportunity
- Fenced in yard for trucks and storage
- Ample parking
- 2 Docks and 1 Drive In for deliveries