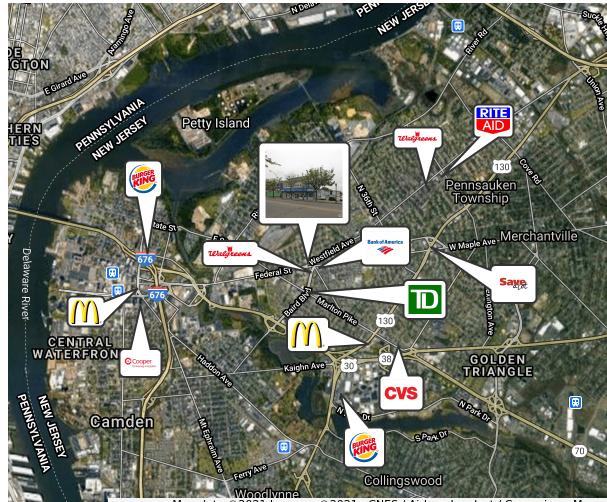

#### **Contact Us**

Michael Scanzano Associate 857.856.6386 mike.scanzano@wolfcre.com Map data ©2021 Imagery ©2021 , CNES / Airbus, Landsat / Copernicus, Maxar Technologies, U.S. Geological Survey, USDA Farm Service Agency