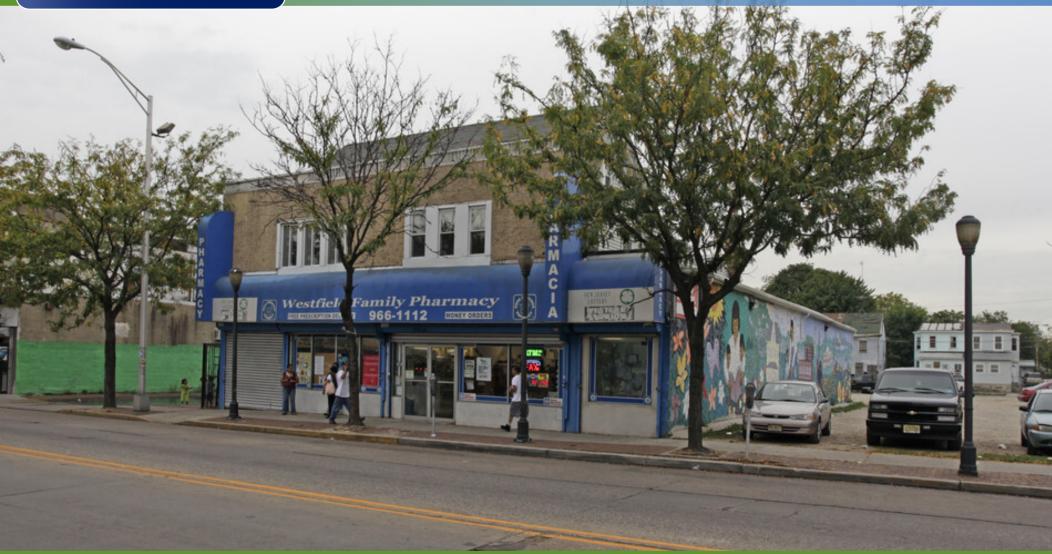

#### **PROPERTY DESCRIPTION**

| Location                       | 2631-2635 Westfield Avenue<br>Camden, NJ 08105                                                                                |  |
|--------------------------------|-------------------------------------------------------------------------------------------------------------------------------|--|
| Size / SF Available            | 7,700 SF                                                                                                                      |  |
| Sale Price                     | \$500,000                                                                                                                     |  |
| Signage                        | Signage directly on Westfield Avenue                                                                                          |  |
| Property / Area<br>Description | <ul> <li>7,700 sf retail/multi-family building<br/>directly on Westfield Ave in Camden NJ</li> </ul>                          |  |
|                                | <ul> <li>Prime Location with excellent visibility<br/>and identity6 Parking Spaces in the<br/>rear of the building</li> </ul> |  |
|                                | Signage directly on Westfield Avenue                                                                                          |  |
|                                | • Minutes from Route 676 and the Betsy                                                                                        |  |

• Minutes from Route 676 and the Betsy Ross Bridge