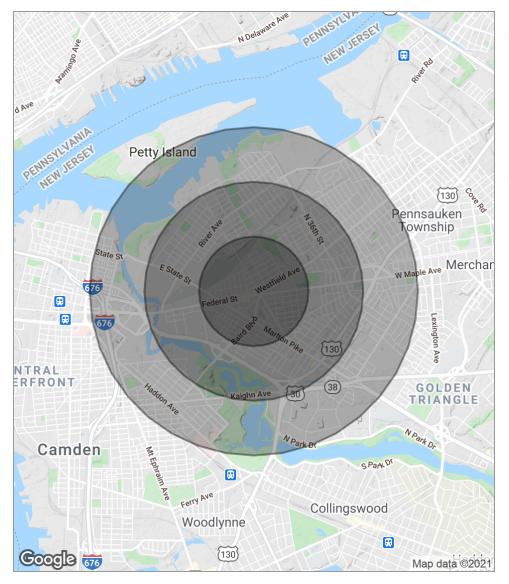

#### DEMOGRAPHICS MAP

| POPULATION                              | 0.5 MILES              | 1 MILE               | 1.5 MILES               |
|-----------------------------------------|------------------------|----------------------|-------------------------|
| Total population                        | 9,981                  | 32,652               | 55,849                  |
| Median age                              | 30.2                   | 29.3                 | 30.0                    |
| Median age (male)                       | 29.2                   | 28.2                 | 28.5                    |
| Median age (Female)                     | 30.6                   | 30.7                 | 31.4                    |
|                                         |                        |                      |                         |
| HOUSEHOLDS & INCOME                     | 0.5 MILES              | 1 MILE               | 1.5 MILES               |
| HOUSEHOLDS & INCOME<br>Total households | <b>0.5 MILES</b> 2,804 | <b>1 MILE</b> 10,049 | <b>1.5 MILES</b> 17,936 |
|                                         |                        |                      |                         |
| Total households                        | 2,804                  | 10,049               | 17,936                  |

\* Demographic data derived from 2010 US Census

The foregoing information was furnished to us by sources which we deem to be reliable, but no warranty or representation is made as to the accuracy thereof. Subject to correction of errors, omissions, change of price, prior sale or withdrawal from market without notice