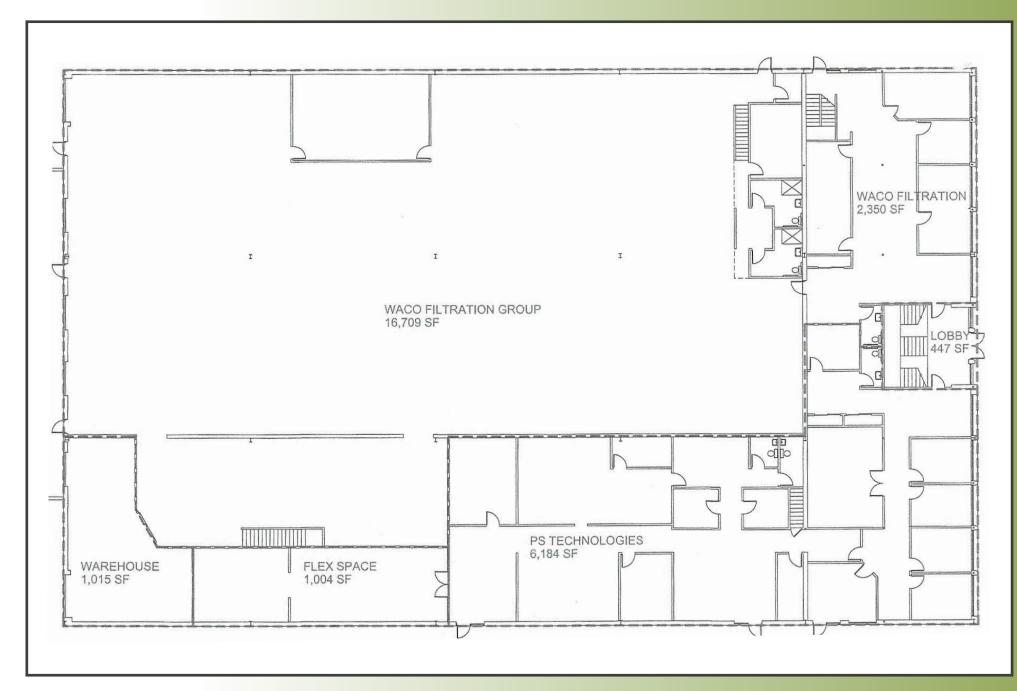

les



# **DEMOGRAPHICS**

| POPULATION           | 1 MILE | 3 MILES | 5 MILES |
|----------------------|--------|---------|---------|
| Total Population     | 6,856  | 62,343  | 167,415 |
| Average age          | 42.1   | 40.0    | 38.1    |
| Average age (Male)   | 38.7   | 37.9    | 36.5    |
| Average age (Female) | 45.2   | 42.3    | 39.6    |

| HOUSEHOLDS & INCOME | 1 MILE    | 3 MILES   | 5 MILES   |
|---------------------|-----------|-----------|-----------|
| Total households    | 2,985     | 25,410    | 67,179    |
| # of persons per HH | 2.3       | 2.5       | 2.5       |
| Average HH income   | \$90,198  | \$86,740  | \$90,472  |
| Average house value | \$294,516 | \$301,628 | \$361,922 |

<sup>\*</sup> Demographic data derived from 2010 US Census



## 1st Floor Floor Plan



### 2nd Floor Floor Plan



















#### For More Information





**Mitch Russell** 

Senior Associate

215.799.6143 Mitch.Russell@wolfcre.com

**Sean Kelly** 

**Associate** 

215 799 6146 sean.kelly@wolfcre.com