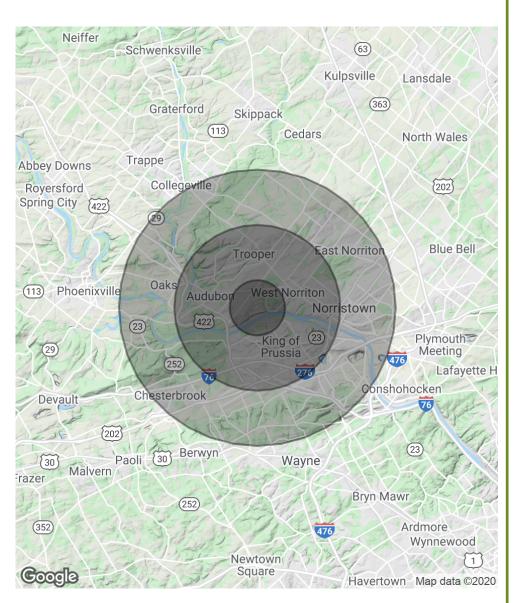

# **DEMOGRAPHICS**

| POPULATION           | 1 MILE | 3 MILES | 5 MILES |
|----------------------|--------|---------|---------|
| Total Population     | 6,856  | 62,343  | 167,415 |
| Average age          | 42.1   | 40.0    | 38.1    |
| Average age (Male)   | 38.7   | 37.9    | 36.5    |
| Average age (Female) | 45.2   | 42.3    | 39.6    |

| HOUSEHOLDS & INCOME | 1 MILE    | 3 MILES   | 5 MILES   |
|---------------------|-----------|-----------|-----------|
| Total households    | 2,985     | 25,410    | 67,179    |
| # of persons per HH | 2.3       | 2.5       | 2.5       |
| Average HH income   | \$90,198  | \$86,740  | \$90,472  |
| Average house value | \$294,516 | \$301,628 | \$361,922 |

<sup>\*</sup> Demographic data derived from 2010 US Census