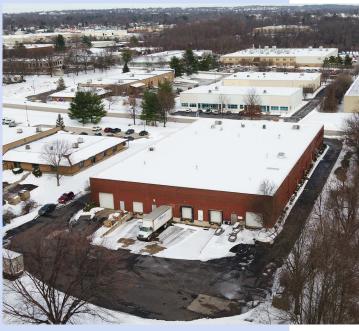

#### Premier Norristown Office/Flex Building Available for Sale

- 33,280 SF Flex Building
- +/- 13,700 SF of Office

#### 4 Dock Doors

- 2 Drive In
- 18' Clear Height
- Situated on 2.07 Acres
- 55 Surface Parking Spaces
- Natural Gas Fired Warehouse Heaters
- 3 Phase, 600 Amp Building Power
- Zoned Limited Commercial and Industrial (LC&I)
- 30' x 40' Column spacing
- Roof Replaced in August of 2019