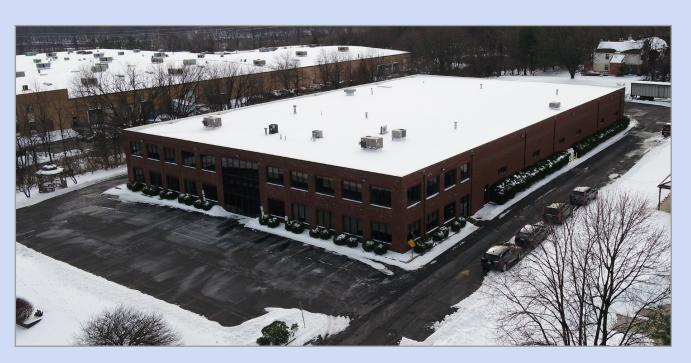

#### Premier Norristown Office/Flex Building Available for Sale

- 33,280 SF Flex Building
- +/- 13,700 SF of Office

#### 4 Dock Doors

- 2 Drive In
- 18' Clear Height
- Situated on 2.07 Acres
- 55 Surface Parking Spaces
- Natural Gas Fired Warehouse Heaters
- 3 Phase, 600 Amp Building Power
- Zoned Limited Commercial and Industrial (LC&I)
- 30' x 40' Column spacing
- Roof Replaced in August of 2019

#### **Notable Location Distances**

- Route 422 1.5 Miles
- PA Turnpike/Valley Forge Interchange 5 Miles
- Philadelphia International Airport 30 Miles
- Downtown Philadelphia 23 Miles