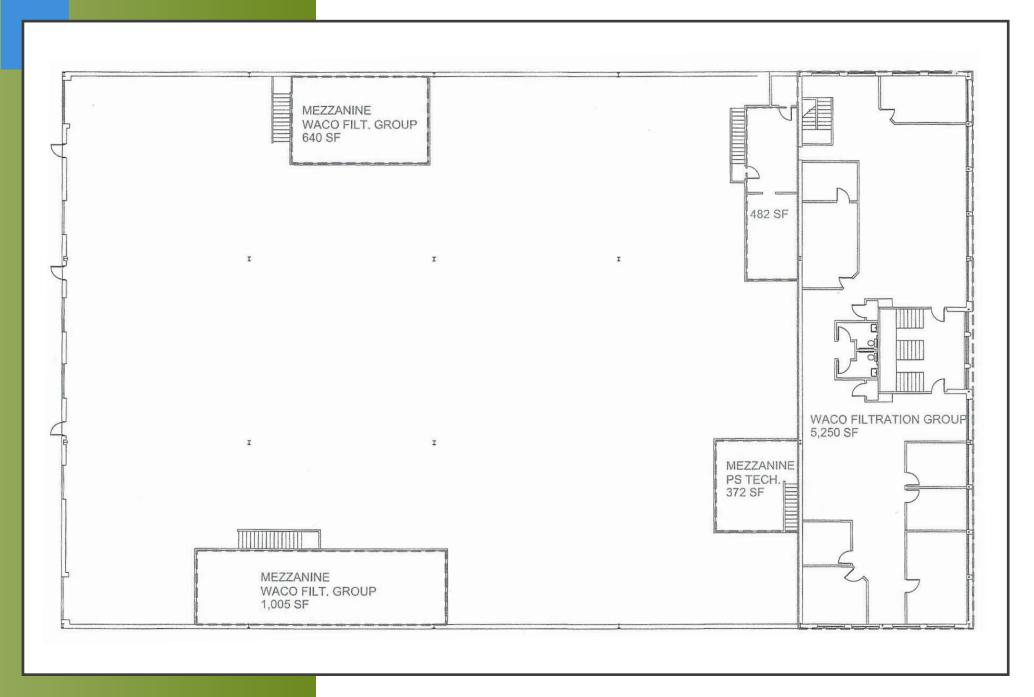

POPULATION           | 1 MILE | 3 MILES | 5 MILES |
|----------------------|--------|---------|---------|
| Total Population     | 6,856  | 62,343  | 167,415 |
| Average age          | 42.1   | 40.0    | 38.1    |
| Average age (Male)   | 38.7   | 37.9    | 36.5    |
| Average age (Female) | 45.2   | 42.3    | 39.6    |

| HOUSEHOLDS & INCOME | 1 MILE    | 3 MILES   | 5 MILES   |
|---------------------|-----------|-----------|-----------|
| Total households    | 2,985     | 25,410    | 67,179    |
| # of persons per HH | 2.3       | 2.5       | 2.5       |
| Average HH income   | \$90,198  | \$86,740  | \$90,472  |
| Average house value | \$294,516 | \$301,628 | \$361,922 |

<sup>\*</sup> Demographic data derived from 2010 US Census



## 1st Floor Floor Plan



### 2nd Floor Floor Plan



















#### For More Information





**Mitch Russell** 

Senior Associate

215.799.6143 Mitch.Russell@wolfcre.com

**Sean Kelly** 

**Associate** 

215 799 6146 sean.kelly@wolfcre.com