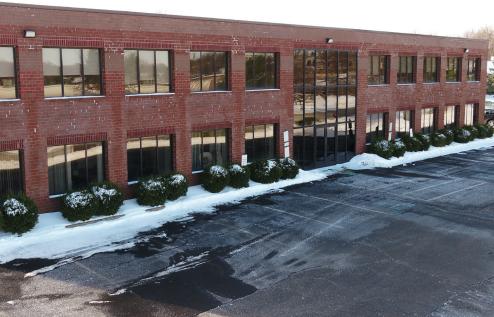

#### Premier Norristown Office/Flex Building Available for Sale

- 33,280 SF Flex Building
- +/- 13,700 SF of Office

#### 4 Dock Doors

- 2 Drive In
- 18' Clear Height
- Situated on 2.07 Acres
- 55 Surface Parking Spaces
- Natural Gas Fired Warehouse Heaters
- 3 Phase, 600 Amp Building Power
- Zoned Limited Commercial and Industrial (LC&I)
- 30' x 40' Column spacing
- Roof Replaced in August of 2019