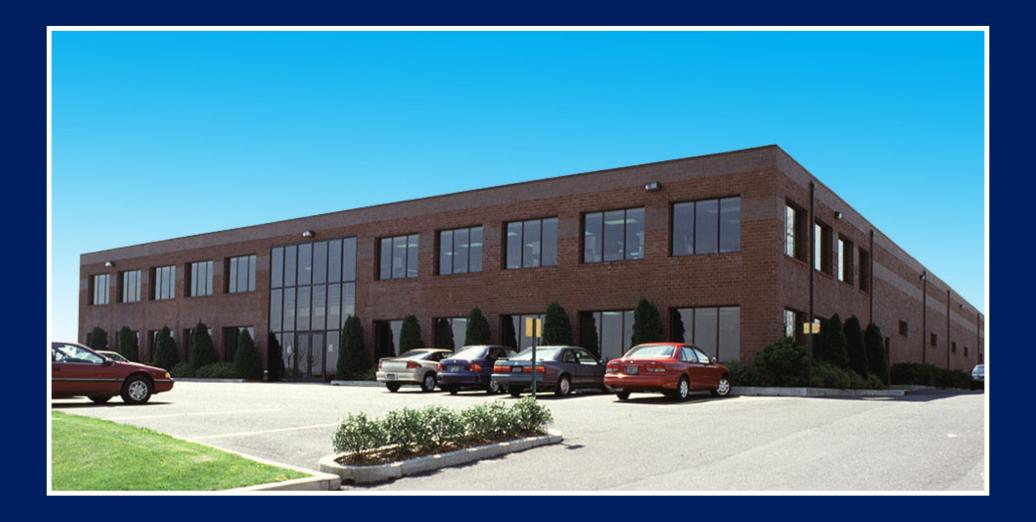

#### Premier Norristown Office/Flex Building Available for Sale

- 33,280 SF Flex Building
- +/- 13,700 SF of Office

#### 4 Dock Doors

- 2 Drive In
- 18' Clear Height
- Situated on 2.07 Acres
- 55 Surface Parking Spaces
- Natural Gas Fired Warehouse Heaters
- 3 Phase, 600 Amp Building Power
- Zoned Limited Commercial and Industrial (LC&I)
- 30' x 40' Column spacing
- Roof Replaced in August of 2019