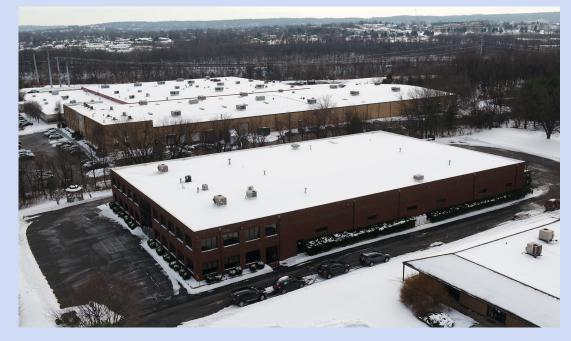

#### Premier Norristown Office/Flex Building Available for Sale

- 33,280 SF Flex Building
- +/- 13,700 SF of Office

#### 4 Dock Doors

- 2 Drive In
- 18' Clear Height
- Situated on 2.07 Acres
- 55 Surface Parking Spaces
- Natural Gas Fired Warehouse Heaters
- 3 Phase, 600 Amp Building Power
- Zoned Limited Commercial and Industrial (LC&I)
- 30' x 40' Column spacing
- Roof Replaced in August of 2019

#### **Notable Location Distances**

- Route 422 1.5 Miles
- PA Turnpike/Valley Forge Interchange 5 Miles
- Philadelphia International Airport 30 Miles
- Downtown Philadelphia 23 Miles