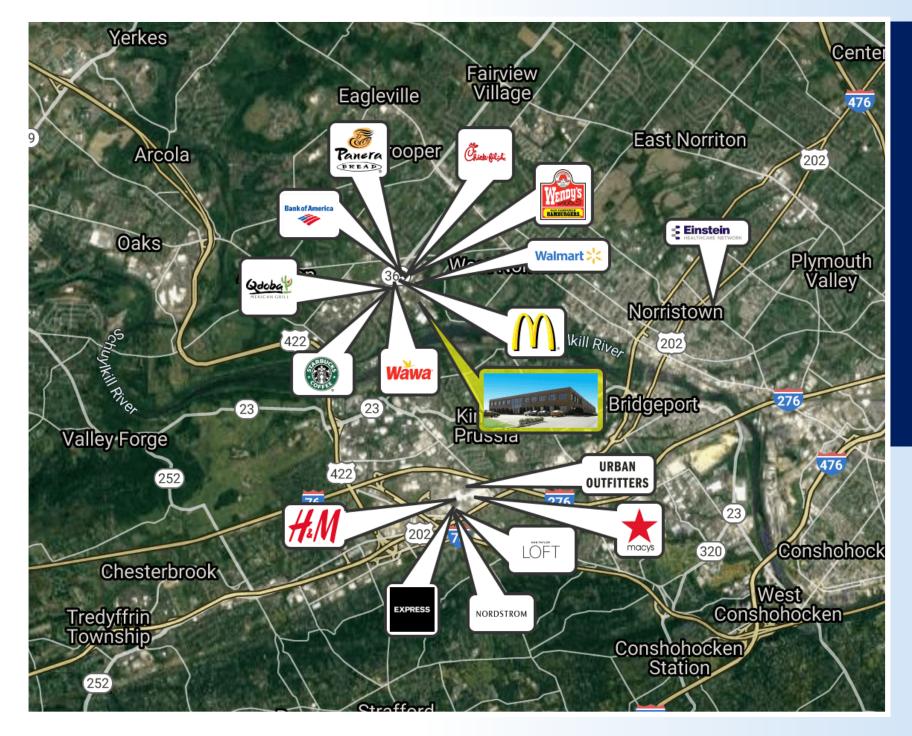

#### **Notable Location Distances**

- Route 422 1.5 Miles
- PA Turnpike/Valley Forge Interchange 5 Miles
- Philadelphia International Airport 30 Miles
- Downtown Philadelphia 23 Miles