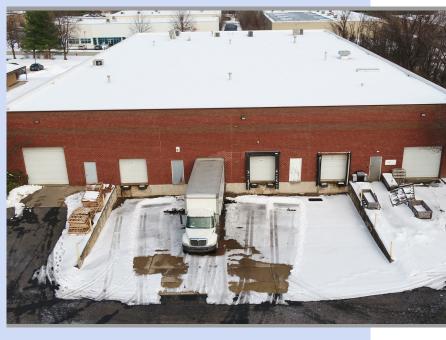

#### 4 Dock Doors

- 2 Drive In
- 18' Clear Height
- Situated on 2.07 Acres
- 55 Surface Parking Spaces
- Natural Gas Fired Warehouse Heaters
- 3 Phase, 600 Amp Building Power
- Zoned Limited Commercial and Industrial (LC&I)
- 30' x 40' Column spacing
- Roof Replaced in August of 2019