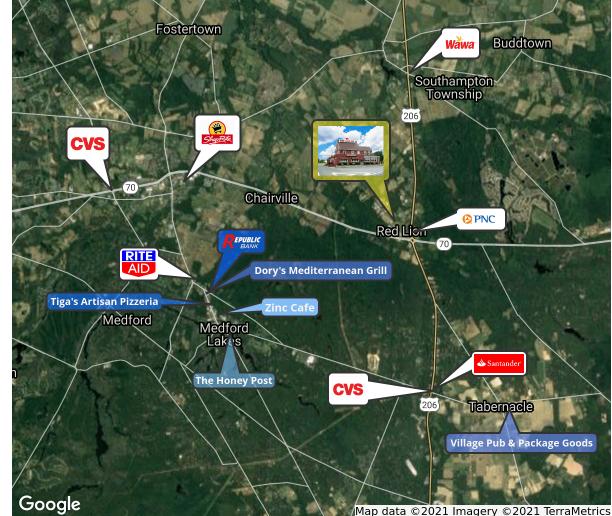

#### DEMOGRAPHICS MAP

| POPULATION                              | 1 MILE               | 5 MILES              | 10 MILES                  |
|-----------------------------------------|----------------------|----------------------|---------------------------|
| Total population                        | 538                  | 20,970               | 142,459                   |
| Median age                              | 45.0                 | 42.9                 | 39.5                      |
| Median age (male)                       | 46.0                 | 42.3                 | 39.0                      |
| Median age (Female)                     | 43.8                 | 43.2                 | 40.3                      |
|                                         |                      |                      |                           |
| HOUSEHOLDS & INCOME                     | 1 MILE               | 5 MILES              | 10 MILES                  |
| HOUSEHOLDS & INCOME<br>Total households | <b>1 MILE</b><br>192 | <b>5 MILES</b> 7,551 | <b>10 MILES</b><br>52,141 |
|                                         |                      |                      |                           |
| Total households                        | 192                  | 7,551                | 52,141                    |