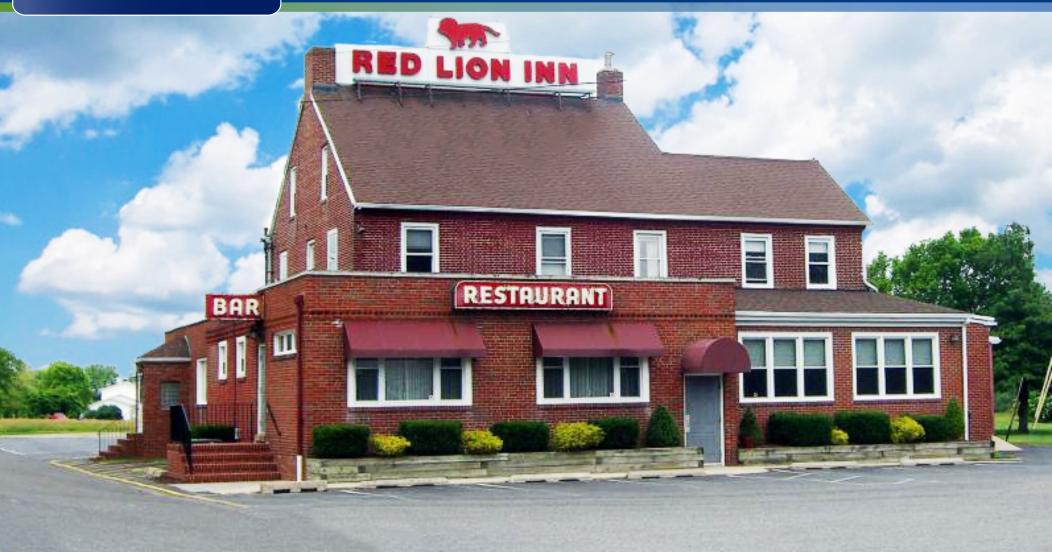

### +/- 5,000 SF SOUTHAMPTON RESTAURANT AVAILABLE FOR SALE

### 101 RED LION ROAD, SOUTHAMPTON, NJ

Wolf Commercial Real Estate
WWW.WOIFCRE.com

### **PROPERTY DESCRIPTION**

| Location                       | 101 Red Lion Road<br>Southampton, NJ 08088                                                                                                   |
|--------------------------------|----------------------------------------------------------------------------------------------------------------------------------------------|
| Size / SF Available            | 5,000 SF                                                                                                                                     |
| Sale Price                     | \$1,400,000                                                                                                                                  |
| Property / Area<br>Description | Restaurant sits on approximately 1     acre corner lot                                                                                       |
|                                | Includes 8.7 acres currently zoned farm                                                                                                      |
|                                | Restaurant and liquor license     INCLUDED in sale                                                                                           |
|                                | <ul> <li>Building contains restaurant, bar,<br/>kitchen, 3-bed apartment and large<br/>open HVAC controlled attic</li> </ul>                 |
|                                | • All restaurant equipment in kitchen included in sale                                                                                       |
|                                | • Huge, well maintained, modern kitchen                                                                                                      |
|                                | <ul> <li>Beautiful, circular bar with seating for<br/>over 40Liquor license and restaurant<br/>business also available separately</li> </ul> |
|                                | <ul> <li>Sits just off heavily travelled Routes 70<br/>and 206Large, well-kept parking lot</li> </ul>                                        |