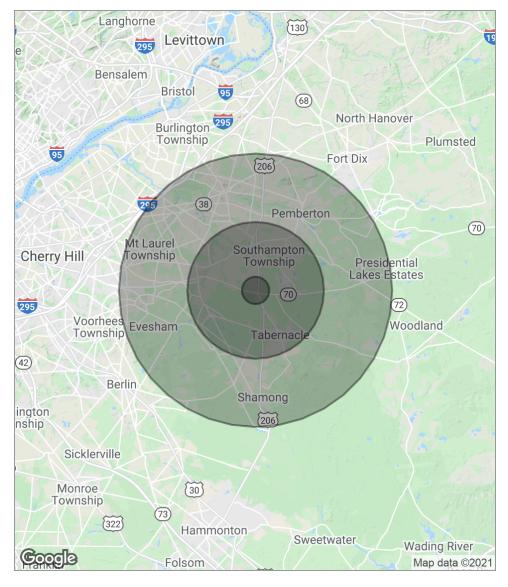

#### DEMOGRAPHICS MAP

| POPULATION                              | 1 MILE               | 5 MILES              | 10 MILES                  |
|-----------------------------------------|----------------------|----------------------|---------------------------|
| Total population                        | 538                  | 20,970               | 142,459                   |
| Median age                              | 45.0                 | 42.9                 | 39.5                      |
| Median age (male)                       | 46.0                 | 42.3                 | 39.0                      |
| Median age (Female)                     | 43.8                 | 43.2                 | 40.3                      |
|                                         |                      |                      |                           |
| HOUSEHOLDS & INCOME                     | 1 MILE               | 5 MILES              | 10 MILES                  |
| HOUSEHOLDS & INCOME<br>Total households | <b>1 MILE</b><br>192 | <b>5 MILES</b> 7,551 | <b>10 MILES</b><br>52,141 |
|                                         |                      |                      |                           |
| Total households                        | 192                  | 7,551                | 52,141                    |

\* Demographic data derived from 2010 US Census

The foregoing information was furnished to us by sources which we deem to be reliable, but no warranty or representation is made as to the accuracy thereof. Subject to correction of errors, omissions, change of price, prior sale or withdrawal from market without notice