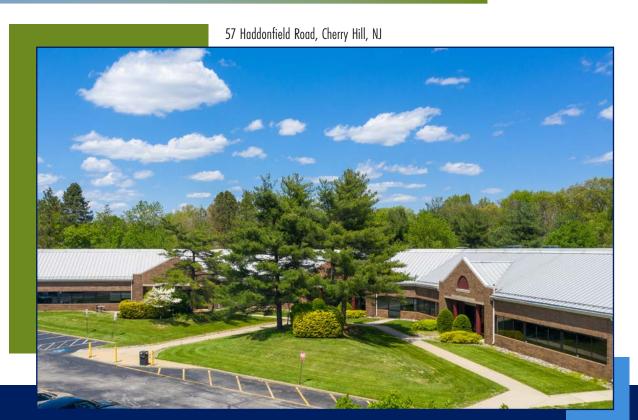

#### 57 HADDONFIELD ROAD AVAILABLE FOR LEASE

- 2,500 9,929 SF Available
- \$9.00/SF NNN
- Ample Parking 4.23/1,000 sf
- Available for immediate occupancy

- Monument tenant directory and suite signage available
- Single-story buildings with no loss factor and direct, private 24/7 access to each tenant suite
- Very efficient layout with open bullpen areas and individual offices
- Convenient access to multiple NJ Transit Bus Routes
- Located in the business district of Cherry Hill, NJ at the intersection of Haddonfi eld and Church Road providing for easy access to Route 38, Route 70, 73, I-295 with convenient access to Philadelphia via the Benjamin Franklin Bridge and Betsy Ross Bridge
- Close proximity to local amenities (Cherry Hill Mall, Garden State Towne Center, banks, restaurants, etc.)

### 57 HADDONFIELD ROAD

- Monument tenant directory and suite signage available
- Single-story buildings with no loss factor and direct, private 24/7 access to each tenant suite
- Very efficient layout with open bullpen areas and individual offices