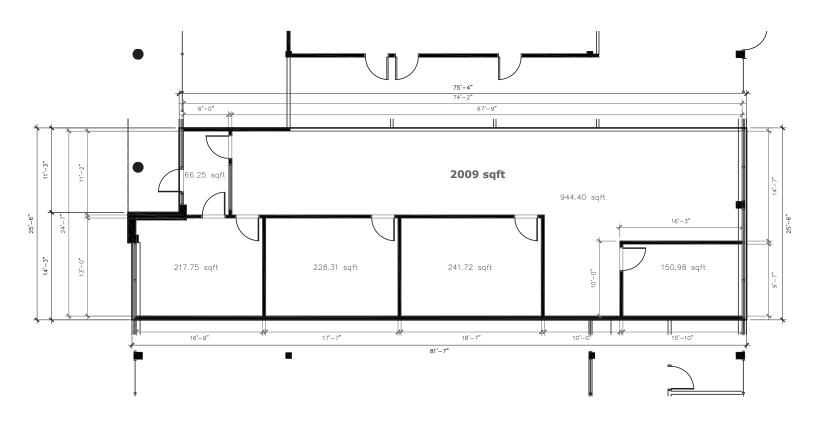

# 53 HADDONFIELD ROAD FLOOR PLAN - SUITE 306 11,498 SF

Wolf Commercial Real Estate WWW.WOlfcre.com

Wolf Commercial Real Estate www.wolfcre.com