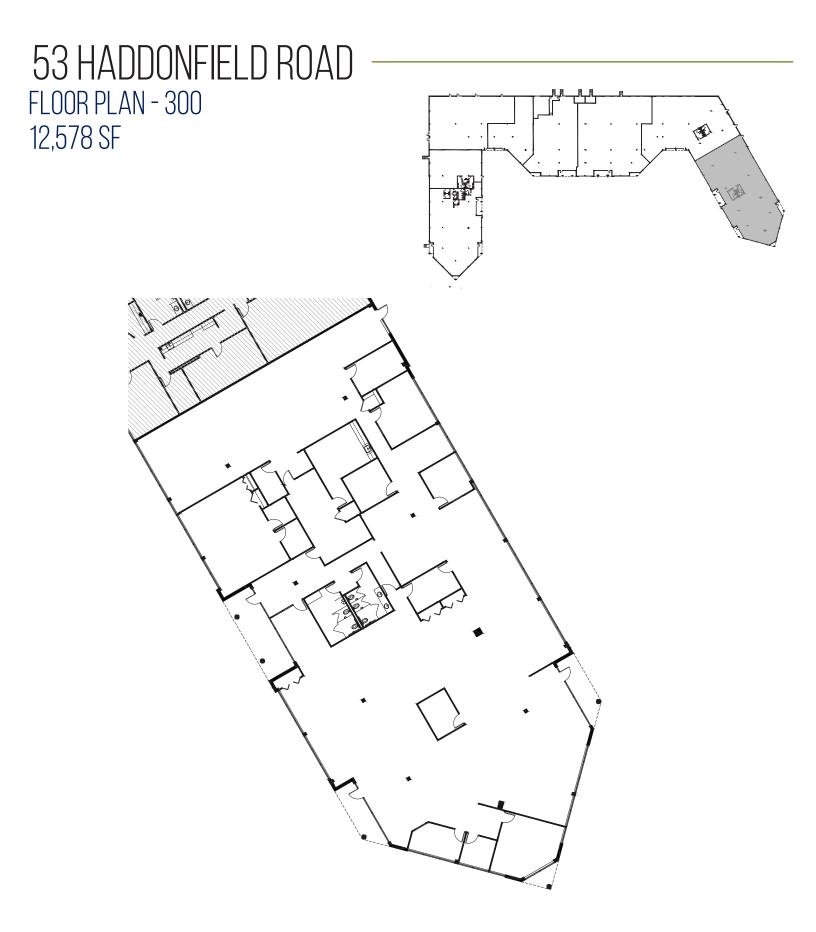

oad providing for easy access to Route 38, Route 70, 73, I-295 with convenient access to Philadelphia via the Benjamin Franklin Bridge and Betsy Ross Bridge

Close proximity to local amenities (Cherry Hill Mall, Garden State Towne Center, banks, restaurants, etc.)



Wolf Commercial Real Estate WWW.WOlfcre.com

### 53 HADDONFIELD ROAD





### 57 HADDONFIELD ROAD





- Monument tenant directory and suite signage available
- Single-story buildings with no loss factor and direct, private 24/7 access to each tenant suite
- Very efficient layout with open bullpen areas and individual offices



Wolf Commercial Real Estate WWW.WOIfCre.com MARLTON • NJ | PHILADELPHIA | KING OF PRUSSIA • PA

# 53 HADDONFIELD ROAD FLOOR PLAN - SUITE 306 11,498 SF





Wolf Commercial Real Estate WWW.WOlfcre.com





Wolf Commercial Real Estate www.wolfcre.com

#### 57 HADDONFIELD ROAD FLOOR PLAN - SUITE 110 2,852 SF







Wolf Commercial Real Estate WWW.WOlfcre.com

### Demographics



#### Contact Us

Bethany Brown Vice President bethany.brown@wolfcre.com 856.857.6396

John Mozzillo Executive Vice President john.mozzillo@wolfcre.com 856.857.6304



| POPULATION                              | 1 MILE                 | 3 MILES                  | 5 MILES                |
|-----------------------------------------|------------------------|--------------------------|------------------------|
| Total population                        | 8,646                  | 101,021                  | 276,404                |
| Median age                              | 41.1                   | 39.8