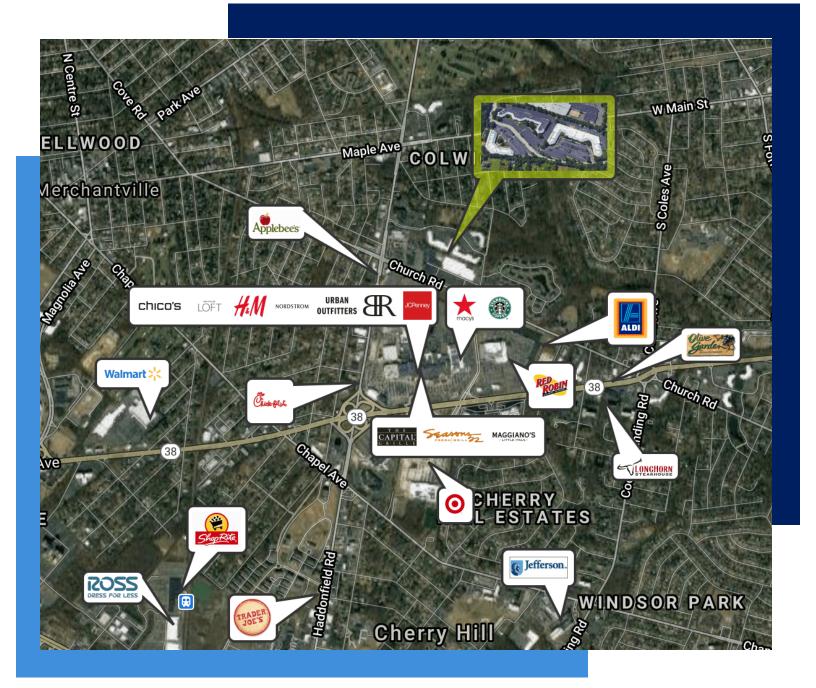

# Aerial Map

Located in the business district of Cherry Hill, NJ at the intersection of Haddonfi eld and Church Road providing for easy access to Route 38, Route 70, 73, I-295 with convenient access to Philadelphia via the Benjamin Franklin Bridge and Betsy Ross Bridge

Close proximity to local amenities (Cherry Hill Mall, Garden State Towne Center, banks, restaurants, etc.)

Wolf Commercial Real Estate WWW.WOlfcre.com