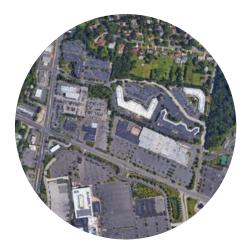

# Aerial Map

Located in the business district of Cherry Hill, NJ at the intersection of Haddonfi eld and Church Road providing for easy access to Route 38, Route 70, 73, I-295 with convenient access to Philadelphia via the Benjamin Franklin Bridge and Betsy Ross Bridge

Close proximity to local amenities (Cherry Hill Mall, Garden State Towne Center, banks, restaurants, etc.)

Wolf Commercial Real Estate WWW.WOlfcre.com