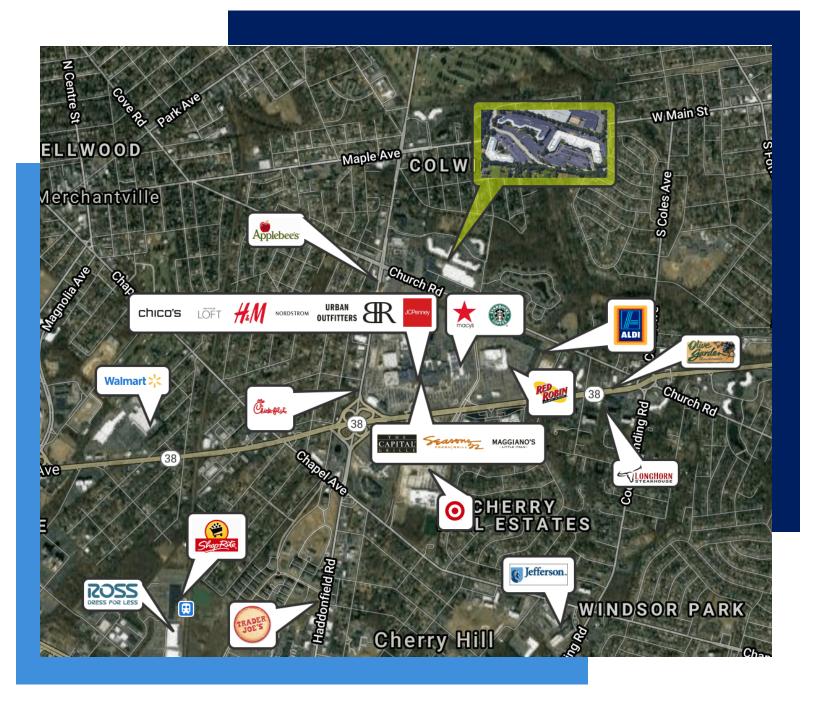

### Aerial Map

Located in the business district of Cherry Hill, NJ at the intersection of Haddonfi eld and Church Road providing for easy access to Route 38, Route 70, 73, I-295 with convenient access to Philadelphia via the Benjamin Franklin Bridge and Betsy Ross Bridge

Close proximity to local amenities (Cherry Hill Mall, Garden State Towne Center, banks, restaurants, etc.)