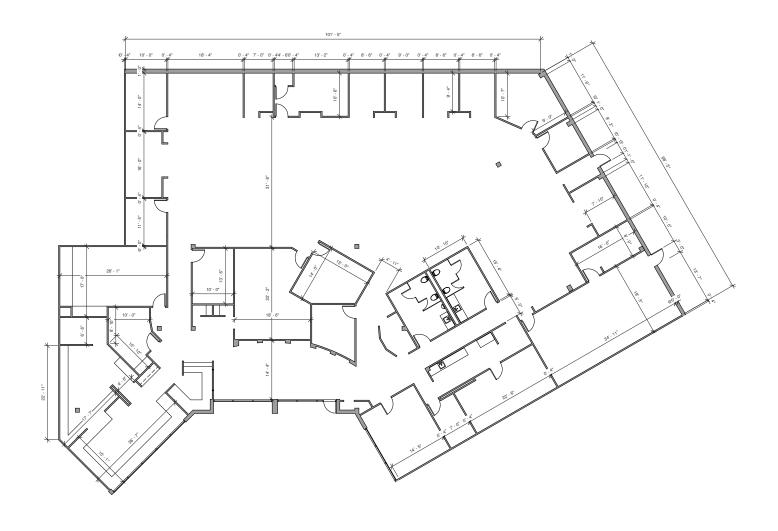

FLOOR PLAN - SUITE 306 11,498 SF

FLOOR PLAN - 300 12,578 SF

FLOOR PLAN - SUITE 100 2,724 SF