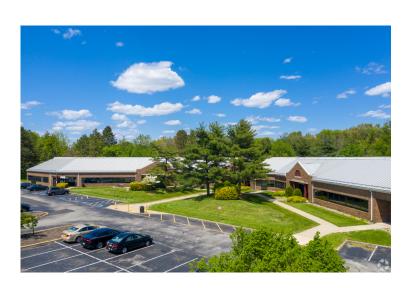

# 53 HADDONFIELD ROAD AVAILABLE FOR LEASE

- 11,000 29,475 SF Available
- \$9.00/SFNNN
- Ample Parking 4.23/1,000 sf
- Available for immediate occupancy

## 57 HADDONFIELD ROAD AVAILABLE FOR LEASE

- 2,500 9,929 SF Available
- \$9.00/SFNNN
- Ample Parking 4.23/1,000 sf
- Available for immediate occupancy

- Monument tenant directory and suite signage available
- Single-story buildings with no loss factor and direct, private 24/7 access to each tenant suite
- Very efficient layout with open bullpen areas and individual offices
- Convenient access to multiple NJ Transit Bus Routes
- Located in the business district of Cherry Hill, NJ at the intersection of Haddonfi eld and Church Road providing for easy access to Route 38, Route 70, 73, I-295 with convenient access to Philadelphia via the Benjamin Franklin Bridge and Betsy Ross Bridge
- Close proximity to local amenities (Cherry Hill Mall, Garden State Towne Center, banks, restaurants, etc.)