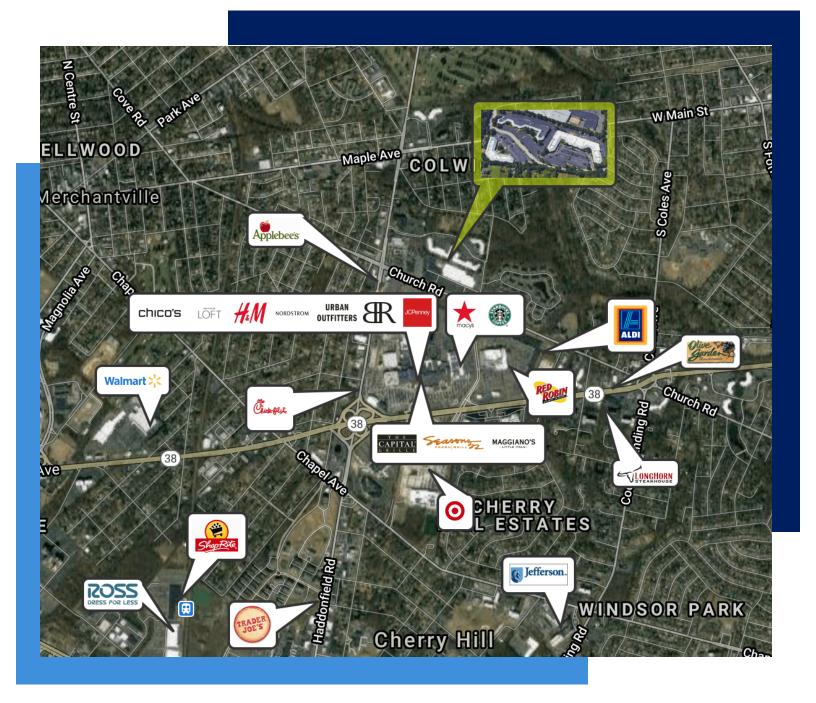

## Aerial Map

Located in the business district of Cherry Hill, NJ at the intersection of Haddonfi eld and Church Road providing for easy access to Route 38, Route 70, 73, I-295 with convenient access to Philadelphia via the Benjamin Franklin Bridge and Betsy Ross Bridge

Close proximity to local amenities (Cherry Hill Mall, Garden State Towne Center, banks, restaurants, etc.)