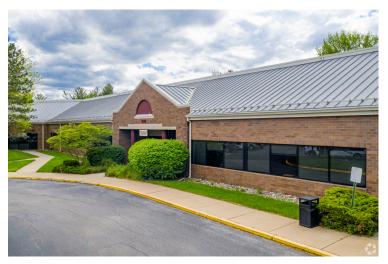

# 53 HADDONFIELD ROAD AVAILABLE FOR LEASE

- 11,000 29,475 SF Available
- \$9.00/SFNNN
- Ample Parking 4.23/1,000 sf
- Available for immediate occupancy

## 57 HADDONFIELD ROAD AVAILABLE FOR LEASE

- 2,500 9,929 SF Available
- \$9.00/SFNNN
- Ample Parking 4.23/1,000 sf
- Available for immediate occupancy

- Monument tenant directory and suite signage available
- Single-story buildings with no loss factor and direct, private 24/7 access to each tenant suite
- Very efficient layout with open bullpen areas and individual offices
- Convenient access to multiple NJ Transit Bus Routes
- Located in the business district of Cherry Hill, NJ at the intersection of Haddonfi eld and Church Road providing for easy access to Route 38, Route 70, 73, I-295 with convenient access to Philadelphia via the Benjamin Franklin Bridge and Betsy Ross Bridge
- Close proximity to local amenities (Cherry Hill Mall, Garden State Towne Center, banks, restaurants, etc.)