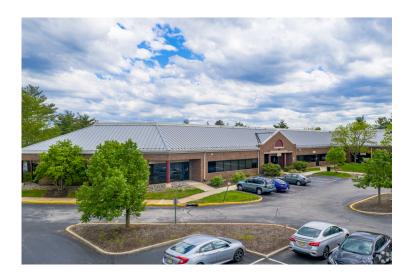

# 53 HADDONFIELD ROAD AVAILABLE FOR LEASE

- 11,000 29,475 SF Available
- \$9.00/SFNNN
- Ample Parking 4.23/1,000 sf
- Available for immediate occupancy

## 57 HADDONFIELD ROAD AVAILABLE FOR LEASE

- 2,500 9,929 SF Available
- \$9.00/SFNNN
- Ample Parking 4.23/1,000 sf
- Available for immediate occupancy

- Monument tenant directory and suite signage available
- Single-story buildings with no loss factor and direct, private 24/7 access to each tenant suite
- Very efficient layout with open bullpen areas and individual offices
- Convenient access to multiple NJ Transit Bus Routes
- Located in the business district of Cherry Hill, NJ at the intersection of Haddonfi eld and Church Road providing for easy access to Route 38, Route 70, 73, I-295 with convenient access to Philadelphia via the Benjamin Franklin Bridge and Betsy Ross Bridge
- Close proximity to local amenities (Cherry Hill Mall, Garden State Towne Center, banks, restaurants, etc.)