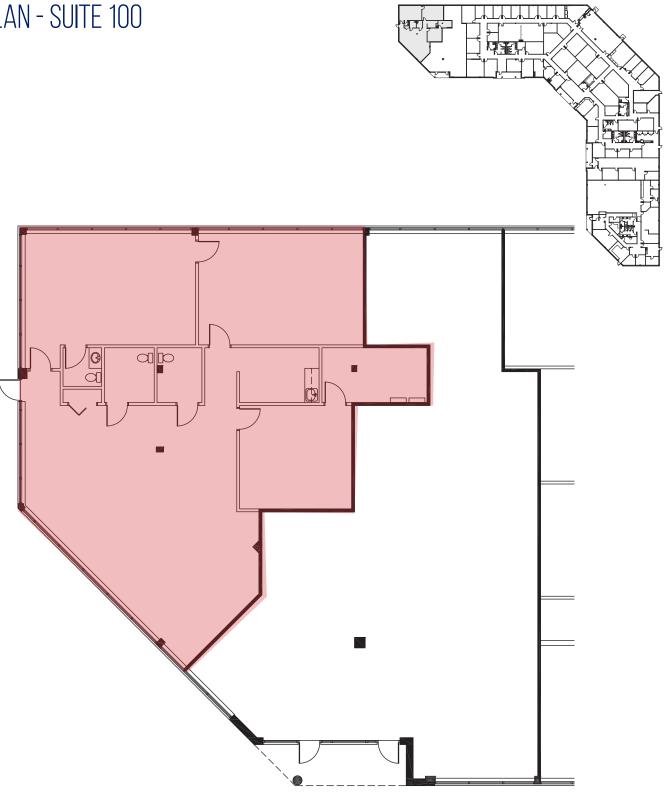

FLOOR PLAN - SUITE 306 11,498 SF

FLOOR PLAN - 300 12,578 SF

FLOOR PLAN - SUITE 100 2,724 SF