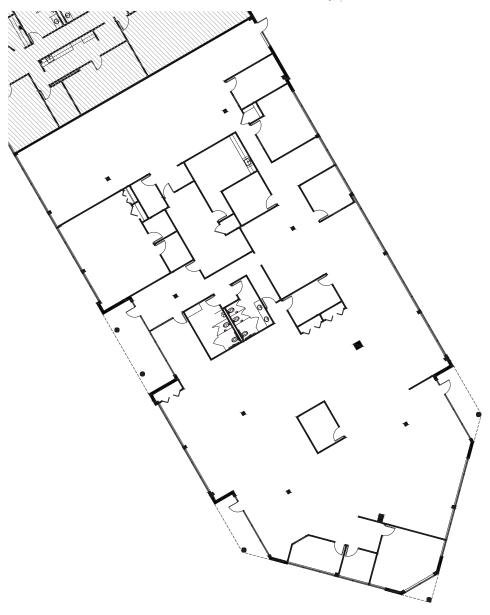

FLOOR PLAN - SUITE 306 11,498 SF

FLOOR PLAN - 300 12,578 SF

FLOOR PLAN - SUITE 100 2,724 SF