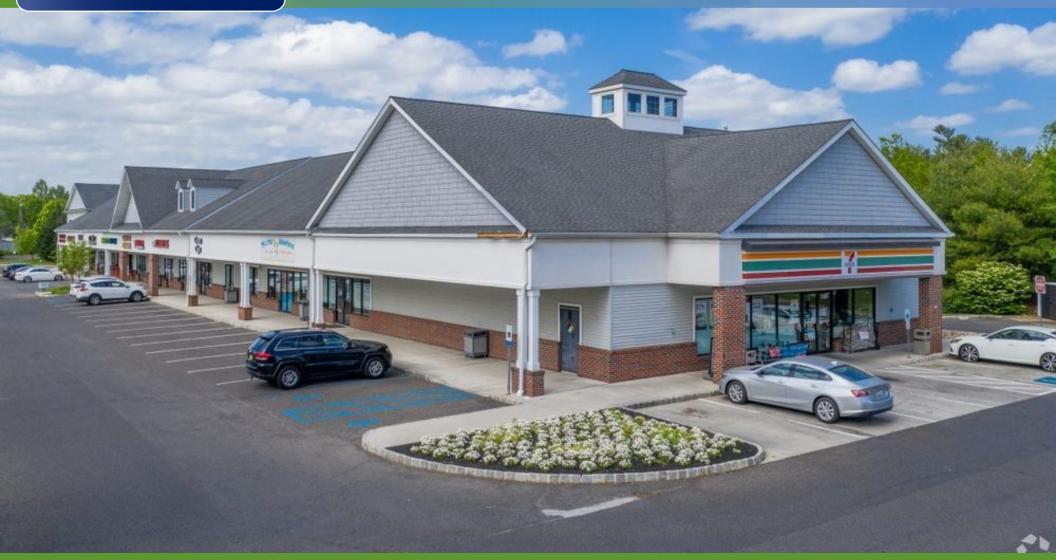

### **PROPERTY DESCRIPTION**

| Location                       | 3163 Marne Highway<br>Mount Laurel, NJ 08054                                                                                                                                                                               |
|--------------------------------|----------------------------------------------------------------------------------------------------------------------------------------------------------------------------------------------------------------------------|
| Size / SF Available            | 4,000 SF                                                                                                                                                                                                                   |
| Lease Price                    | \$14.00 SF/NNN                                                                                                                                                                                                             |
| Signage                        | Visible signage                                                                                                                                                                                                            |
| Property / Area<br>Description | <ul> <li>Available for immediate occupancy</li> <li>Abundant parking and visible signage</li> <li>Conveniently located at the signalized intersection of the heavily traveled Marne Highway and Larchmont Blvd.</li> </ul> |