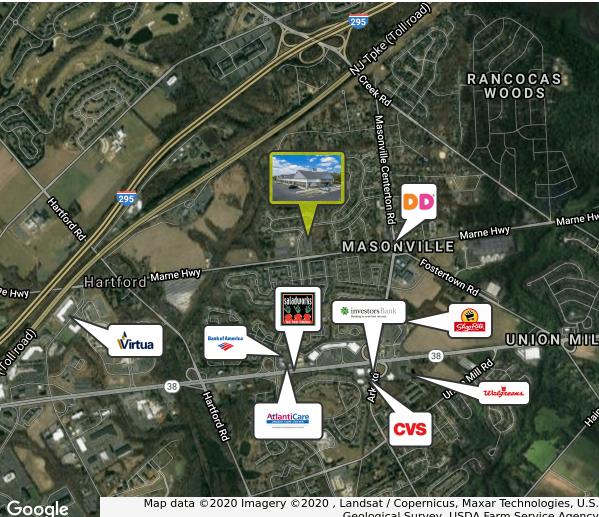

### **PROPERTY DESCRIPTION**

| Location                       | 3163 Marne Highway<br>Mount Laurel, NJ 08054                                                                                                                                                                               |
|--------------------------------|----------------------------------------------------------------------------------------------------------------------------------------------------------------------------------------------------------------------------|
| Size / SF Available            | 4,000 SF                                                                                                                                                                                                                   |
| Lease Price                    | \$14.00 SF/NNN                                                                                                                                                                                                             |
| Signage                        | Visible signage                                                                                                                                                                                                            |
| Property / Area<br>Description | <ul> <li>Available for immediate occupancy</li> <li>Abundant parking and visible signage</li> <li>Conveniently located at the signalized intersection of the heavily traveled Marne Highway and Larchmont Blvd.</li> </ul> |

• Easy access to Route 38 & I-295

Map data ©2020 Imagery ©2020 , Landsat / Copernicus, Maxar Technologies, U.S. Geological Survey, USDA Farm Service Agency