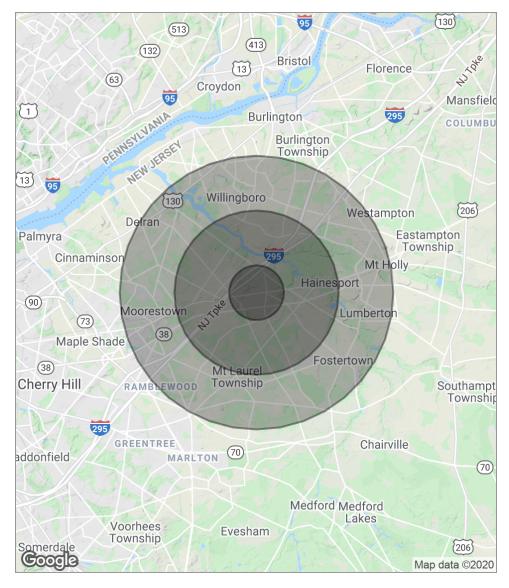

### DEMOGRAPHICS MAP

| POPULATION                              | 1 MILE                 | 3 MILES               | 5 MILES               |
|-----------------------------------------|------------------------|-----------------------|-----------------------|
| Total population                        | 9,484                  | 45,791                | 132,601               |
| Median age                              | 38.6                   | 40.9                  | 40.6                  |
| Median age (male)                       | 37.2                   | 39.8                  | 39.2                  |
| Median age (Female)                     | 41.0                   | 42.0                  | 42.0                  |
|                                         |                        |                       |                       |
| HOUSEHOLDS & INCOME                     | 1 MILE                 | 3 MILES               | 5 MILES               |
| HOUSEHOLDS & INCOME<br>Total households | <b>1 MILE</b><br>4,442 | <b>3 MILES</b> 17,867 | <b>5 MILES</b> 49,294 |
|                                         |                        |                       |                       |
| Total households                        | 4,442                  | 17,867                | 49,294                |

\* Demographic data derived from 2010 US Census

mation was furnished to us by sources which we deem to be reliable, but no warranty or representation is made as to the accuracy thereof. Subject to correction of errors, omissions, change of price, prior sale or withdrawal from market without notice